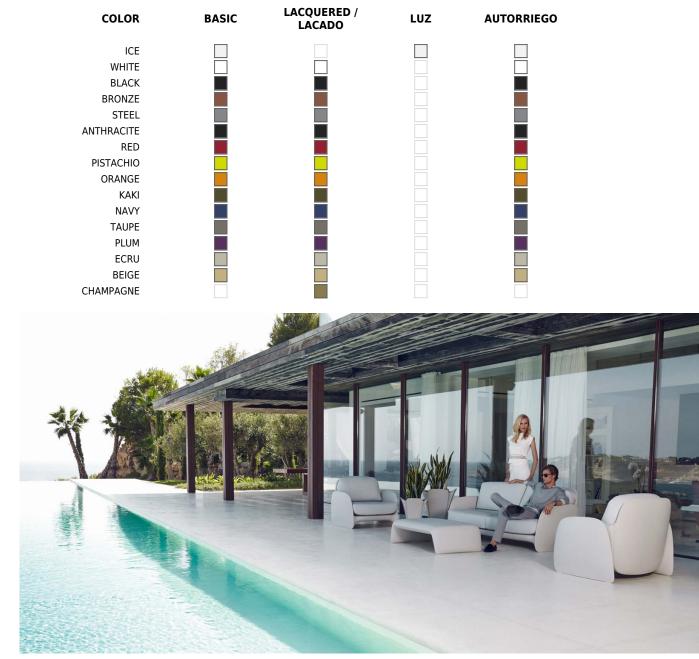

## Finishes

## SELF-WATERING

Ref. 56006R

Self-watering system included in all planters except those with basic finish

## BASIC

Ref. 56006A

Matt Polyethylene

## LACQUERED

Ref. 56006F

Lacquered Polyethylene

## LIGHT

Ref. 56006W

Translucent white Matt Polyethylene. Includes white light either with CFL bulb or white  $\mathsf{LED}$ 

## RGB LED

Ref. 56006L

Translucent white matt Polyethylene. Includes LED light operated by remote control. Colors can be selected or changed automatically (White, red, green, blue, light blue, pink and yellow).

#### **RGB LED DMX**

Ref. 56006D

Translucent white matt Polyethylene. Includes LED light operated by DMX512 wireless, allowing the connexion to light control systems (XLR), Wi-Fi routers, home automation, etc.

#### **RGB LED BATTERY**

Ref. 56006Y

Translucent white matt Polyethylene. Includes cordless LED light with rechargeable batteries, operated by remote control.

1

Vondom

-2/2-

LUZ

AUTORRIEGO