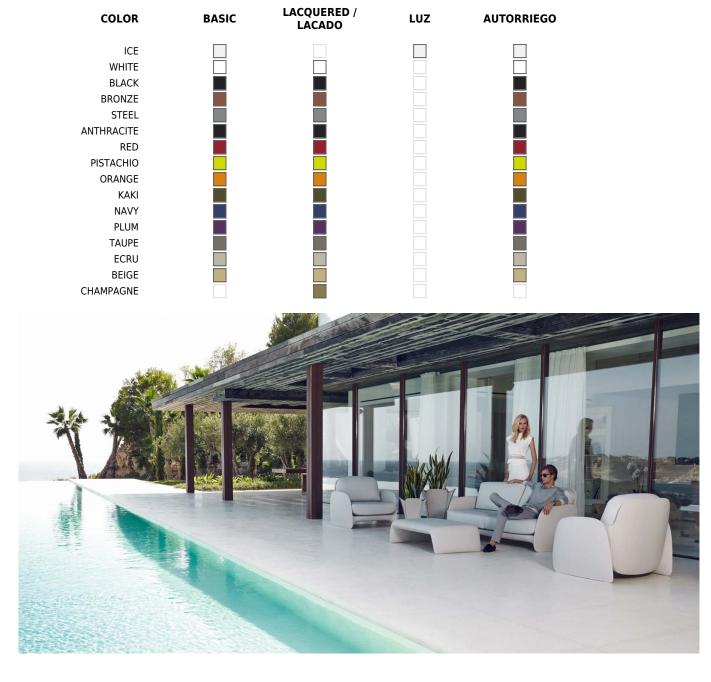

## SELF-WATERING

Ref. 56006R

Self-watering system included in all planters except those with basic finish

## BASIC

Ref. 56006A

Matt Polyethylene

## LACQUERED

Ref. 56006F

Lacquered Polyethylene

## LIGHT

Ref. 56006W

Translucent white Matt Polyethylene. Includes white light either with CFL bulb or white  $\mathsf{LED}$ 

## RGB LED

Ref. 56006L

Translucent white matt Polyethylene. Includes LED light operated by remote control. Colors can be selected or changed automatically (White, red, green, blue, light blue, pink and yellow).

#### **RGB LED DMX**

Ref. 56006D

Translucent white matt Polyethylene. Includes LED light operated by DMX512 wireless, allowing the connexion to light control systems (XLR), Wi-Fi routers, home automation, etc.

#### **RGB LED BATTERY**

Ref. 56006Y

Translucent white matt Polyethylene. Includes cordless LED light with rechargeable batteries, operated by remote control.

1

Vondom

-2/2-

LUZ

AUTORRIEGO