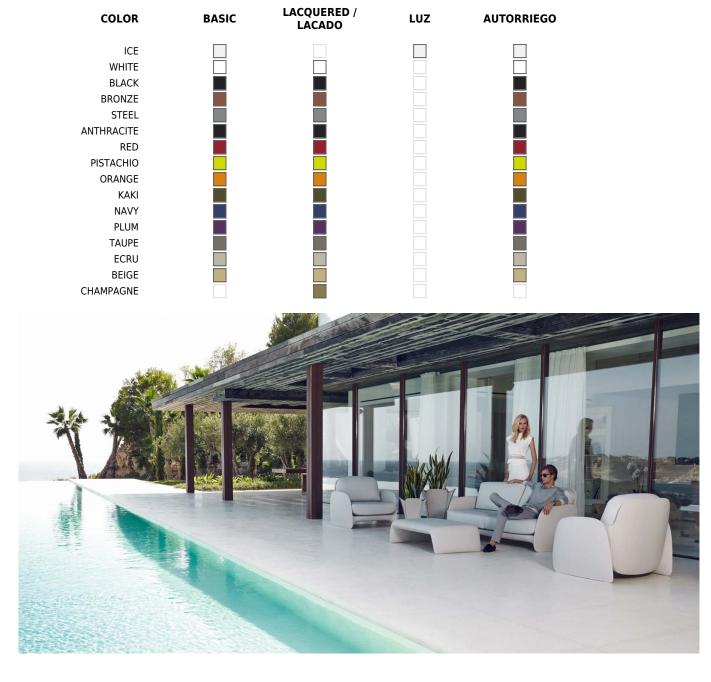

## SELF-WATERING

Ref. 56007R

Self-watering system included in all planters except those with basic finish

## BASIC

Ref. 56007A

Matt Polyethylene

## LACQUERED

Ref. 56007F

Lacquered Polyethylene

## LIGHT

Ref. 56007W

Translucent white Matt Polyethylene. Includes white light either with CFL bulb or white  $\mathsf{LED}$ 

PEZZETTINA Planter 65 PEZZETTINA Maceta 65 Capacity 9,25 Gal Capacidad 35 L

## RGB LED

Ref. 56007L

Translucent white matt Polyethylene. Includes LED light operated by remote control. Colors can be selected or changed automatically (White, red, green, blue, light blue, pink and yellow).

#### **RGB LED BATTERY**

Ref. 56007Y

Translucent white matt Polyethylene. Includes cordless LED light with rechargeable batteries, operated by remote control.

Vondom

-2/2-

LUZ

AUTORRIEGO

COLOR