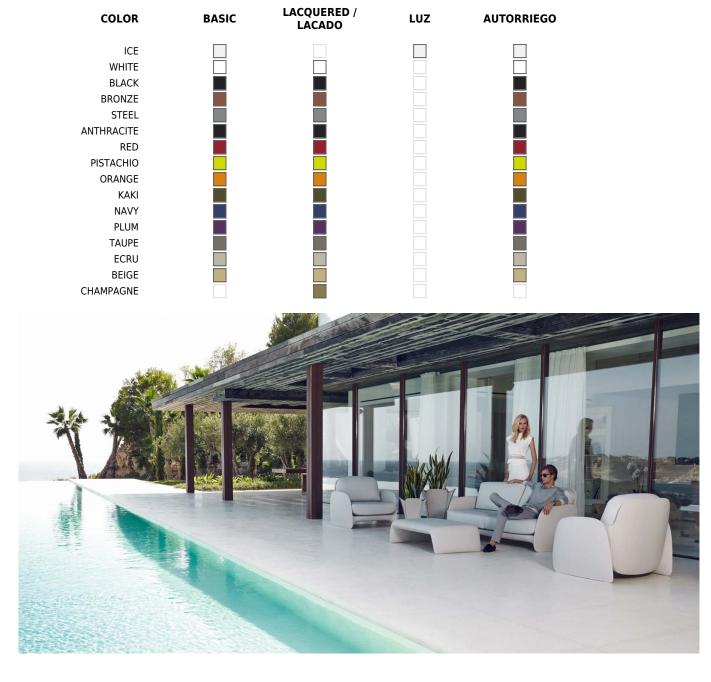

## Finishes

## SELF-WATERING

Ref. 56006R

Self-watering system included in all planters except those with basic finish

## BASIC

Ref. 56006A

Matt Polyethylene

## LACQUERED

Ref. 56006F

Lacquered Polyethylene

## LIGHT

Ref. 56006W

Translucent white Matt Polyethylene. Includes white light either with CFL bulb or white  $\mathsf{LED}$ 

## RGB LED

Ref. 56006L

Translucent white matt Polyethylene. Includes LED light operated by remote control. Colors can be selected or changed automatically (White, red, green, blue, light blue, pink and yellow).

#### **RGB LED DMX**

Ref. 56006D

Translucent white matt Polyethylene. Includes LED light operated by DMX512 wireless, allowing the connexion to light control systems (XLR), Wi-Fi routers, home automation, etc.

#### **RGB LED BATTERY**

Ref. 56006Y

Translucent white matt Polyethylene. Includes cordless LED light with rechargeable batteries, operated by remote control.

1

Vondom

-2/2-

LUZ

AUTORRIEGO