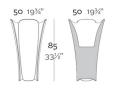

5019<sup>3</sup>/4"

50 19<sup>3</sup>/4"

PEZZETTINA Planter 50 PEZZETTINA Maceta 50

50

193/4

Capacity 4,75 Gal Capacidad 18 L

See online: http://www.vondom.com/products/56006A