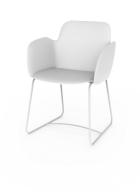

# **PEZZETTINA SILLON**

## By Archirivolto Design

Pezzettina is a collection inspired by nature, a thought and a unique inspiration that materialize in an original product with fluid and expressive forms. Archirivolto Design has chosen for this new collection a creative concept away from the usual geometry, rethinking and reinventing the ancient relationship with mother nature in order to build a renewed balance in our homes between nature and technology. A 100% organic design with elegant shapes through a 100% recyclable product.

#### **Description**

Made of polyethylene resin by rotational moulding. The legs are made in stainless Steel with power coated in colour to match the seat. Item suitable for indoor and outdoor use. Available in different finishes.

PEZZETTINA Armrest Chair PEZZETTINA Silla