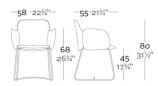

#### **Description**

Made of polyethylene resin by rotational moulding. The legs are made in stainless Steel with power coated in colour to match the seat. Item suitable for indoor and outdoor use. Available in different finishes.

#### Weight

10.8 Kg