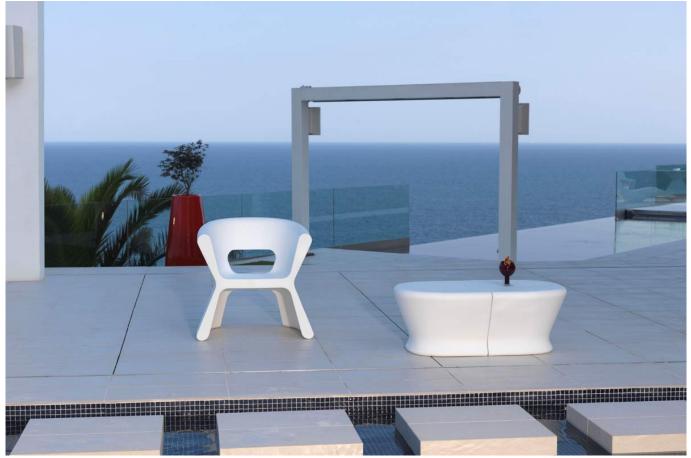

## **By Karim Rashid**

This collection maintains a constant flow of similarity between it's different members, as each object keeps the same minimal iconic shape at the front. The PAL stool is multifunctional –when flipped over it becomes a small side table then placed together with a second becomes an even larger coffee table; It also has a hollow in it's side which works as a storage space.