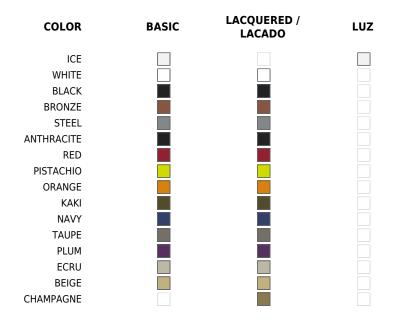

# **Finishes**

| BASIC                                                                                    | RGBW LED                                                                                                                                                                                             |
|------------------------------------------------------------------------------------------|------------------------------------------------------------------------------------------------------------------------------------------------------------------------------------------------------|
| Ref. 51006                                                                               | Ref. 51006L                                                                                                                                                                                          |
| Matt Polyethylene                                                                        | Unit with internal lighting with RGBW LED technology and remote<br>control unit for switching colors. Available only in matte ice white                                                              |
| LACQUERED                                                                                | finish. Remote control included.                                                                                                                                                                     |
| Ref. 51006F                                                                              | RGBW LED DMX                                                                                                                                                                                         |
| Lacquered Polyethylene                                                                   | Ref. 51006D                                                                                                                                                                                          |
| LIGHT                                                                                    | Unit with internal lighting with RGBW LED technology and remote<br>control unit for switching colors. Also controlLED by DMX-1024<br>(wireless), enabling communication between one or more products |
| Ref. 51006W                                                                              | simultaneously via the DMX transmitter (not included).                                                                                                                                               |
| White internally lit unit with LED technology. Available only in matte ice white finish. | RGBW LED BATTERY                                                                                                                                                                                     |

Ref. 51006

Unit with internal lighting with battery-powered RGBW LED technology. Includes charger and remote control for switching colors and charger. Available only in matte ice white finish.

Vondom

19.06.2018