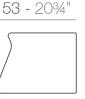

# PAL MESA/TABURETE

## **By Karim Rashid**

This collection maintains a constant flow of similarity between it's different members, as each object keeps the same minimal iconic shape at the front. The PAL stool is multifunctional –when flipped over it becomes a small side table then placed together with a second becomes an even larger coffee table; It also has a hollow in it's side which works as a storage space.

View online: https://www.vondom.com/products/51006

## **Features**

#### Description

Made of polyethylene resin by rotational moulding. 100% Recyclable. Item suitable for indoor and outdoor use. Available in different finishes.

#### Weight

7 Kg





PAL Taburete Bajo PAL Low Stool

60 - 231/2"

# **Finishes**

| BASIC                                                                                    | RGBW LED                                                                                                                                                                                             |
|------------------------------------------------------------------------------------------|------------------------------------------------------------------------------------------------------------------------------------------------------------------------------------------------------|
| Ref. 51006                                                                               | Ref. 51006L