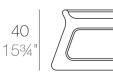

# PAL MESA/TABURETE

## **By Karim Rashid**

This collection maintains a constant flow of similarity between it's different members, as each object keeps the same minimal iconic shape at the front. The PAL stool is multifunctional –when flipped over it becomes a small side table then placed together with a second becomes an even larger coffee table; It also has a hollow in it's side which works as a storage space.