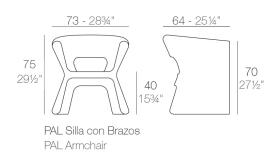

# **PAL SILLON**

# **By Karim Rashid**

This collection maintains a constant flow of similarity between it's different members, as each object keeps the same minimal iconic shape at the front. The PAL stool is multifunctional –when flipped over it becomes a small side table then placed together with a second becomes an even larger coffee table; It also has a hollow in it's side which works as a storage space.