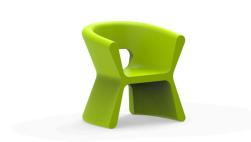

# **By Karim Rashid**

This collection maintains a constant flow of similarity between it's different members, as each object keeps the same minimal iconic shape at the front. The PAL stool is multifunctional –when flipped over it becomes a small side table then placed together with a second becomes an even larger coffee table; It also has a hollow in it's side which works as a storage space.

#### **Description**

Made of polyethylene resin by rotational moulding. 100% Recyclable. Item suitable for indoor and outdoor use. Available in different finishes.