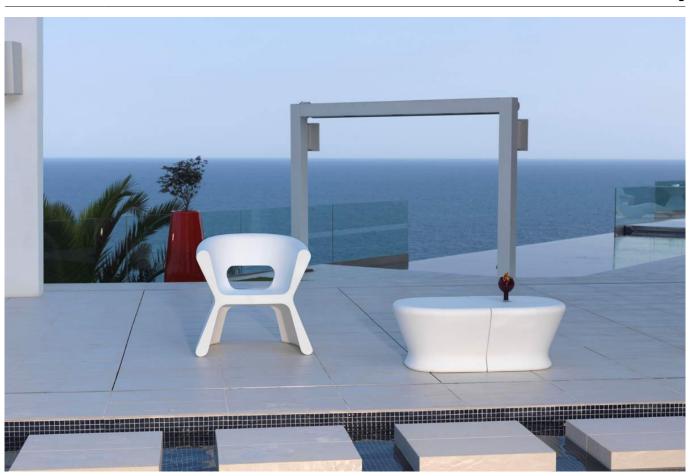

# **By Karim Rashid**

This collection maintains a constant flow of similarity between it's different members, as each object keeps the same minimal iconic shape at the front. The PAL stool is multifunctional –when flipped over it becomes a small side table then placed together with a second becomes an even larger coffee table; It also has a hollow in it's side which works as a storage space.

#### **Description**

Made of polyethylene resin by rotational moulding. 100% Recyclable. Item suitable for indoor and outdoor use. Available in different finishes.