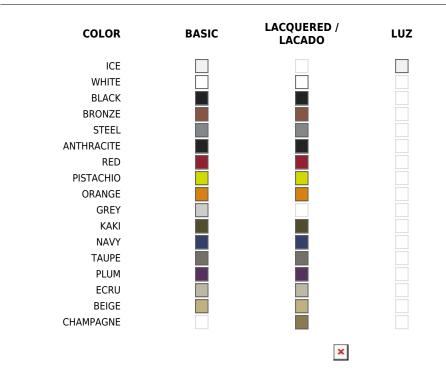

# Finishes

### BASIC

Ref. 45080A

Matt Polyethylene

#### LACQUERED

Ref. 45080F

Lacquered Polyethylene

#### LIGHT

Ref. 45080W

Translucent white Matt Polyethylene. Includes white light either with CFL bulb or white LED

MOMA Ottoman MOMA Puff

#### RGB LED

#### Ref. 45080L

Translucent white matt Polyethylene. Includes LED light operated by remote control. Colors can be selected or changed automatically (White, red, green, blue, light blue, pink and yellow).

#### **RGB LED DMX**

#### Ref. 45080D

Translucent white matt Polyethylene. Includes LED light operated by DMX512 wireless, allowing the connexion to light control systems (XLR), Wi-Fi routers, home automation, etc.

### **RGB LED BATTERY**

#### Ref. 45080Y

Translucent white matt Polyethylene. Includes cordless LED light with rechargeable batteries, operated by remote control.