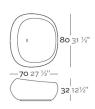

#### Description

Made of polyethylene resin by rotational moulding. 100% Recyclable. Item suitable for indoor and outdoor use. Available in different finishes.

### Weight

7 Kg