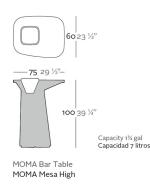

## **By Javier Mariscal**

The MOMA collection, designed by Javier Mariscal for the Spanish brand VONDOM, is a group of outdoor items. There was an aim to create a new typology of furniture by combining the functions of a flowerpot and an outdoor table, and thus MOMA was born, a collection characterized by its originality and versatile nature. By asking the question "how do we sit down?" three different versions arose that could be adapted into three different environments: one for a chill-out scene, Low, completed with a very comfortable pouf out of the same collection; another to be used when seated in a chair or armchair, Medium; and another for a standing position or when sitting on a stool, High, ideal for the pleasure of enjoying a cup of wine outdoors. The first sketches showed natural shapes, which as the project developed leaned towards more architectural shapes that call to mind a column with a capital or a corbel.

#### Weight

15 Kg