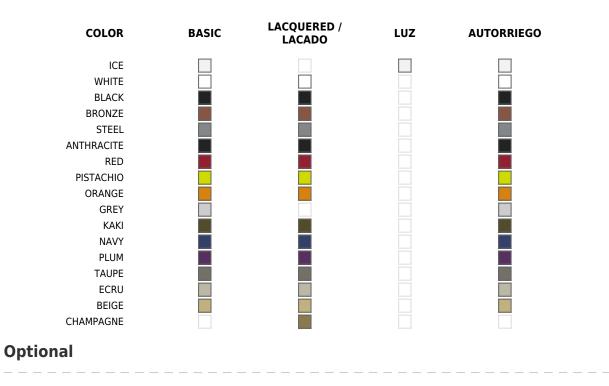

# **Finishes**

## SELF-WATERING

Ref. 45075R

Self-watering system included in all planters except those with basic finish

#### BASIC

Ref. 45075A

Matt Polyethylene

#### LACQUERED

Ref. 45075F

Lacquered Polyethylene

#### LIGHT

Ref. 45075W

Translucent white Matt Polyethylene. Includes white light either with

# Translucent white matt Polyethylene. Includes LED light operated by remote control. Colors can be selected or changed automatically (White, red, green, blue, light blue, pink and yellow).

#### **RGB LED DMX**

Ref. 45075D

Translucent white matt Polyethylene. Includes LED light operated by DMX512 wireless, allowing the connexion to light control systems (XLR), Wi-Fi routers, home automation, etc.

#### **RGB LED BATTERY**

#### Ref. 45075Y

Translucent white matt Polyethylene. Includes cordless LED light with rechargeable batteries, operated by remote control.