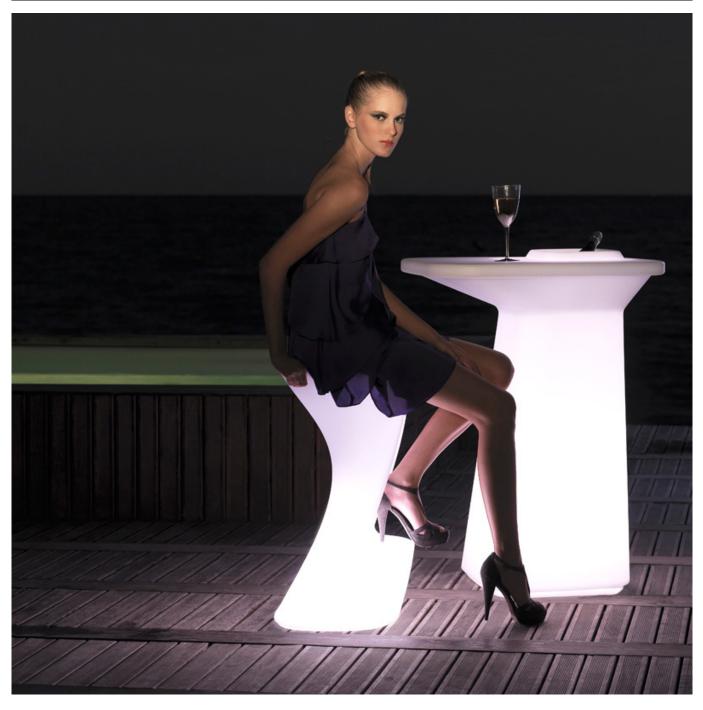

#### LIGHT

Ref. 45075W

Translucent white Matt Polyethylene. Includes white light either with

# Translucent white matt Polyethylene. Includes LED light operated by remote control. Colors can be selected or changed automatically (White, red, green, blue, light blue, pink and yellow).