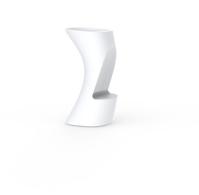

## **LIGHT**

Ref. 45038W

Translucent white Matt Polyethylene. Includes white light either with CFL bulb or white LED

## **RGB LED**

Ref. 45038L

Translucent white matt Polyethylene. Includes LED light operated by remote control. Colors can be selected or changed automatically (White, red, green, blue, light blue, pink and yellow).

#### **RGB LED DMX**

Ref. 45038D

Translucent white matt Polyethylene. Includes LED light operated by DMX512 wireless, allowing the connexion to light control systems (XLR), Wi-Fi routers, home automation, etc.

### **RGB LED BATTERY**

Ref. 45038Y

Translucent white matt Polyethylene. Includes cordless LED light with rechargeable batteries, operated by remote control.

| COLOR      | BASIC | LACQUERED /<br>LACADO | LUZ |
|------------|-------|-----------------------|-----|
| ICE        |       |                       |     |
| WHITE      |       |                       |     |
| BLACK      |       |                       |     |
| BRONZE     |       |                       |     |
| STEEL      |       |                       |     |
| ANTHRACITE |       |                       |     |
| RED        |       |                       |     |
| PISTACHIO  |       |                       |     |
| ORANGE     |       |                       |     |
| KAKI       |       |                       |     |
| NAVY       |       |                       |     |
| TAUPE      |       |                       |     |
| PLUM       |       |                       |     |
| ECRU       |       |                       |     |
| BEIGE      |       |                       |     |
| CHAMPAGNE  |       |                       |     |
|            |       | _                     |     |