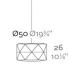

# MARQUIS LAMPARA COLGANTE Ø50×26

#### **RGBW LED**

Ref. 47091L

Unit with internal lighting with RGBW LED technology and remote control unit for switching colors. Available only in matte ice white finish. Remote control included.

MARQUIS Lámpara Ø50x26 MARQUIS Lamp Ø19¾"x10¼"