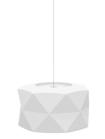

# MARQUIS LAMPARA COLGANTE Ø50×26

# **By JM Ferrero**

Marquis, originating from the inspiration of diamond cutting. Its polygonal design recalls facets created through cutting. The clear and stylish shapes make a huge visual impact. Circular or oval, and in 2 combinations of colours, they give a space great dynamism.

Its soft texture achieved through polyethylene fibers allows for outdoor use, it also being resistant to UV rays.

View online: https://www.vondom.com/products/47091A