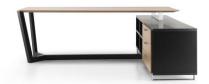

# TECHNICAL DATA

**Product : Lorca Office Table** Design: Abad diseño

#### Technical data:

Top: chipboard veneered or lacquered 31mm thick, 10mm bevelled edges Reinforced steel beam embedded in the wood.

Legs: solid wood veneered or lacquered 70x40mm. Metal protection on the bottom rail as a footrest.

#### Bucks and wings:

Frame in veneered or lacquered 31mm wood. Rear in veneer or lacquered 11m thick. Drawers:

Front in veneered or lacquered wood 20mm thick. Soft sliding rail and closing.

Easy adjustment system and dismantling of the drawer Optional drawers with lock.

Bucks: Wheels 105mm height and maximum load capacity of 50kgs.

Wings: Doors in veneered or lacquered wood of 20mm thick. 80mm height metal legs steel-stainless steel finishing.

Top support of height 112mm stainless steel finish.