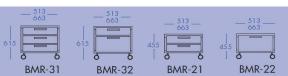

Bucks: Wheels 105mm height and maximum load capacity of 50kgs.

Wings: Doors in veneered or lacquered wood of 20mm thick. 80mm height metal legs steel-stainless steel finishing.

Top support of height 112mm stainless steel finish.