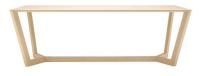

# TECHNICAL DATA

**Product : Lorca Office Table** Design: Abad diseño

#### Technical data:

Top: chipboard veneered or lacquered 31mm thick, 10mm bevelled edges Reinforced steel beam embedded in the wood.

Legs: solid wood veneered or lacquered 70x40mm. Metal protection on the bottom rail as a footrest.