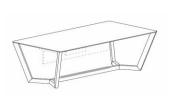

#### Technical data:

Top: chipboard veneered or lacquered 31mm thick, 10mm bevelled edges Reinforced steel beam embedded in the wood.

Legs: solid wood veneered or lacquered 70x40mm. Metal protection on the bottom rail as a footrest.

180x100 cm 200x100 cm

Office Table with extension Top 180x100 cm 200x100 cm