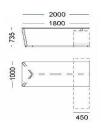

# TECHNICAL DATA

**Product : Lorca Office Table** Design: Abad diseño





#### Technical data:

Top: chipboard veneered or lacquered 31mm thick, 10mm bevelled edges Reinforced steel beam embedded in the wood.

Legs: solid wood veneered or lacquered 70x40mm. Metal protection on the bottom rail as a footrest.







180x100 cm 200x100 cm

Office Table with extension Top 180x100 cm 200x100 cm

## Components:



#### Bucks and wings:

Frame in veneered or lacquered 31mm wood. Rear in veneer or lacquered 11m thick. Drawers:

Front in veneered or lacquered wood 20mm thick. Soft sliding rail and closing.

Easy adjustment system and dismantling of the drawer Optional drawers with lock.

Bucks: Wheels 105mm height and maximum load capacity of 50kgs.



Wings: Doors in veneered or lacquered wood of 20mm thick. 80mm height metal legs steel-stainless steel finishing.

Top support of height 112mm stainless steel finish.



## Drawer:

Frame in veneered or lacquered wood of 20mm thick. Inside dividers and bottom drawer in oak finish, NUX colour. 44,5x55x7,5 cm.



Connection kit: Including 2 electric power sour