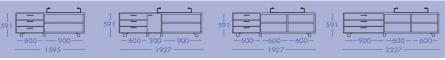

#### Bucks and wings:

Frame in veneered or lacquered 31mm wood. Rear in veneer or lacquered 11m thick. Drawers:

Front in veneered or lacquered wood 20mm thick. Soft sliding rail and closing.

Easy adjustment system and dismantling of the drawer Optional drawers with lock.

Bucks: Wheels 105mm height and maximum load capacity of 50kgs.

Wings: Doors in veneered or lacquered wood of 20mm thick. 80mm height metal legs steel-stainless steel finishing.

Top support of height 112mm stainless steel finish.