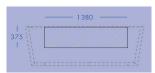

x100 cm 200x100 cm

## Components:



#### Bucks and wings:

Frame in veneered or lacquered 31mm wood. Rear in veneer or lacquered 11m thick. Drawers:

Front in veneered or lacquered wood 20mm thick. Soft sliding rail and closing.

Easy adjustment system and dismantling of the drawer Optional drawers with lock.

Bucks: Wheels 105mm height and maximum load capacity of 50kgs.



Wings: Doors in veneered or lacquered wood of 20mm thick. 80mm height metal legs steel-stainless steel finishing.

Top support of height 112mm stainless steel finish.



## Drawer:

Frame in veneered or lacquered wood of 20mm thick. Inside dividers and bottom drawer in oak finish, NUX colour. 44,5x55x7,5 cm.



Connection kit: Including 2 electric power sources and 2 espaces for voice connectors and data. 25x15 cm.





Courtesy Panel : Metacrylate 8 mm thick.

Courtesy Panel for Table

Courtesy Panel for Table with extension Top