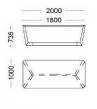

# TECHNICAL DATA

**Product : Lorca Office Table** Design: Abad diseño





#### Technical data:

Top: chipboard veneered or lacquered 31mm thick, 10mm bevelled edges Reinforced steel beam embedded in the wood.

Legs: solid wood veneered or lacquered 70x40mm. Metal protection on the bottom rail as a footrest.







180x100 cm 200x100 cm

Office Table with extension Top 180x100 cm 200x100 cm

## Components:



#### Bucks and wings:

Frame in veneered or lacquered 31mm wood. Rear in veneer or lacquered 11m thick. Drawers:

Front in veneered or lacquered wood 20mm thick. Soft sliding rail and closing.

Easy adjustment system and dismantling of the drawer Optional drawers with lock.

Bucks: Wheels 105mm height and maximum load capacity of 50kgs.



Wings: Doors in veneered or lacquered wood of 20mm thick. 80mm height metal legs steel-stainless steel finishing.

Top support of height 112mm stainless steel finish.



## Drawer:

Frame in veneered or lacquered wood of 20mm thick. Inside dividers and bottom drawer in oak finish, NUX colour. 44,5x55x7,5 cm.



Connection kit: Including 2 electric power