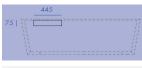

## Drawer:

Frame in veneered or lacquered wood of 20mm thick. Inside dividers and bottom drawer in oak finish, NUX colour. 44,5x55x7,5 cm.

Connection kit: Including 2 electric power sources and 2 espaces for voice connectors and data. 25x15 cm.