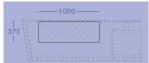

00 cm 200x100 cm

## Components:



#### Bucks and wings:

Frame in veneered or lacquered 31mm wood. Rear in veneer or lacquered 11m thick. Drawers:

Front in veneered or lacquered wood 20mm thick. Soft sliding rail and closing.

Easy adjustment system and dismantling of the drawer Optional drawers with lock.

Bucks: Wheels 105mm height and maximum load capacity of 50kgs.



Wings: Doors in veneered or lacquered wood of 20mm thick. 80mm height metal legs steel-stainless steel finishing.

Top support of height 112mm stainless steel finish.



## Drawer:

Frame in veneered or lacquered wood of 20mm thick. Inside dividers and bottom drawer in oak finish, NUX colour. 44,5x55x7,5 cm.



Connection kit: Including 2 electric power sources and 2 espaces for voice connectors and data. 25x15 cm.





Courtesy Panel : Metacrylate 8 mm thick.

Courtesy Panel for Table

Courtesy Panel for Table with extension Top