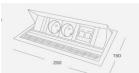

# TECHNICAL DATA

**Product : Lorca Office Table** Design: Abad diseño

#### Technical data:

Top: chipboard veneered or lacquered 31mm thick, 10mm bevelled edges Reinforced steel beam embedded in the wood.

Legs: solid wood veneered or lacquered 70x40mm. Metal protection on the bottom rail as a footrest.

180x100 cm 200x100 cm

Office Table with extension Top 180x100 cm 200x100 cm