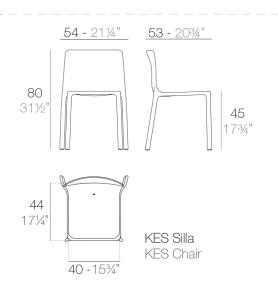

# **KES SILLA**

### By Gabriele + Oscar Buratti

KES is a modular seating system for furnishing outdoor spaces. The main objective is to create endless and articulated compositions; sofas, chaise and lineal and angular poufs. Either armchairs formed by individual elements or large islands as a result of the union of several parts. The most interesting feature in this project is the visible cut on the base part, which makes it possible to insert additional elements, such as backrests, armrests and tables. This cut becomes an architectural, decorative and practical symbol, which is dintinct and useful, simple as well as complex, and of great worth in the interpretation of this product.

#### Description

Made of injected polypropylene with fiber glass. Stackable. Available in several colors. Item suitable for indoor and outdoor use.

### Weight

4 Kg