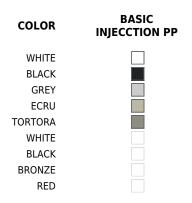

## Finishes

# BASIC PP

Ref. 64018

Available in this colors

| PISTACHIO |  |
|-----------|--|
| FCRU      |  |