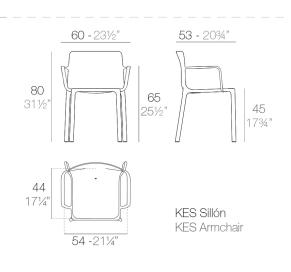

# **KES SILLA con brazos**

### By Gabriele + Oscar Buratti

KES is a modular seating system for furnishing outdoor spaces. The main objective is to create endless and articulated compositions; sofas, chaise and lineal and angular poufs. Either armchairs formed by individual elements or large islands as a result of the union of several parts. The most interesting feature in this project is the visible cut on the base part, which makes it possible to insert additional elements, such as backrests, armrests and tables. This cut becomes an architectural, decorative and practical symbol, which is dintinct and useful, simple as well as complex, and of great worth in the interpretation of this product.

#### Description

Made of injected polypropylene with fiber glass. Stackable. Available in several colors. Item suitable for indoor and outdoor use.

### Weight

4.38 Kg