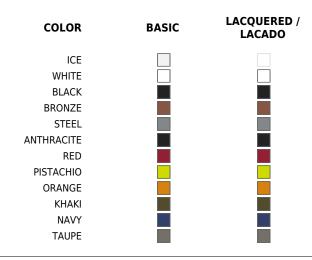

## Finishes

#### BASIC

Ref. 44404

#### LACQUERED

Ref. 44404F

Matt Polyethylene

Lacquered Polyethylene

1

- 2 / 3 -