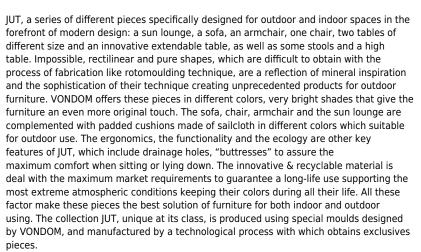

#### Description

Made of polyethylene resin by rotational moulding 100% Recyclable. Item suitable for indoor and outdoor use. Available in different finishes.

### Weight

20 Kg