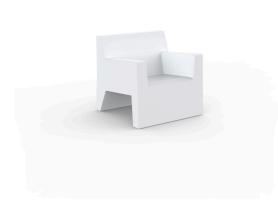

#### Description

Made of polyethylene resin by rotational moulding 100% Recyclable. Item suitable for indoor and outdoor use. Available in different finishes.

### Weight

20 Kg