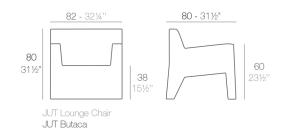

#### Description

Made of polyethylene resin by rotational moulding 100% Recyclable. Item suitable for indoor and outdoor use. Available in different finishes.