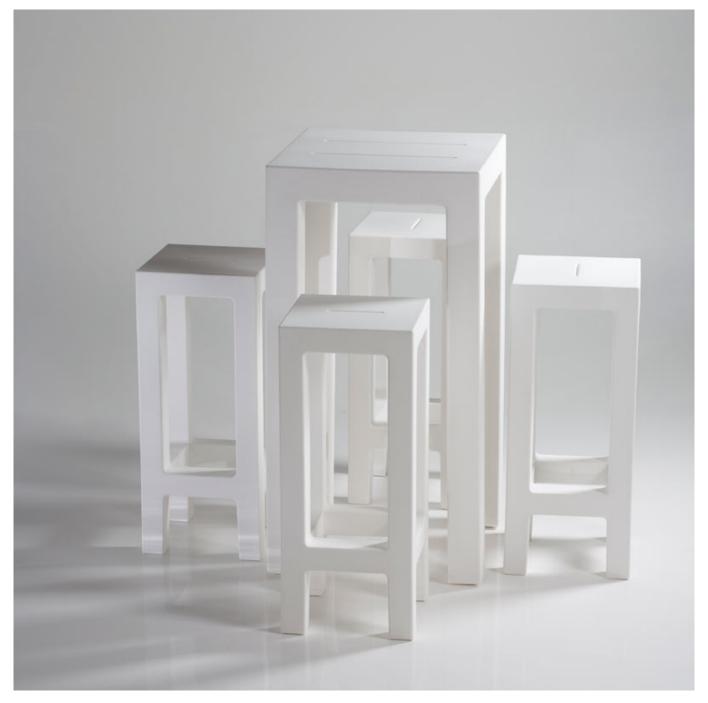

## **By Studio Vondom**

JUT, a series of different pieces specifically designed for outdoor and indoor spaces in the forefront of modern design: a sun lounge, a sofa, an armchair, one chair, two tables of different size and an innovative extendable table, as well as some stools and a high table. Impossible, rectilinear and pure shapes, which are difficult to obtain with the process of fabrication like rotomoulding technique, are a reflection of mineral inspiration and the sophistication of their technique creating unprecedented products for outdoor furniture. VONDOM offers these pieces in different colors, very bright shades that give the furniture an even more original touch. The sofa, chair, armchair and the sun lounge are complemented with padded cushions made of sailcloth in different colors which suitable for outdoor use. The ergonomics, the functionality and the ecology are other key features of JUT, which include drainage holes, "buttresses" to assure the maximum comfort when sitting or lying down. The innovative & recyclable material is deal with the maximum market requirements to guarantee a long-life use supporting the most extreme atmospheric conditions keeping their colors during all their life. All these factor make these pieces the best solution of furniture for both indoor and outdoor using. The collection JUT, unique at its class, is produced using special moulds designed by VONDOM, and manufactured by a technological process with which obtains exclusives pieces.

#### **Description**

Made of polyethylene resin by rotational moulding 100% Recyclable. Item suitable for indoor and outdoor use. Available in different finishes.