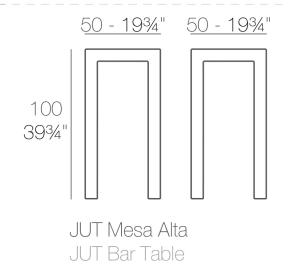

# JUT MESA ALTA 50x50x100

#### **Description**

Made of polyethylene resin by rotational moulding 100% Recyclable. Item suitable for indoor and outdoor use. Available in different finishes.