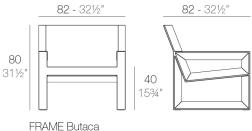

as the chairs and armchairs, make adjustments to their distribution easier and comfortable. Also the chaiselongue, with a reclining backrest, has wheels built into the framework which make moving it easier.

Camo rug wills to contrast with the surrounding by blurring it. The pattern, initially designed to get integrated with the nature, didn't take long to get into the fashion world in order to get the opposite effect at the urban environment. Today, being trendier than ever, it is available to dress your home in four different tones. View online: <u>https://www.vondom.com/products/54088</u>

### **Features**

#### Description

Made of polyethylene resin by rotational moulding. 100% Recyclable. Item suitable for indoor and outdoor use. Available in different finishes.

#### Weight

20 Kg



FRAME Butaca FRAME Lounge Chair

### **Finishes**

BASIC

Ref. 54088

Matt Polyethylene



### LACQUERED

Ref. 54088F

Lacquered Polyethylene



## Optional

#### **CREVIN FABRIC**

Indoor/outdoor Natural look fabric. Easy to clean. Optional

## NAUTICAL FABRIC

Indoor/outdoor Vinyl fabric By default

### SILVERTEX FABRIC

Indoor/outdoor Vinyl fabric liner Optional

2