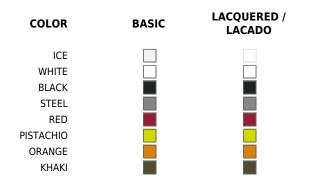

### **Finishes**

BASIC

Ref. 54088

Matt Polyethylene

### LACQUERED

Ref. 54088F

Lacquered Polyethylene