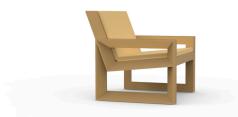

# **FRAME BUTACA**

#### **By Ramon Esteve**

FRAME Collection comes from generating serene and timeless shapes using framework as the elementary geometry. The endless possibilities offered by the material using advanced technology, was the motivation to explore the limits. The FRAME section is flared creating pieces of visual lightness while still definitive and resistant. FRAME meets a wide range of needs in any outdoor space thanks to its variety of pieces. The collection consists of high and low stools, benches, armchairs, a modular sofa, tables of various sizes, chairs and a chaiselongue. The lightness of the pieces as well as the stackable nature of some, such as the chairs and armchairs, make adjustments to their distribution easier and comfortable. Also the chaiselongue, with a reclining backrest, has wheels built into the framework which make moving it easier.