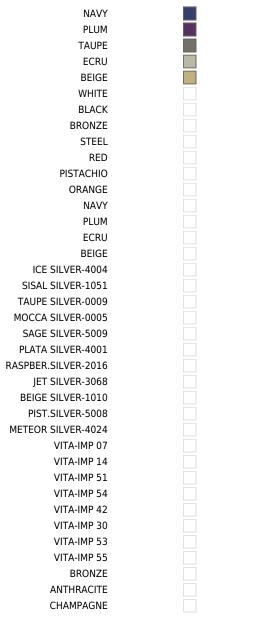

#### **CREVIN FABRIC**

Indoor/outdoor Natural look fabric. Easy to clean. Optional

## NAUTICAL FABRIC

Indoor/outdoor Vinyl fabric By default

### SILVERTEX FABRIC

Indoor/outdoor Vinyl fabric liner Optional

2