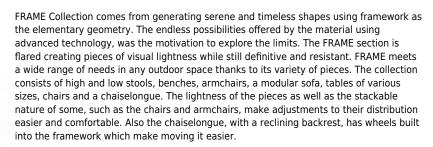

# FRAME MESA ALUMINIO 160x60x105

## **Description**

Extruded aluminum with cast lacquered aluminum base. HPL Table top. Item suitable for indoor and outdoor use. HPL Table top.