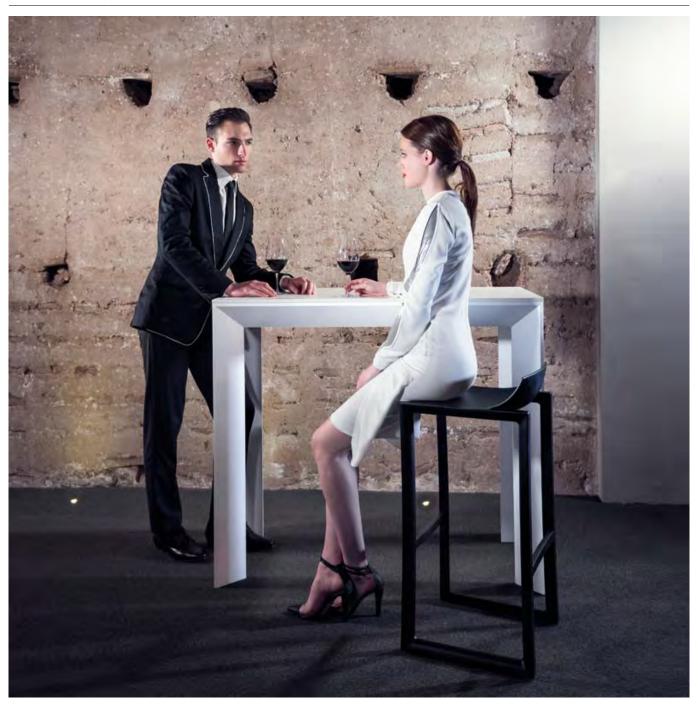

# FRAME MESA ALUMINIO 160x60x105

# By Ramon Esteve

FRAME Collection comes from generating serene and timeless shapes using framework as the elementary geometry. The endless possibilities offered by the material using advanced technology, was the motivation to explore the limits. The FRAME section is flared creating pieces of visual lightness while still definitive and resistant. FRAME meets a wide range of needs in any outdoor space thanks to its variety of pieces. The collection consists of high and low stools, benches, armchairs, a modular sofa, tables of various sizes, chairs and a chaiselongue. The lightness of the pieces as well as the stackable nature of some, such as the chairs and armchairs, make adjustments to their distribution easier and comfortable. Also the chaiselongue, with a reclining backrest, has wheels built into the framework which make moving it easier.