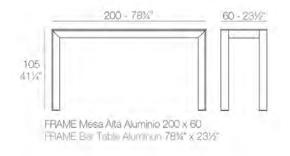

# By Ramon Esteve

FRAME Collection comes from generating serene and timeless shapes using framework as the elementary geometry. The endless possibilities offered by the material using advanced technology, was the motivation to explore the limits. The FRAME section is flared creating pieces of visual lightness while still definitive and resistant. FRAME meets a wide range of needs in any outdoor space thanks to its variety of pieces. The collection consists of high and low stools, benches, armchairs, a modular sofa, tables of various sizes, chairs and a chaiselongue. The lightness of the pieces as well as the stackable nature of some, such as the chairs and armchairs, make adjustments to their distribution easier and comfortable. Also the chaiselongue, with a reclining backrest, has wheels built into the framework which make moving it easier.