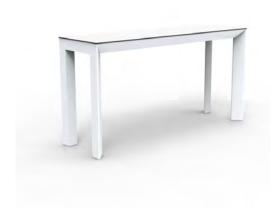

# FRAME MESA ALUMINIO 200x60x105

# By Ramon Esteve



Camo rug wills to contrast with the surrounding by blurring it. The pattern, initially designed to get integrated with the nature, didn't take long to get into the fashion world in order to get the opposite effect at the urban environment. Today, being trendier than ever, it is available to dress your home in four different tones.

View online: <a href="https://www.vondom.com/products/54152">https://www.vondom.com/products/54152</a>



### **Features**

## **Description**

Extruded aluminum with cast lacquered aluminum base. HPL Table top. Item suitable for indoor and outdoor use. HPL Table top.

# Weight

41.53 Kg





# FRAME MESA ALUMINIO 160x60x105

# By Ramon Esteve

FRAME Collection comes from generating serene and timeless shapes using framework as the elementary geometry. The endless possibilities offered by the material using advanced technology, was the motivation to explore the limits. The FRAME section is flared creating pieces of visual lightness while still definitive and resistant. FRAME meets a wide range of needs in any outdoor space thanks to its variety of pieces. The collection consists of high and low stools, benches, armchairs, a modular sofa, tables of various sizes, chairs and a chaiselongue. Th