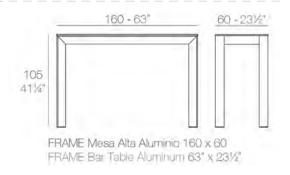

# FRAME MESA ALUMINIO 160x60x105

# By Ramon Esteve

FRAME Collection comes from generating serene and timeless shapes using framework as the elementary geometry. The endless possibilities offered by the material using advanced technology, was the motivation to explore the limits. The FRAME section is flared creating pieces of visual lightness while still definitive and resistant. FRAME meets a wide range of needs in any outdoor space thanks to its variety of pieces. The collection consists of high and low stools, benches, armchairs, a modular sofa, tables of various sizes, chairs and a chaiselongue. The lightness of the pieces as well as the stackable nature of some, such as the chairs and armchairs, make adjustments to their distribution easier and comfortable. Also the chaiselongue, with a reclining backrest, has wheels built into the framework which make moving it easier.

## **Description**

Extruded aluminum with cast lacquered aluminum base. HPL Table top. Item suitable for indoor and outdoor use. HPL Table top.