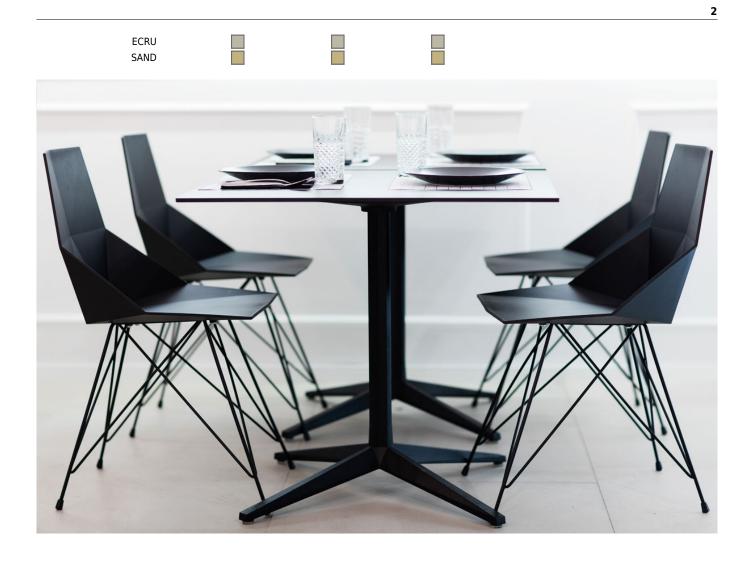

#### Description

Extruded aluminum tube with cast aluminum base coated with epoxy baked painting. Item suitable for indoor and outdoor use. Table top not included.

#### Weight

6.5 Kg