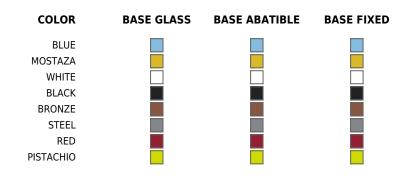

#### **Fixed glass**

#### Ref. 54126V

Powder coated aluminum base with non collapsable aluminum attachment powder coated, made exclusively for our glass tops.

#### **COLLAPSIBLE TOP**

#### Ref. 54126T

Powder coated aluminum base with  $90^{\rm o}$  collapsable attachment made of polyamide and fiber glass

Ø65 Ø25%

Fixed

#### Ref. 54126

Powder coated aluminum base with non collapsable attachment made of polyamide and fiber glass

**By Ramón Esteve** 