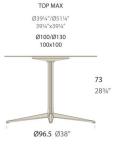

# FAZ PIE MESA Ø96,5x73h

#### Description

Extruded aluminum tube with cast aluminum base coated with epoxy baked painting. Item suitable for indoor and outdoor use. Table top not included.

#### Weight

7.4 Kg

fixed top / fijo ref:54144 fixed for glass / fijo para vidrio ref:54144v