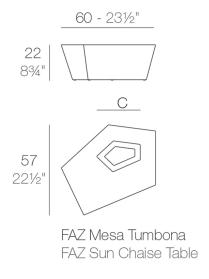

# FAZ MESA TUMBONA 60x57x22

#### **Description**

Made of polyethylene resin by rotational moulding 100% Recyclable. Item suitable for indoor and outdoor use. Available in different finishes.

#### Weight

4.5 Kg