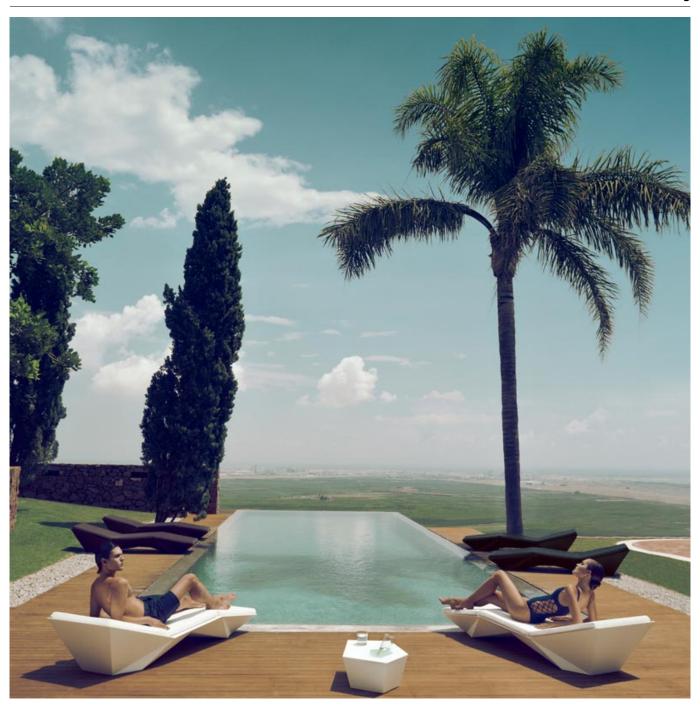

# By Ramon Esteve

Ramón Esteve, architect of harmony, serenity, timelessness and universality has created mineral and emphatic shapes that make FAZ a design that contextualizes with homes and installations. An ambience, encircling as a result of the blissful combination of the material and lighting, so that the sole sensation would be its fusion. Their VONDOM spirit is experienced exclusively in the quality of the material that permits an exterior using even in the most exacting environments. The modularity of FAZ permits the consumers to adapt the furniture and flowerpots to their style and needs without losing the harmony of this furniture set. It's upholstery is available in excellent quality nautical canvas or polyester fabric. The result is a product that transmits essence, that contains the complexity and the density of a work finalized to the extreme degree, the purpose of which is to create desirable places to live. ca vivir.