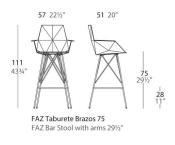

# **FAZ TABURETE 57x51x111cm**

# By Ramón Esteve

Ramón Esteve, architect of harmony, serenity, timelessness and universality has created mineral and emphatic shapes that make FAZ a design that contextualizes with homes and installations. An ambience, encircling as a result of the blissful combination of the material and lighting, so that the sole sensation would be its fusion. Their VONDOM spirit is experienced exclusively in the quality of the material that permits an exterior using even in the most exacting environments. The modularity of FAZ permits the consumers to adapt the furniture and flowerpots to their style and needs without losing the harmony of this furniture set. It's upholstery is available in excellent quality nautical canvas or polyester fabric. The result is a product that transmits essence, that contains the complexity and the density of a work finalized to the extreme degree, the purpose of which is to create desirable places to live. ca vivir.