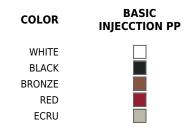

#### **BASIC PP**

Ref 54162

### **BASIC PP**

Ref. 54163

#### **BASIC PP**

Pof 5/16/

#### **BASIC PP**

Ref. 54165

| COLOR  | BASIC<br>INJECCTION PP |
|--------|------------------------|
| WHITE  |                        |
| BLACK  |                        |
| BRONZE |                        |
| RED    |                        |
| ECRU   |                        |
|        |                        |