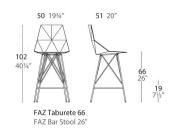

# FAZ TABURETE 50x51x102cm

# By Ramón Esteve

Ramón Esteve, architect of harmony, serenity, timelessness and universality has created mineral and emphatic shapes that make FAZ a design that contextualizes with homes and installations. An ambience, encircling as a result of the blissful combination of the material and lighting, so that the sole sensation would be its fusion. Their VONDOM spirit is experienced exclusively in the quality of the material that permits an exterior using even in the most exacting environments. The modularity of FAZ permits the consumers to adapt the furniture and flowerpots to their style and needs without losing the harmony of this furniture set. It's upholstery is available in excellent quality nautical canvas or polyester fabric. The result is a product that transmits essence, that contains the complexity and the density of a work finalized to the extreme degree, the purpose of which is to create desirable places to live. ca vivir.