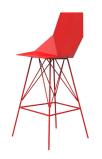

# **FAZ TABURETE 50x51x111cm**

# By Ramón Esteve

Ramón Esteve, architect of harmony, serenity, timelessness and universality has created mineral and emphatic shapes that make FAZ a design that contextualizes with homes and installations. An ambience, encircling as a result of the blissful combination of the material and lighting, so that the sole sensation would be its fusion. Their VONDOM spirit is experienced exclusively in the quality of the material that permits an exterior using even in the most exacting environments. The modularity of FAZ permits the consumers to adapt the furniture and flowerpots to their style and needs without losing the harmony of this furniture set. It's upholstery is available in excellent quality nautical canvas or polyester fabric. The result is a product that transmits essence, that contains the complexity and the density of a work finalized to the extreme degree, the purpose of which is to create desirable places to live. ca vivir.