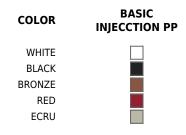

#### **BASIC PP**

Pof 5/16/

#### **BASIC PP**

Ref. 54165

| COLOR  | BASIC<br>INJECCTION PP |
|--------|------------------------|
| WHITE  |                        |
| BLACK  |                        |
| BRONZE |                        |
| RED    |                        |
| ECRU   |                        |
|        |                        |