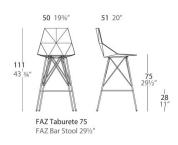

ting, so that the sole sensation would be its fusion. Their VONDOM spirit is experienced exclusively in the quality of the material that permits an exterior using even in the most exacting environments. The modularity of FAZ permits the consumers to adapt the furniture and flowerpots to their style and needs without losing the harmony of this furniture set. It's upholstery is available in excellent quality nautical canvas or polyester fabric. The result is a product that transmits essence, that contains the complexity and the density of a work finalized to the extreme degree, the purpose of which is to create desirable places to live. ca vivir.

See online: <a href="http://www.vondom.com/products/54162">http://www.vondom.com/products/54162</a>

#### **Features**

# **Weeighiption**

2 Kg



# **Finishes**

#### **BASIC PP**

Ref 54162





# FAZ TABURETE 50x51x102cm

# By Ramón Esteve



Ramón Esteve, architect of harmony, serenity, timelessness and universality has created mineral and emphatic shapes that make FAZ a design that contextualizes with homes and installations. An ambience, encircling as a result of the blissful combination of the material and lighting, so that the sole sensation would be its fusion. Their VONDOM spirit is experienced exclusively in the quality of the material that permits an exterior using even in the most exacting environments. The modularity of FAZ permits the consumers to adapt the furniture and flowerpots to their style and needs without losing the harmony of this furniture set. It's upholstery is available in excellent quality nautical can