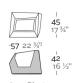

# **Finishes**

#### SELF-WATERING

#### Ref. 54020R

Self-watering system included in all planters except those with basic finish

#### BASIC

Ref. 54020A

Matt Polyethylene

#### LACQUERED

Ref. 54020F

Lacquered Polyethylene

#### LIGHT

Ref. 54020W

Translucent white Matt Polyethylene. Includes white light either with CFL bulb or white LED  $\ensuremath{\mathsf{LED}}$ 

Low Planter Maceta Baja Capacity 2½ gal Capacidad 10 litros

# RGB LED

Translucent white matt Polyethylene. Includes LED light operated by remote control. Colors can be selected or changed automatically (White, red, green, blue, light blue, pink and yellow).

#### **RGB LED DMX**

#### Ref. 54020D

Translucent white matt Polyethylene. Includes LED light operated by DMX512 wireless, allowing the connexion to light control systems (XLR), Wi-Fi routers, home automation, etc.

#### **RGB LED BATTERY**

#### Ref. 54020Y

Translucent white matt Polyethylene. Includes cordless LED light with rechargeable batteries, operated by remote control.

Vondom