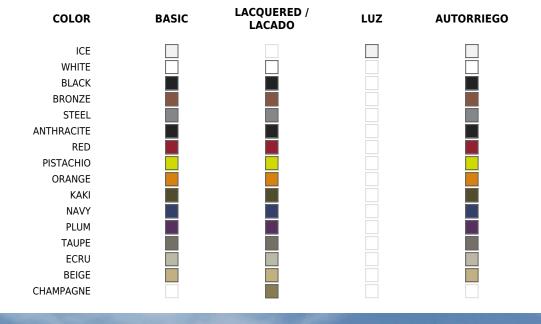

#### BASIC

Ref. 54020A

Matt Polyethylene

#### LACQUERED

Ref. 54020F

Lacquered Polyethylene

### BASIC

Ref. 54021A

Matt Polyethylene

### LACQUERED

Ref. 54021F

Lacquered Polyethylene

## BASIC

Ref. 54022A

Matt Polyethylene

### LACQUERED

Ref. 54022F

Lacquered Polyethylene