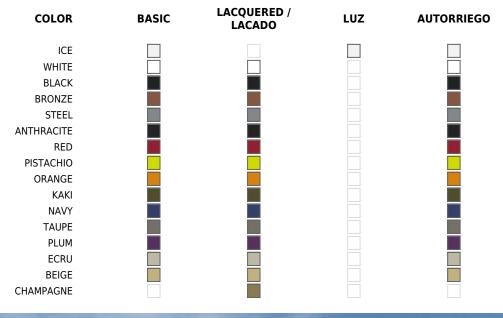

# **Finishes**

#### SELF-WATERING

#### Ref. 54020R

Self-watering system included in all planters except those with basic finish

#### BASIC

Ref. 54020A

Matt Polyethylene

#### LACQUERED

Ref. 54020F

Lacquered Polyethylene

#### LIGHT

Ref. 54020W

Translucent white Matt Polyethylene. Includes white light either with CFL bulb or white LED  $\ensuremath{\mathsf{LED}}$ 

Low Planter Maceta Baja Capacity 2½ gal Capacidad 10 litros

# RGB LED

Translucent white matt Polyethylene. Includes LED light operated by remote control. Colors can be selected or changed automatically (White, red, green, blue, light blue, pink and yellow).

#### **RGB LED DMX**

#### Ref. 54020D

Translucent white matt Polyethylene. Includes LED light operated by DMX512 wireless, allowing the connexion to light control systems (XLR), Wi-Fi routers, home automation, etc.

#### **RGB LED BATTERY**

#### Ref. 54020Y

Translucent white matt Polyethylene. Includes cordless LED light with rechargeable batteries, operated by remote control.

Vondom