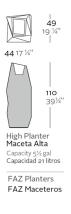

# FAZ MACETEROS 44x49x110

#### Description

Made of polyethylene resin by rotational moulding. 100% Recyclable. Item suitable for indoor and outdoor use. Available in different finishes.

## Weight

8 Kg