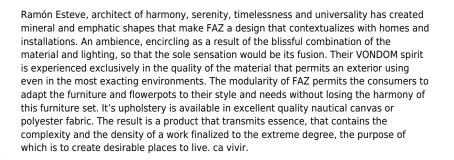

# FAZ MACETEROS 59x45x42

### Weight

4 Kg

#### LIGHT

Ref. 54020W

Translucent white Matt Polyethylene. Includes white light either with CFL bulb or white LED  $\ensuremath{\mathsf{LED}}$ 

Low Planter Maceta Baja Capacity 2½ gal Capacidad 10 litros