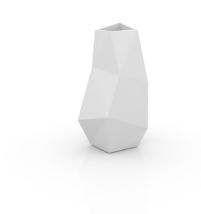

# FAZ MACETEROS 44x49x110

#### Description

Made of polyethylene resin by rotational moulding. 100% Recyclable. Item suitable for indoor and outdoor use. Available in different finishes.