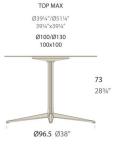

# FAZ PIE MESA Ø96,5x73h

# Weight

7.4 Kg

fixed top / fijo ref:54144 fixed for glass / fijo para vidrio ref:54144v