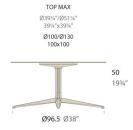

# FAZ PIE MESA Ø96,5x50h

# By Ramón Esteve

Ramón Esteve, architect of harmony, serenity, timelessness and universality has created mineral and emphatic shapes that make FAZ a design that contextualizes with homes and installations. An ambience, encircling as a result of the blissful combination of the material and lighting, so that the sole sensation would be its fusion. Their VONDOM spirit is experienced exclusively in the quality of the material that permits an exterior using even in the most exacting environments. The modularity of FAZ permits the consumers to adapt the furniture and flowerpots to their style and needs without losing the harmony of this furniture set. It's upholstery is available in excellent quality nautical canvas or polyester fabric. The result is a product that transmits essence, that contains the complexity and the density of a work finalized to the extreme degree, the purpose of which is to create desirable places to live. ca vivir.

See online: http://www.vondom.com/products/54143

# **Features**

# Description

Extruded aluminum tube with cast aluminum base coated with epoxy baked painting. Item suitable for indoor and outdoor use. Table top not included.

# Weight

7 Kg

fixed top / fijo ref:54143 fixed for glass / fijo para vidrio ref:54143v