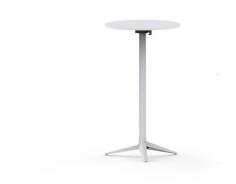

# FAZ PIE MESA Ø80x50h

# Features

# Designiption

5.24 Kg

50 193/4 Ø80 Ø31½" FAZ Pie mesa ø80 cm FAZ Table mesa ø80 cm