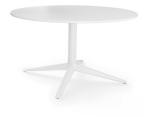

# FAZ PIE MESA Ø96,5x50h

# By Ramón Esteve

Ramón Esteve, architect of harmony, serenity, timelessness and universality has created mineral and emphatic shapes that make FAZ a design that contextualizes with homes and installations. An ambience, encircling as a result of the blissful combination of the material and lighting, so that the sole sensation would be its fusion. Their VONDOM spirit is experienced exclusively in the quality of the material that permits an exterior using even in the most exacting environments. The modularity of FAZ permits the consumers to adapt the furniture and flowerpots to their style and needs without losing the harmony of this furniture set. It's upholstery is available in excellent quality nautical canvas or polyester fabric. The result is a product that transmits essence, that contains the complexity and the density of a work finalized to the extreme degree, the purpose of which is to create desirable places to live. ca vivir.

See online: http://www.vondom.com/products/54143

# **Features**

# Description

Extruded aluminum tube with cast aluminum base coated with epoxy baked painting. Item suitable for indoor and outdoor use. Table top not included.

# Weight

7 Kg

fixed top / fijo ref:54143 fixed for glass / fijo para vidrio ref:54143v