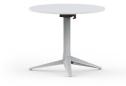

# FAZ PIE MESA h:50cm

# By Ramón Esteve

Ramón Esteve, architect of harmony, serenity, timelessness and universality has created mineral and emphatic shapes that make FAZ a design that contextualizes with homes and installations. An ambience, encircling as a result of the blissful combination of the material and lighting, so that the sole sensation would be its fusion. Their VONDOM spirit is experienced exclusively in the quality of the material that permits an exterior using even in the most exacting environments. The modularity of FAZ permits the consumers to adapt the furniture and flowerpots to their style and needs without losing the harmony of this furniture set. It's upholstery is available in excellent quality nautical canvas or polyester fabric. The result is a product that transmits essence, that contains the complexity and the density of a work finalized to the extreme degree, the purpose of which is to create desirable places to live. ca vivir.

# Description

Extruded aluminum tube with cast aluminum base coated with epoxy baked painting. Item suitable for indoor and outdoor use. Table top not included.

# Weight

6 Kg