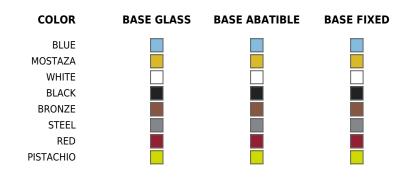

c. The result is a product that transmits essence, that contains the complexity and the density of a work finalized to the extreme degree, the purpose of which is to create desirable places to live. ca vivir.

See online: http://www.vondom.com/products/54126

FAZ PIE MESA h:73cm

# **Features**

# Description

Extruded aluminum tube with cast aluminum base coated with epoxy baked painting. Item suitable for indoor and outdoor use. Table top not included.

# Weight

6.5 Kg

# **Finishes**

# **Fixed glass**

### Ref. 54126V

Powder coated aluminum base with non collapsable aluminum attachment powder coated, made exclusively for our glass tops.

# **COLLAPSIBLE TOP**

### Ref. 54126T

Powder coated aluminum base with  $90^{\varrho}$  collapsable attachment made of polyamide and fiber glass





Ø65 Ø25%

Fixed

### Ref. 54126

Powder coated aluminum base with non collapsable attachment made of polyamide and fiber glass





# VONDOM

# FAZ PIE MESA h:105cm

# By Ramón Esteve

Ramón Esteve, architect of harmony, serenity, timelessness and universality has created mineral and emphatic shapes that make FAZ a design that contextualizes with homes and installations. An ambience, encircling as a result of the blissful combination of the material and lighting, so that the sole sensation would be its fusion. Their VONDOM spirit is experienced exclusively in the quality of the material that permits an exterior using even in the most exacting environments. The modularity of FAZ permits the consumers to adapt the furniture and flowerpots to their style and needs without losing the harmo