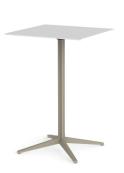

# FAZ PIE MESA Ø80x50h

# By Ramón Esteve

Ramón Esteve, architect of harmony, serenity, timelessness and universality has created mineral and emphatic shapes that make FAZ a design that contextualizes with homes and installations. An ambience, encircling as a result of the blissful combination of the material and lighting, so that the sole sensation would be its fusion. Their VONDOM spirit is experienced exclusively in the quality of the material that permits an exterior using even in the most exacting environments. The modularity of FAZ permits the consumers to adapt the furniture and flowerpots to their style and needs without losing the harmony of this furniture set. It's upholstery is available in excellent quality nautical canvas or polyester fabric. The result is a product that transmits essence, that contains the complexity and the density of a work finalized to the extreme degree, the purpose of which is to create desirable places to live. ca vivir.

See online: http://www.vondom.com/products/54140

# Features

# Designiption

5.24 Kg

50 193/4 Ø80 Ø31½" FAZ Pie mesa ø80 cm FAZ Table mesa ø80 cm