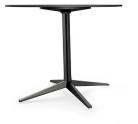

# FAZ PIE MESA Ø96,5x73h

# Description

Extruded aluminum tube with cast aluminum base coated with epoxy baked painting. Item suitable for indoor and outdoor use. Table top not included.

# Weight

7.4 Kg

fixed top / fijo ref:54144 fixed for glass / fijo para vidrio ref:54144v