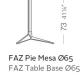

See online: http://www.vondom.com/products/54126

FAZ PIE MESA h:73cm

# **Features**

# Description

Extruded aluminum tube with cast aluminum base coated with epoxy baked painting. Item suitable for indoor and outdoor use. Table top not included.

# Weight

6.5 Kg