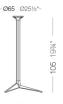

# FAZ PIE MESA h:105cm

# Weight

7 Kg

### Ref. 54127T

Powder coated aluminum base with  $90^{\rm o}$  collapsable attachment made of polyamide and fiber glass

FAZ Pie Mesa Ø65 FAZ Table Base Ø65

Fixed