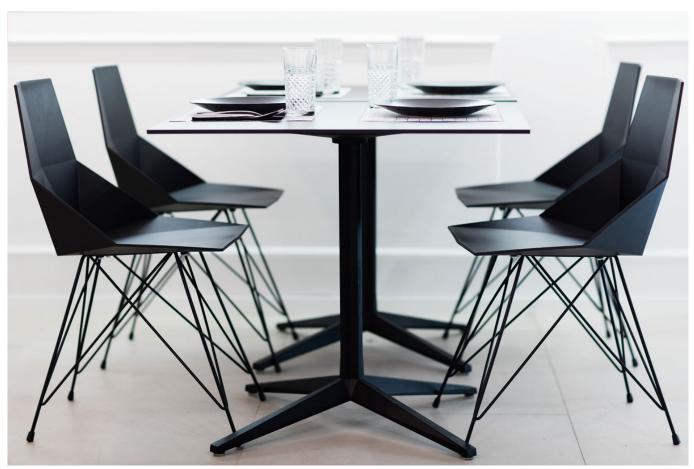

# VONDOM.

**By Ramón Esteve** 

Ramón Esteve, architect of harmony, serenity, timelessness and universality has created mineral and emphatic shapes that make FAZ a design that contextualizes with homes and installations. An ambience, encircling as a result of the blissful combination of the material and lighting, so that the sole sensation would be its fusion. Their VONDOM spirit is experienced exclusively in the quality of the material that permits an exterior using even in the most exacting environments. The modularity of FAZ permits the consumers to adapt the furniture and flowerpots to their style and needs without losing the harmony of this furniture set. It's upholstery is available in excellent quality nautical canvas or polyester fabric. The result is a product that transmits essence, that contains the complexity and the density of a work finalized to the extreme degree, the purpose of which is to create desirable places to live. ca vivir.

See online: http://www.vondom.com/products/54126

FAZ PIE MESA h:73cm