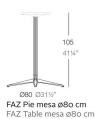

# FAZ PIE MESA h:105cm

# By Ramón Esteve

Ramón Esteve, architect of harmony, serenity, timelessness and universality has created mineral and emphatic shapes that make FAZ a design that contextualizes with homes and installations. An ambience, encircling as a result of the blissful combination of the material and lighting, so that the sole sensation would be its fusion. Their VONDOM spirit is experienced exclusively in the quality of the material that permits an exterior using even in the most exacting environments. The modularity of FAZ permits the consumers to adapt the furniture and flowerpots to their style and needs without losing the harmony of this furniture set. It's upholstery is available in excellent quality nautical canvas or polyester fabric. The result is a product that transmits essence, that contains the complexity and the density of a work finalized to the extreme degree, the purpose of which is to create desirable places to live. ca vivir.

See online: http://www.vondom.com/products/54127