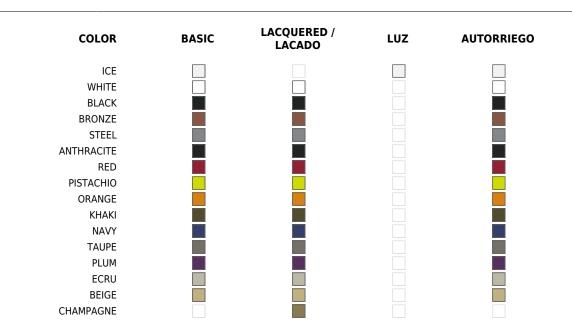

### BASIC

Ref. 54176A

Matt Polyethylene

### LACQUERED

Ref. 54176F

Lacquered Polyethylene

### BASIC

Ref. 54177A

Matt Polyethylene

### LACQUERED

Ref. 54177F

Lacquered Polyethylene

### BASIC

Ref. 54175A

Matt Polyethylene

### LACQUERED

Ref. 54175F

Lacquered Polyethylene