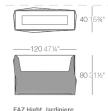

# FAZ JARDINERA 40x120x40cm

### Description

Pot made of polyethylene resin by rotational moulding.100% Recyclable. Item suitable for indoor and outdoor use. Available in different finishes.