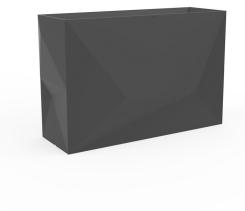

# FAZ JARDINERA 40x120x80cm

### Description

Pot made of polyethylene resin by rotational moulding.100% Recyclable. Item suitable for indoor and outdoor use. Available in different finishes.