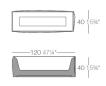

# FAZ JARDINERA 40x120x40cm

### Description

Pot made of polyethylene resin by rotational moulding.100% Recyclable. Item suitable for indoor and outdoor use. Available in different finishes.