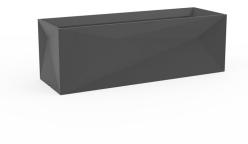

# FAZ JARDINERA 40x120x40cm

### Description

Pot made of polyethylene resin by rotational moulding.100% Recyclable. Item suitable for indoor and outdoor use. Available in different finishes.