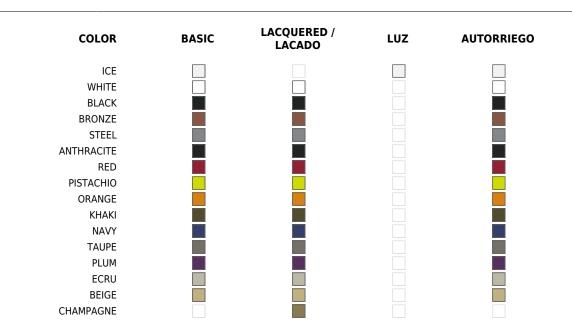

# **Finishes**

### BASIC

Ref. 54176A

Matt Polyethylene

### LACQUERED

Ref. 54176F

Lacquered Polyethylene