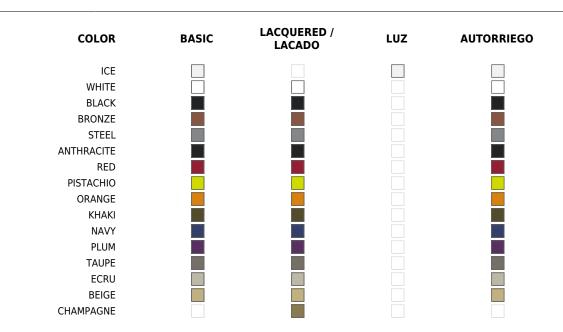

# **Finishes**

# SELF-WATERING

#### Ref. 54176R

Self-watering system included in all planters except those with basic finish

### BASIC

Ref. 54176A

Matt Polyethylene

### LACQUERED

Ref. 54176F

Lacquered Polyethylene

# LIGHT

#### Ref. 54176W

White internally lit unit with LED technology. Available only in matte ice white finish.

FAZ Jardiniere FAZ Jardinera Capacity 31 gal Capacidad 120 litros

# **RGBW LED**

#### Ref. 54176L

Unit with internal lighting with RGBW LED technology and remote control unit for switching colors. Available only in matte ice white finish. Remote control included.

## **RGBW LED DMX**

#### Ref. 54176D

Unit with internal lighting with RGBW LED technology and remote control unit for switching colors. Also controlLED by DMX-1024 (wireless), enabling communication between one or more products simultaneously via the DMX transmitter (not included).

## **RGBW LED BATTERY**

#### Ref. 54176DY

Unit with internal lighting with battery-powered RGBW LED technology. Includes charger and remote control for switching colors and charger. Available only in matte ice white finish.

1