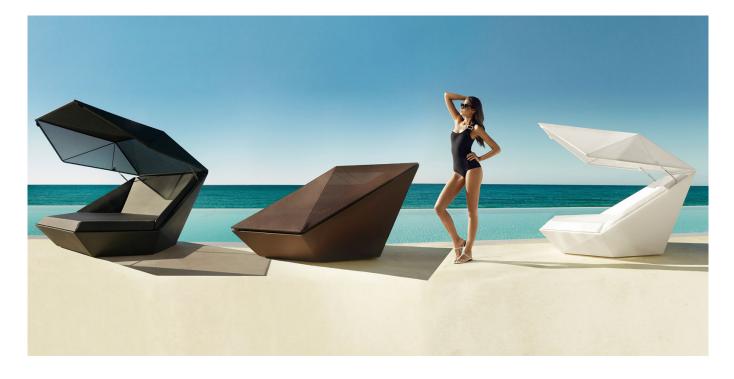

# FAZ DAYBED CON PARASOL giratorio

## **By Ramon Esteve**

Ramón Esteve, architect of harmony, serenity, timelessness and universality has created mineral and emphatic shapes that make FAZ a design that contextualizes with homes and installations. An ambience, encircling as a result of the blissful combination of the material and lighting, so that the sole sensation would be its fusion. Their VONDOM spirit is experienced exclusively in the quality of the material that permits an exterior using even in the most exacting environments. The modularity of FAZ permits the consumers to adapt the furniture and flowerpots to their style and needs without losing the harmony of this furniture set. It's upholstery is available in excellent quality nautical canvas or polyester fabric. The result is a product that transmits essence, that contains the complexity and the density of a work finalized to the extreme degree, the purpose of which is to create desirable places to live. ca vivir.

#### Description

Made of polyethylene resin by rotational moulding. 100% Recyclable. Item suitable for indoor and outdoor use. Available with different finishes and options.