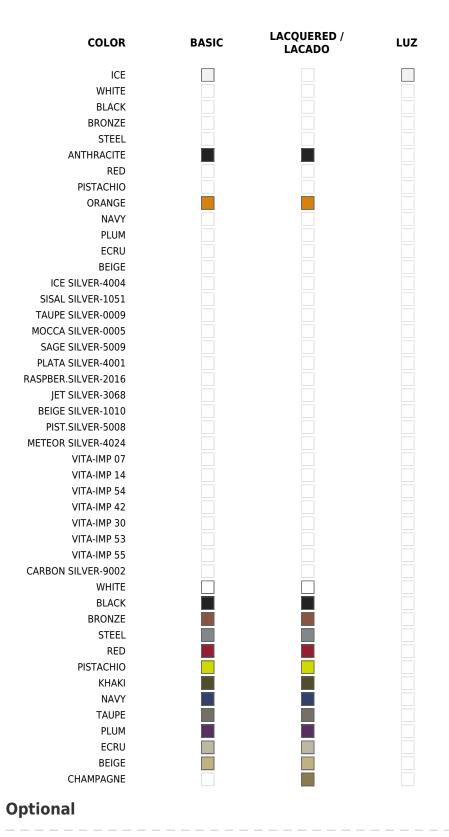

# **Finishes**

| BASIC                  | RGBW LED                                                                                                                             |
|------------------------|--------------------------------------------------------------------------------------------------------------------------------------|
| Ref. 54098             | Ref. 54098L                                                                                                                          |
| Matt Polyethylene      | Unit with internal lighting with RGBW LED technology and remote control unit for switching colors. Available only in matte ice white |
| LACQUERED              | finish. Remote control included.                                                                                                     |
| Ref. 54098F            | RGBW LED DMX                                                                                                                         |
| Lacquered Polyethylene | Ref. 54098D                                                                                                                          |
| LIGHT                  | Unit with internal lighting with RGBW LED technology and remote control unit for switching colors. Also controlLED by DMX-1024       |
| Ref. 54098W            | (wireless), enabling communication between one or more products simultaneously via the DMX transmitter (not included).               |

White internally lit unit with LED technology. Available only in matte ice white finish.

### **RGBW LED BATTERY**

#### Ref. 54098

Unit with internal lighting with battery-powered RGBW LED technology. Includes charger and remote control for switching colors and charger. Available only in matte ice white finish.

# **CREVIN FABRIC**

Indoor/outdoor Natural look fabric. Easy to clean. Optional

#### SILVERTEX FABRIC