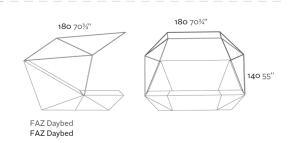

|
| Ref. 54098F            | RGBW LED DMX                                                                                                                         |
| Lacquered Polyethylene | Ref. 54098D                                                                                                                          |
| LIGHT                  | Unit with internal lighting with RGBW LED technology and remote control unit for switching colors. Also controlLED by DMX-1024       |
| Ref. 54098W            | (wireless), enabling communication between one or more products simultaneously via the DMX transmitter (not included).               |

White internally lit unit with LED technology. Available only in matte ice white finish.



### **RGBW LED BATTERY**

#### Ref. 54098

Unit with internal lighting with battery-powered RGBW LED technology. Includes charger and remote control for switching colors and charger. Available only in matte ice white finish.



# **CREVIN FABRIC**

Indoor/outdoor Natural look fabric. Easy to clean. Optional

#### SILVERTEX FABRIC

# 4-Pillow pack 60×60 cm.

4 Pillow pack - 23"1/2"x23"1/2"

# PACK SOUND BLUETOOTH SYSTEM

Indoor/outdoor Vinyl fabric liner Optional

Link your smartphone or tablet to the sound system via Bluetooth.