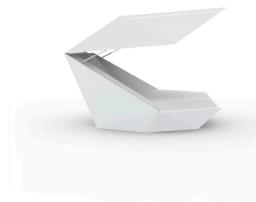

# FAZ DAYBED CON PARASOL giratorio

## **By Ramon Esteve**

Ramón Esteve, architect of harmony, serenity, timelessness and universality has created mineral and emphatic shapes that make FAZ a design that contextualizes with homes and installations. An ambience, encircling as a result of the blissful combination of the material and lighting, so that the sole sensation would be its fusion. Their VONDOM spirit is experienced exclusively in the quality of the material that permits an exterior using even in the most exacting environments. The modularity of FAZ permits the consumers to adapt the furniture and flowerpots to their style and needs without losing the harmony of this furniture set. It's upholstery is available in excellent quality nautical canvas or polyester fabric. The result is a product that transmits essence, that contains the complexity and the density of a work finalized to the extreme degree, the purpose of which is to create desirable places to live. ca vivir.

#### Description

Made of polyethylene resin by rotational moulding. 100% Recyclable. Item suitable for indoor and outdoor use. Available with different finishes and options.