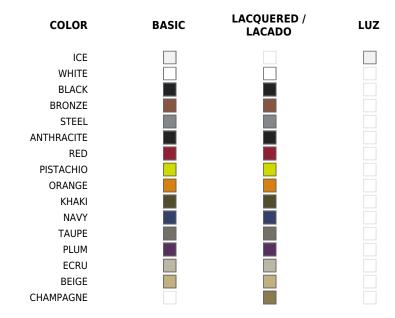

## **Finishes**

| BASIC                                                                                    | RGBW LED                                                                                                                                                                                       |
|------------------------------------------------------------------------------------------|------------------------------------------------------------------------------------------------------------------------------------------------------------------------------------------------|
| Ref. 54086                                                                               | Ref. 54086L                                                                                                                                                                                    |
| Matt Polyethylene                                                                        | Unit with internal lighting with RGBW LED technology and remote control unit for switching colors. Available only in matte ice white                                                           |
| LACQUERED                                                                                | finish. Remote control included.                                                                                                                                                               |
| Ref. 54086F                                                                              | RGBW LED DMX                                                                                                                                                                                   |
| Lacquered Polyethylene                                                                   | Ref. 54086D                                                                                                                                                                                    |
| LIGHT                                                                                    | Unit with internal lighting with RGBW LED technology and remote control unit for switching colors. Also controlLED by DMX-1024 (wireless), enabling communication between one or more products |
| Ref. 54086W                                                                              | simultaneously via the DMX transmitter (not included).                                                                                                                                         |
| White internally lit unit with LED technology. Available only in matte ice white finish. | RGBW LED BATTERY                                                                                                                                                                               |
|                                                                                          | Ref. 54086DY                                                                                                                                                                                   |
|                                                                                          | Unit with internal lighting with battery-powered RGBW LED                                                                                                                                      |