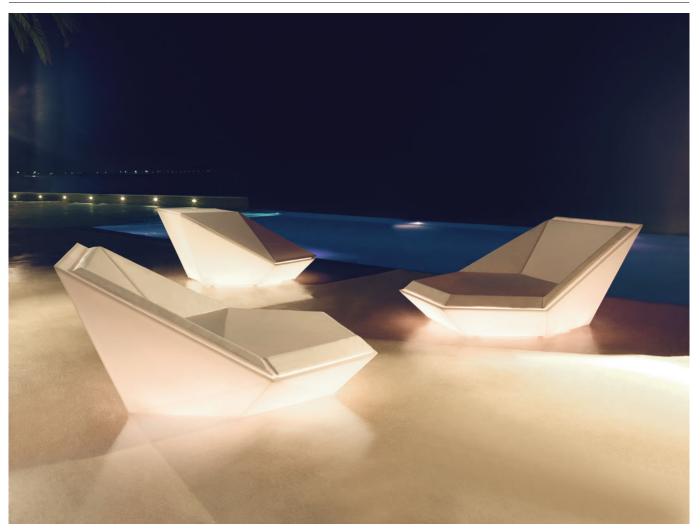

## **By Ramon Esteve**

Ramón Esteve, architect of harmony, serenity, timelessness and universality has created mineral and emphatic shapes that make FAZ a design that contextualizes with homes and installations. An ambience, encircling as a result of the blissful combination of the material and lighting, so that the sole sensation would be its fusion. Their VONDOM spirit is experienced exclusively in the quality of the material that permits an exterior using even in the most exacting environments. The modularity of FAZ permits the consumers to adapt the furniture and flowerpots to their style and needs without losing the harmony of this furniture set. It's upholstery is available in excellent quality nautical canvas or polyester fabric. The result is a product that transmits essence, that contains the complexity and the density of a work finalized to the extreme degree, the purpose of which is to create desirable places to live. ca vivir.