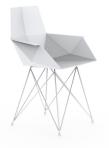

to their style and needs without losing the harmony of this furniture set. It's upholstery is available in excellent quality nautical canvas or polyester fabric. The result is a product that transmits essence, that contains the complexity and the density of a work finalized to the extreme degree, the purpose of which is to create desirable places to live. ca vivir.

See online: http://www.vondom.com/products/54044

FAZ SILLA base inox

# **Features**

#### Description

One piece moulded seat and back polypropylene chair. The legs are made in stainless steel with lacquer in a colour to match the seat. Item suitable for indoor and outdoor use.

#### Weight

6 Kg

# Finishes

\_ \_ \_ \_ \_ \_

#### **BASIC PP**

Ref. 54044

Available in this colors







#### VONDOW.

**By Ramón Esteve** 



Ramón Esteve, architect of harmony, serenity, timelessness and universality has created mineral and emphatic shapes that make FAZ a design that contextualizes with homes and installations. An ambience, encircling as a result of the blissful combination of the material and lighting, so that the sole sensation would be its fusion. Their VONDOM spirit is experienced exclusively in the quality of the material that permits an exterior using even in the most exacting environments. The modularity of FAZ permits the consumers to adapt the furniture and flowerpots to their style and needs without losing the harmony of this furniture set. It's upholstery is available in excellent quality nautical canvas or polyester fabric. The result is a product that transmits essence, that contains the complexi