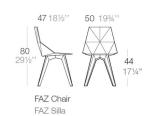

See online: http://www.vondom.com/products/54062

# Features

#### Description

One piece moulded seat and back polypropylene chair, with clear polycarbonate legs. Item suitable for indoor and outdoor use.

#### Weight

8 Kg