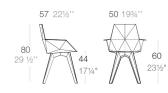

See online: http://www.vondom.com/products/54044

FAZ SILLA base inox

# **Features**

#### Description

One piece moulded seat and back polypropylene chair. The legs are made in stainless steel with lacquer in a colour to match the seat. Item suitable for indoor and outdoor use.

#### Weight

6 Kg