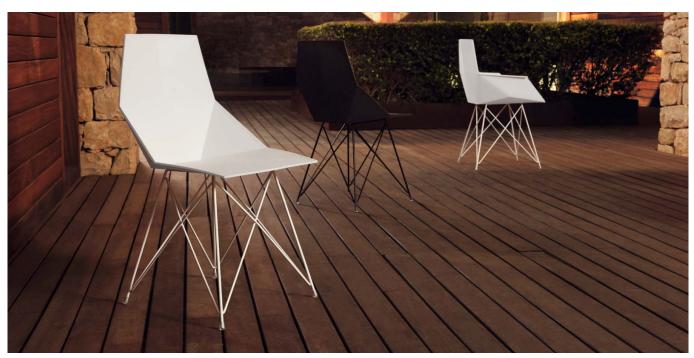

#### VONDOW.

**By Ramón Esteve** 

Ramón Esteve, architect of harmony, serenity, timelessness and universality has created mineral and emphatic shapes that make FAZ a design that contextualizes with homes and installations. An ambience, encircling as a result of the blissful combination of the material and lighting, so that the sole sensation would be its fusion. Their VONDOM spirit is experienced exclusively in the quality of the material that permits an exterior using even in the most exacting environments. The modularity of FAZ permits the consumers to adapt the furniture and flowerpots to their style and needs without losing the harmony of this furniture set. It's upholstery is available in excellent quality nautical canvas or polyester fabric. The result is a product that transmits essence, that contains the complexity and the density of a work finalized to the extreme degree, the purpose of which is to create desirable places to live. ca vivir.

See online: http://www.vondom.com/products/54045

**FAZ SILLON** base inox

# **Features**

#### Description

One piece moulded seat and back polypropylene chair. The legs are made in stainless steel with lacquer in a colour to match the seat. Item suitable for indoor and outdoor use.

#### Weight

6.5 Kg