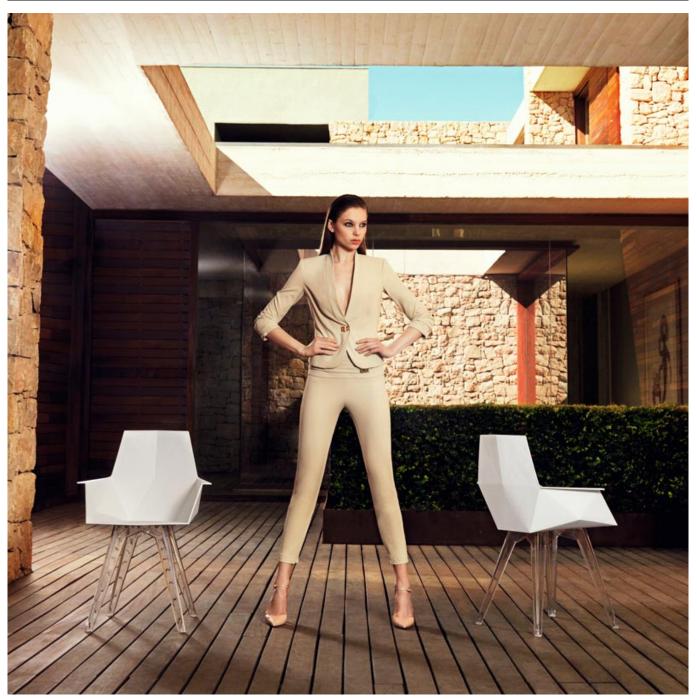

# VONDOM.

FAZ SILLON

# By Ramón Esteve

Ramón Esteve, architect of harmony, serenity, timelessness and universality has created mineral and emphatic shapes that make FAZ a design that contextualizes with homes and installations. An ambience, encircling as a result of the blissful combination of the material and lighting, so that the sole sensation would be its fusion. Their VONDOM spirit is experienced exclusively in the quality of the material that permits an exterior using even in the most exacting environments. The modularity of FAZ permits the consumers to adapt the furniture and flowerpots to their style and needs without losing the harmony of this furniture set. It's upholstery is available in excellent quality nautical canvas or polyester fabric. The result is a product that transmits essence, that contains the complexity and the density of a work finalized to the extreme degree, the purpose of which is to create desirable places to live. ca vivir.

See online: http://www.vondom.com/products/54063

# **Features**

#### Description

One piece moulded seat and back polypropylene chair, with clear polycarbonate legs. Item suitable for indoor and outdoor use.

#### Weight

8.5 Kg

FAZ Armchair FAZ Silla con brazos