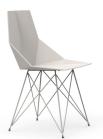

# **Features**

#### Description

One piece moulded seat and back polypropylene chair. The legs are made in stainless steel with lacquer in a colour to match the seat. Item suitable for indoor and outdoor use.

#### Weight

6 Kg