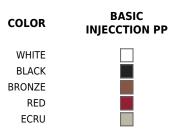

#### **BASIC PP**

Ref. 54044

Available in this colors

#### **BASIC PP**

Ref. 54045

Available in this colors

### **BASIC PP**

Ref. 54062

Available in this colors

1

#### **BASIC PP**

Ref. 54063

Available in this colors

| COLOR  | BASIC<br>INJECCTION PP |
|--------|------------------------|
| WHITE  |                        |
| BLACK  |                        |
| BRONZE |                        |
| RED    |                        |
| ECRU   |                        |
|        |                        |