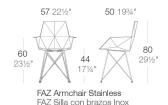

See online: http://www.vondom.com/products/54044

FAZ SILLA base inox

See online: http://www.vondom.com/products/54045

**FAZ SILLON** base inox

# **Features**

#### Description

One piece moulded seat and back polypropylene chair. The legs are made in stainless steel with lacquer in a colour to match the seat. Item suitable for indoor and outdoor use.

#### Weight

6.5 Kg