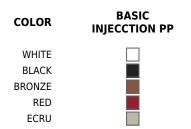

#### **BASIC PP**

Ref. 54044

Available in this colors

#### **BASIC PP**

Ref. 54045

Available in this colors

### **BASIC PP**

Ref. 54062

Available in this colors

1

#### **BASIC PP**

Ref. 54063

Available in this colors

| COLOR  | BASIC<br>INJECCTION PP |
|--------|------------------------|
| WHITE  |                        |
| BLACK  |                        |
| BRONZE |                        |
| RED    |                        |
| ECRU   |                        |
|        |                        |