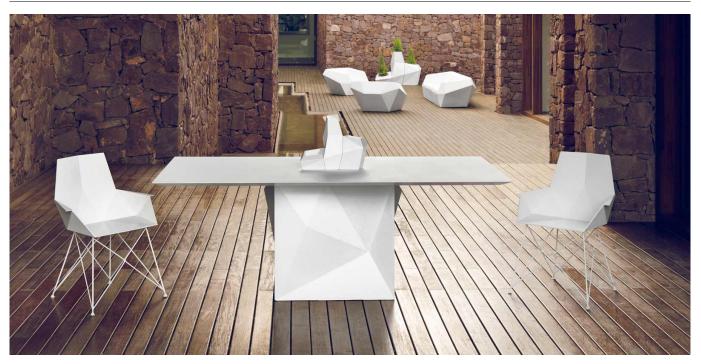

# VONDOW.

**By Ramón Esteve** 

Ramón Esteve, architect of harmony, serenity, timelessness and universality has created mineral and emphatic shapes that make FAZ a design that contextualizes with homes and installations. An ambience, encircling as a result of the blissful combination of the material and lighting, so that the sole sensation would be its fusion. Their VONDOM spirit is experienced exclusively in the quality of the material that permits an exterior using even in the most exacting environments. The modularity of FAZ permits the consumers to adapt the furniture and flowerpots to their style and needs without losing the harmony of this furniture set. It's upholstery is available in excellent quality nautical canvas or polyester fabric. The result is a product that transmits essence, that contains the complexity and the density of a work finalized to the extreme degree, the purpose of which is to create desirable places to live. ca vivir.

See online: http://www.vondom.com/products/54044

FAZ SILLA base inox

# **Features**

#### Description

One piece moulded seat and back polypropylene chair. The legs are made in stainless steel with lacquer in a colour to match the seat. Item suitable for indoor and outdoor use.

#### Weight

6 Kg