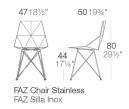

# Features

#### Description

One piece moulded seat and back polypropylene chair, with clear polycarbonate legs. Item suitable for indoor and outdoor use.

#### Weight

8 Kg