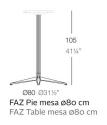

so that the sole sensation would be its fusion. Their VONDOM spirit is experienced exclusively in the quality of the material that permits an exterior using even in the most exacting environments. The modularity of FAZ permits the consumers to adapt the furniture and flowerpots to their style and needs without losing the harmony of this furniture set. It's upholstery is available in excellent quality nautical canvas or polyester fabric. The result is a product that transmits essence, that contains the complexity and the density of a work finalized to the extreme degree, the purpose of which is to create desirable places to live. ca vivir.

See online: <a href="http://www.vondom.com/products/54142">http://www.vondom.com/products/54142</a>

#### **Features**

#### **Weeighiption**

6.06 Kg



#### **Finishes**

**COLOR**