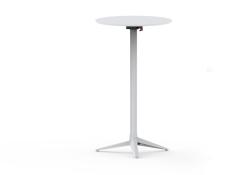

# FAZ PIE MESA Ø80x105h

#### By Ramón Esteve

Ramón Esteve, architect of harmony, serenity, timelessness and universality has created mineral and emphatic shapes that make FAZ a design that contextualizes with homes and installations. An ambience, encircling as a result of the blissful combination of the material and lighting, so that the sole sensation would be its fusion. Their VONDOM spirit is experienced exclusively in the quality of the material that permits an exterior using even in the most exacting environments. The modularity of FAZ permits the consumers to adapt the furniture and flowerpots to their style and needs without losing the harmony of this furniture set. It's upholstery is available in excellent quality nautical canvas or polyester fabric. The result is a product that transmits essence, that contains the complexity and the density of a work finalized to the extreme degree, the purpose of which is to create desirable places to live. ca vivir.