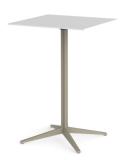

uminum base with non collapsable attachment made of polyamide and fiber glass

#### **COLLAPSIBLE TOP**

Ref. 541277

Powder coated aluminum base with  $90^{\circ}$  collapsable attachment made of polyamide and fiber glass

| COLOR     | BASE GLASS | BASE ABATIBLE | BASE FIXED |
|-----------|------------|---------------|------------|
| MOSTAZA   |            |               |            |
| BLUE      |            |               |            |
| WHITE     |            |               |            |
| BLACK     |            |               |            |
| BRONZE    |            |               |            |
| STEEL     |            |               |            |
| RED       |            |               |            |
| PISTACHIO |            |               |            |

ECRU SAND







# FAZ PIE MESA Ø80x105h

#### By Ramón Esteve

Ramón Esteve, architect of harmony, serenity, timelessness and universality has created mineral and emphatic shapes that make FAZ a design that contextualizes with homes and installations. An ambience, encircling as a result of the blissful combination of the material and lighting, so that the sole sensation would be its fusion. Their VONDOM spirit is experienced exclusively in the quality of the material that permits an exterior using even in the most exacting environments. The modularity of FAZ permits the consumers to adapt the furniture and flowerpots to their style and needs without losing the harmony of this furniture set. It's upholstery is available in excellent quality nautical canvas or polyester fabric. The result is a product tha