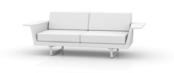

### **DELTA SOFA 3 PLAZAS**

Delta collection is made to fit in with exterior or interior contemporary spaces. The injected aluminum base and extracted aluminum column make it ideal for use in the open air, due to the weather-resistant properties of these materials. The folding top and the design of the base enables the tables to be lined up one against the other to save space when they are not in use. The goal of the DELTA chair was to create a timeless product that constantly seeks to strike a balance between realism and surrealism—matter and antimatter, abstraction and emotion. The goal was to maximize emotions while minimizing resources, questioning the common logic of something new. View online: <a href="https://www.vondom.com/products/76010">https://www.vondom.com/products/76010</a>

#### **Description**

Modular sofa made of polyethylene resin by rotational moulding with tubular structure made of aluminium and legs made of cast aluminium. 100% Recyclable. Item suitable for indoor and outdoor use. Available in different finishes.

## 280 110½" 88 34¾" 72 28¼" DELTA 3 Seats Sofa DELTA Sofá 3 Plazas