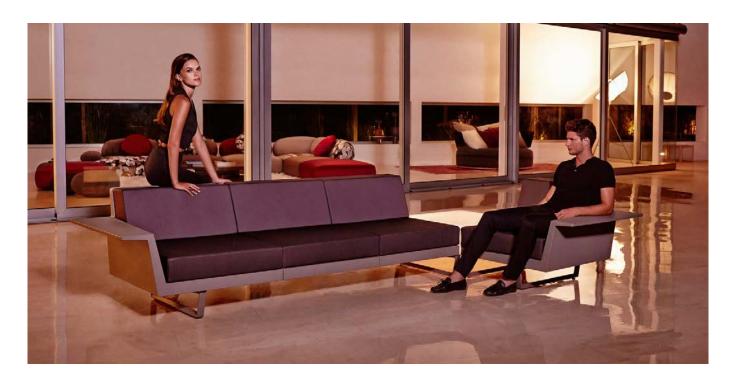

#### **DELTA SOFA 2 PLAZAS**

#### **Description**

Modular sofa made of polyethylene resin by rotational moulding with tubular structure made of aluminium and legs made of cast aluminium. 100% Recyclable. Item suitable for indoor and outdoor use. Available in different finishes.

## DELTA 2 Seats Sofa DELTA Sofá 2 Plazas