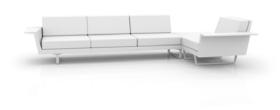

A SOFA IZQ.3+1+ESQUINA**



Delta collection is made to fit in with exterior or interior contemporary spaces. The injected aluminum base and extracted aluminum column make it ideal for use in the open air, due to the weather-resistant properties of these materials. The folding top and the design of the base enables the tables to be lined up one against the other to save space when they are not in use. The goal of the DELTA chair was to create a timeless product that constantly seeks to strike a balance between realism and surrealism—matter and antimatter, abstraction and emotion. The goal was to maximize emotions while minimizing resources, questioning the common logic of something new. View online: <a href="https://www.vondom.com/products/76020">https://www.vondom.com/products/76020</a>



#### **Features**

#### **Description**

Modular sofa made of polyethylene resin by rotational moulding with tubular structure made of aluminium and legs made of cast aluminium. 100% Recyclable. Item suitable for indoor and outdoor use. Available in different finishes.

#### Weight

114.6 Kg

#### **Includes**

ACOLCHADO NAUTIC Indoor/outdoor Vinyl fabric By default



#### **Finishes**

BASIC LACQUERED

Ref 76020 Ref 76020F

| COLOR      | BASIC | LACQUERED /<br>LACADO |
|------------|-------|-----------------------|
| ICE        |       |                       |
| WHITE      |       |                       |
| BLACK      |       |                       |
| BRONZE     |       |                       |
| STEEL      |       |                       |
| ANTHRACITE |       |