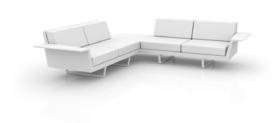

## DELTA 2 Seats Sofa DELTA Sofá 2 Plazas

#### **Finishes**

BASIC LACQUERED

Ref 76009

| COLOR      | BASIC | LACQUERED /<br>LACADO |
|------------|-------|-----------------------|
| ICE        |       |                       |
| WHITE      |       |                       |
| BLACK      |       |                       |
| BRONZE     |       |                       |
| STEEL      |       |                       |
| ANTHRACITE |       |                       |
| RED        |       |                       |
| PISTACHIO  |       |                       |
| ORANGE     |       |                       |
| KAKI       |       |                       |
| NAVY       |       |                       |