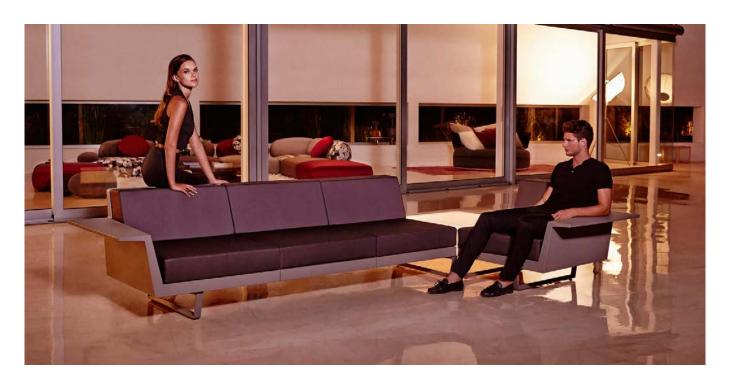

### **DELTA SOFA 3 PLAZAS**

Delta collection is made to fit in with exterior or interior contemporary spaces. The injected aluminum base and extracted aluminum column make it ideal for use in the open air, due to the weather-resistant properties of these materials. The folding top and the design of the base enables the tables to be lined up one against the other to save space when they are not in use. The goal of the DELTA chair was to create a timeless product that constantly seeks to strike a balance between realism and surrealism—matter and antimatter, abstraction and emotion. The goal was to maximize emotions while minimizing resources, questioning the common logic of something new. View online: <a href="https://www.vondom.com/products/76010">https://www.vondom.com/products/76010</a>