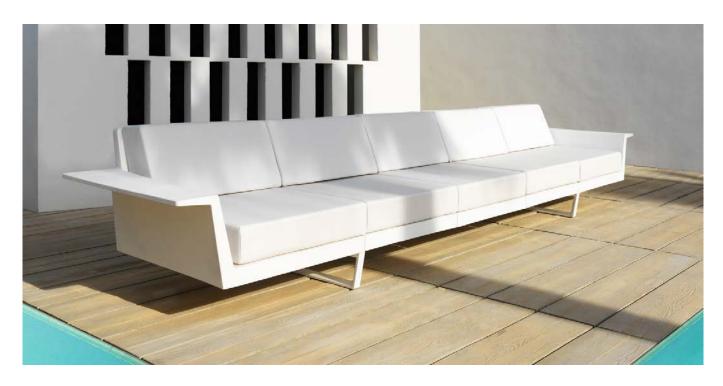

#### **DELTA SOFA 4 PLAZAS**

Delta collection is made to fit in with exterior or interior contemporary spaces. The injected aluminum base and extracted aluminum column make it ideal for use in the open air, due to the weather-resistant properties of these materials. The folding top and the design of the base enables the tables to be lined up one against the other to save space when they are not in use. The goal of the DELTA chair was to create a timeless product that constantly seeks to strike a balance between realism and surrealism—matter and antimatter, abstraction and emotion. The goal was to maximize emotions while minimizing resources, questioning the common logic of something new. View online: <a href="https://www.vondom.com/products/76011">https://www.vondom.com/products/76011</a>

#### **Description**

Modular sofa made of polyethylene resin by rotational moulding with tubular structure made of aluminium and legs made of cast aluminium. 100% Recyclable. Item suitable for indoor and outdoor use. Available in different finishes.

## 356 140½" 88 34¾" DELTA 4 Seats Sofa DELTA Sofá 4 Plazas