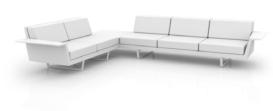

### **DELTA SOFA DER.3+1+ESQUINA**

#### **By Jorge Pensi**

Delta collection is made to fit in with exterior or interior contemporary spaces. The injected aluminum base and extracted aluminum column make it ideal for use in the open air, due to the weather-resistant properties of these materials. The folding top and the design of the base enables the tables to be lined up one against the other to save space when they are not in use. The goal of the DELTA chair was to create a timeless product that constantly seeks to strike a balance between realism and surrealism—matter and antimatter, abstraction and emotion. The goal was to maximize emotions while minimizing resources, questioning the common logic of something new.

View online: <a href="https://www.vondom.com/products/76019">https://www.vondom.com/products/76019</a>

#### **Features**

#### **Description**

Modular sofa made of polyethylene resin by rotational moulding with tubular structure made of aluminium and legs made of cast aluminium. 100% Recyclable. Item suitable for indoor and outdoor use. Available in different finishes.

#### Weight

114.6 Kg

#### **Includes**

ACOLCHADO NAUTIC Indoor/outdoor Vinyl fabric By default

## 335 132" DELTA 4 Seats Sofa - Left DELTA Sofá 4 Plazas - Derecho