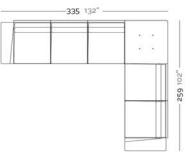

### **DELTA SOFA DER.3+1+ESQUINA**

#### **By Jorge Pensi**

Delta collection is made to fit in with exterior or interior contemporary spaces. The injected aluminum base and extracted aluminum column make it ideal for use in the open air, due to the weather-resistant properties of these materials. The folding top and the design of the base enables the tables to be lined up one against the other to save space when they are not in use. The goal of the DELTA chair was to create a timeless product that constantly seeks to strike a balance between realism and surrealism—matter and antimatter, abstraction and emotion. The goal was to maximize emotions while minimizing resources, questioning the common logic of something new.

View online: <a href="https://www.vondom.com/products/76019">https://www.vondom.com/products/76019</a>

#### **Features**

#### **Description**

Modular sofa made of polyethylene resin by rotational moulding with tubular structure made of aluminium and legs made of cast aluminium. 100% Recyclable. Item suitable for indoor and outdoor use. Available in different finishes.

#### Weight

114.6 Kg

#### **Includes**

ACOLCHADO NAUTIC Indoor/outdoor Vinyl fabric By default

## 335 132" DELTA 4 Seats Sofa - Left DELTA Sofá 4 Plazas - Derecho