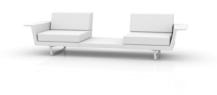

LTA SOFA 2 PLAZAS+MESA**



Delta collection is made to fit in with exterior or interior contemporary spaces. The injected aluminum base and extracted aluminum column make it ideal for use in the open air, due to the weather-resistant properties of these materials. The folding top and the design of the base enables the tables to be lined up one against the other to save space when they are not in use. The goal of the DELTA chair was to create a timeless product that constantly seeks to strike a balance between realism and surrealism—matter and antimatter, abstraction and emotion. The goal was to maximize emotions while minimizing resources, questioning the common logic of something new. View online: <a href="https://www.vondom.com/products/76013">https://www.vondom.com/products/76013</a>



#### **Features**

#### **Description**

Modular sofa made of polyethylene resin by rotational moulding with tubular structure made of aluminium and legs made of cast aluminium. 100% Recyclable. Item suitable for indoor and outdoor use. Available in different finishes.

#### Weight

64.15 Kg

#### **Includes**

ACOLCHADO NAUTIC Indoor/outdoor Vinyl fabric By default

## 280 110¼" 888 34¾" 7½ 28¼" DELTA 4 Seats Sofa + Table DELTA Sofá 2 Plazas + Mesa

#### **Finishes**

BASIC LACQUERED

Ref 76013

| COLOR      | BASIC | LACQUERED /<br>LACADO |
|------------|-------|-----------------------|
| ICE        |       |                       |
| WHITE      |       |                       |
| BLACK      |       |                       |
| BRONZE     |       |                       |
| STEEL      |