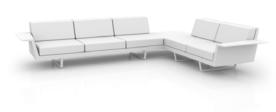

### **DELTA SOFA DER.3+2+ESQUINA**

#### **By Jorge Pensi**

Delta collection is made to fit in with exterior or interior contemporary spaces. The injected aluminum base and extracted aluminum column make it ideal for use in the open air, due to the weather-resistant properties of these materials. The folding top and the design of the base enables the tables to be lined up one against the other to save space when they are not in use. The goal of the DELTA chair was to create a timeless product that constantly seeks to strike a balance between realism and surrealism—matter and antimatter, abstraction and emotion. The goal was to maximize emotions while minimizing resources, questioning the common logic of something new.

View online: <a href="https://www.vondom.com/products/76021">https://www.vondom.com/products/76021</a>

#### **Features**

#### **Description**

Modular sofa made of polyethylene resin by rotational moulding with tubular structure made of aluminium and legs made of cast aluminium. 100% Recyclable. Item suitable for indoor and outdoor use. Available in different finishes.

#### Weight

135.8 Kg

#### **Includes**

ACOLCHADO NAUTIC Indoor/outdoor Vinyl fabric By default

# DELITA 5 Seats Sofa - Right DELITA 5 Operation of the seat of the