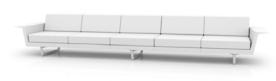

Ref. 76011 Ref. 76011F

| COLOR      | BASIC | LACQUERED /<br>LACADO |
|------------|-------|-----------------------|
| ICE        |       |                       |
| WHITE      |       |                       |
| BLACK      |       |                       |
| BRONZE     |       |                       |
| STEEL      |       |                       |
| ANTHRACITE |       |                       |
| RED        |       |                       |
| PISTACHIO  |       |                       |
| ORANGE     |       |                       |
| KAKI       |       |                       |
| NAVY       |       |                       |



#### **CREVIN FABRIC**

Indoor/outdoor Natural look fabric. Easy to clean. Optional

#### **SILVERTEX FABRIC**

### **DELTA SOFA 5 PLAZAS**

#### By Jorge Pensi



Delta collection is made to fit in with exterior or interior contemporary spaces. The injected aluminum base and extracted aluminum column make it ideal for use in the open air, due to the weather-resistant properties of these materials. The folding top and the design of the base enables the tables to be lined up one against the other to save space when they are not in use. The goal of the DELTA chair was to create a timeless product that constantly seeks to strike a balance between realism and surrealism—matter and antimatter, abstraction and emotion. The goal was to maximize emotions while minimizing resources, questioning the common logic of something new. View online: <a href="https://www.vondom.com/products/76012">https://www.vondom.com/products/76012</a>

#### **Features**

#### **