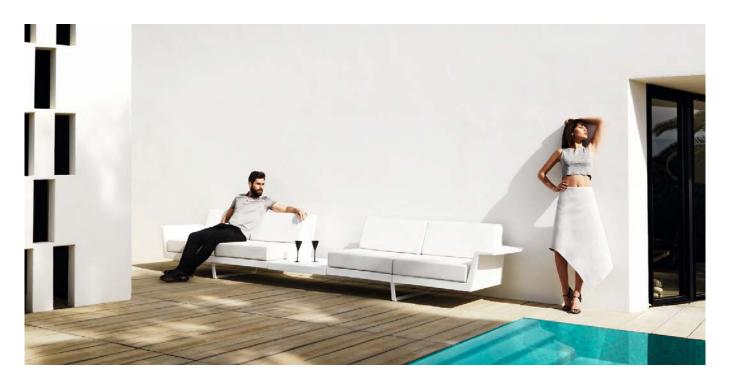

### **DELTA SOFA 3 PLAZAS**

Delta collection is made to fit in with exterior or interior contemporary spaces. The injected aluminum base and extracted aluminum column make it ideal for use in the open air, due to the weather-resistant properties of these materials. The folding top and the design of the base enables the tables to be lined up one against the other to save space when they are not in use. The goal of the DELTA chair was to create a timeless product that constantly seeks to strike a balance between realism and surrealism—matter and antimatter, abstraction and emotion. The goal was to maximize emotions while minimizing resources, questioning the common logic of something new. View online: <a href="https://www.vondom.com/products/76010">https://www.vondom.com/products/76010</a>