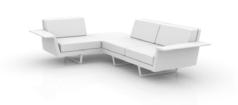

#### **DELTA SOFA 2 PLAZAS**

#### **Description**

Modular sofa made of polyethylene resin by rotational moulding with tubular structure made of aluminium and legs made of cast aluminium. 100% Recyclable. Item suitable for indoor and outdoor use. Available in different finishes.

## DELTA 2 Seats Sofa DELTA Sofá 2 Plazas