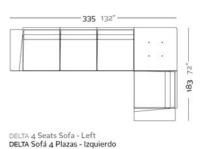

space when they are not in use. The goal of the DELTA chair was to create a timeless product that constantly seeks to strike a balance between realism and surrealism—matter and antimatter, abstraction and emotion. The goal was to maximize emotions while minimizing resources, questioning the common logic of something new. View online: <a href="https://www.vondom.com/products/76020">https://www.vondom.com/products/76020</a>



#### **Features**

#### **Description**

Modular sofa made of polyethylene resin by rotational moulding with tubular structure made of aluminium and legs made of cast aluminium. 100% Recyclable. Item suitable for indoor and outdoor use. Available in different finishes.

#### Weight

114.6 Kg

#### **Includes**

ACOLCHADO NAUTIC Indoor/outdoor Vinyl fabric By default



#### **Finishes**

BASIC LACQUERED

Ref 76020 Ref 76020F

| COLOR      | BASIC | LACQUERED /<br>LACADO |
|------------|-------|-----------------------|
| ICE        |       |                       |
| WHITE      |       |                       |
| BLACK      |       |                       |
| BRONZE     |       |                       |
| STEEL      |       |                       |
| ANTHRACITE |       |                       |
| RED        |       |                       |
| PISTACHIO  |       |                       |
| ORANGE     |       |                       |
| KAKI       |       |                       |
| NAVY       |       |                       |

TAUPE
PLUM
ECRU
BEIGE

## **Optional**

#### **CREVIN FABRIC**

Indoor/outdoor Natural look fabric. Easy to clean. Optional

###