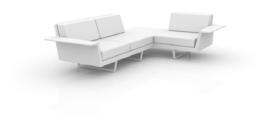

### **DELTA SOFA 2 PLAZAS+MESA**

Delta collection is made to fit in with exterior or interior contemporary spaces. The injected aluminum base and extracted aluminum column make it ideal for use in the open air, due to the weather-resistant properties of these materials. The folding top and the design of the base enables the tables to be lined up one against the other to save space when they are not in use. The goal of the DELTA chair was to create a timeless product that constantly seeks to strike a balance between realism and surrealism—matter and antimatter, abstraction and emotion. The goal was to maximize emotions while minimizing resources, questioning the common logic of something new. View online: <a href="https://www.vondom.com/products/76013">https://www.vondom.com/products/76013</a>

#### **Description**

Modular sofa made of polyethylene resin by rotational moulding with tubular structure made of aluminium and legs made of cast aluminium. 100% Recyclable. Item suitable for indoor and outdoor use. Available in different finishes.

## 280 110¼" 888 34¾" 7½ 28¼" DELTA 4 Seats Sofa + Table DELTA Sofá 2 Plazas + Mesa