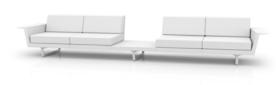

#### **DELTA SOFA 4 PLAZAS**

Delta collection is made to fit in with exterior or interior contemporary spaces. The injected aluminum base and extracted aluminum column make it ideal for use in the open air, due to the weather-resistant properties of these materials. The folding top and the design of the base enables the tables to be lined up one against the other to save space when they are not in use. The goal of the DELTA chair was to create a timeless product that constantly seeks to strike a balance between realism and surrealism—matter and antimatter, abstraction and emotion. The goal was to maximize emotions while minimizing resources, questioning the common logic of something new. View online: <a href="https://www.vondom.com/products/76011">https://www.vondom.com/products/76011</a>