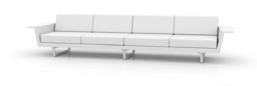

**DELTA SOFA 4 PLAZAS**



Delta collection is made to fit in with exterior or interior contemporary spaces. The injected aluminum base and extracted aluminum column make it ideal for use in the open air, due to the weather-resistant properties of these materials. The folding top and the design of the base enables the tables to be lined up one against the other to save space when they are not in use. The goal of the DELTA chair was to create a timeless product that constantly seeks to strike a balance between realism and surrealism—matter and antimatter, abstraction and emotion. The goal was to maximize emotions while minimizing resources, questioning the common logic of something new. View online: <a href="https://www.vondom.com/products/76011">https://www.vondom.com/products/76011</a>



#### **Features**

#### **Description**

Modular sofa made of polyethylene resin by rotational moulding with tubular structure made of aluminium and legs made of cast aluminium. 100% Recyclable. Item suitable for indoor and outdoor use. Available in different finishes.

#### Weight

103.81 Kg

#### **Includes**

ACOLCHADO NAUTIC Indoor/outdoor Vinyl fabric By default

## 356 140½" 88 34¾" DELTA 4 Seats Sofa DELTA Sofá 4 Plazas

#### **Finishes**

BASIC LACQUERED

Ref. 76011 Ref. 76011F

| COLOR      | BASIC | LACQUERED /<br>LACADO |
|------------|-------|-----------------------|
| ICE        |       |                       |
| WHITE      |       |                       |
| BLACK      |       |                       |
| BRONZE     |       |                       |
| STEEL      |       |