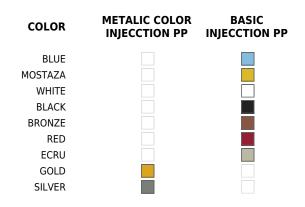

#### METALIC COLOR BASIC PP

Ref. 66026F

Ref. 66026

Available in gold and silver

Available in this colors

| WHITE     |      |      |  |
|-----------|------|------|--|
| WHITE     |      |      |  |
| BLACK     |      |      |  |
| BRONZE    |      |      |  |
| RED       |      |      |  |
| PISTACHIO |      |      |  |
| ECRU      |      |      |  |
| Optional  |      |      |  |
|           | <br> | <br> |  |