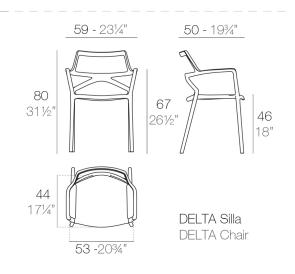

#### **Description**

Made of injected polypropylene with fiber glass. Stackable. Available in several colors. Item suitable for indoor and outdoor use.

#### Weight

4 Kg