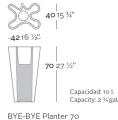

# **BYE-BYE MACETEROS 42x40x70**

### LIGHT

Ref. 58003W

White internally lit unit with LED technology. Available only in matte ice white finish.

BYE-BYE Planter 70 BYE-BYE Maceta 70