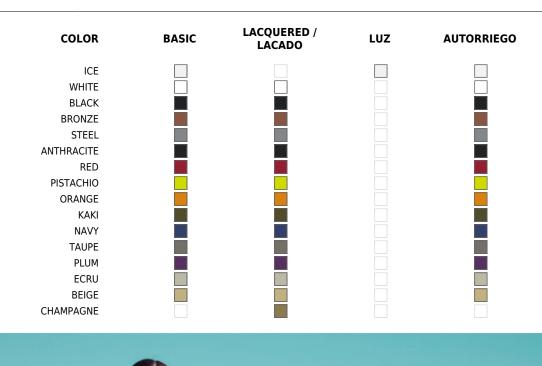

# **Finishes**

### SELF-WATERING

Ref. 58003R

Self-watering system included in all planters except those with basic finish

### BASIC

Ref. 58003A

Matt Polyethylene

### LACQUERED

Ref. 58003F

Lacquered Polyethylene

### LIGHT

Ref. 58003W

White internally lit unit with LED technology. Available only in matte ice white finish.

BYE-BYE Planter 70 BYE-BYE Maceta 70