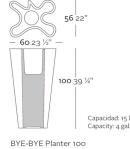

# **BYE-BYE MACETEROS 60x56x100**

### LIGHT

Ref. 58004W

White internally lit unit with LED technology. Available only in matte ice white finish.

BYE-BYE Maceta 100