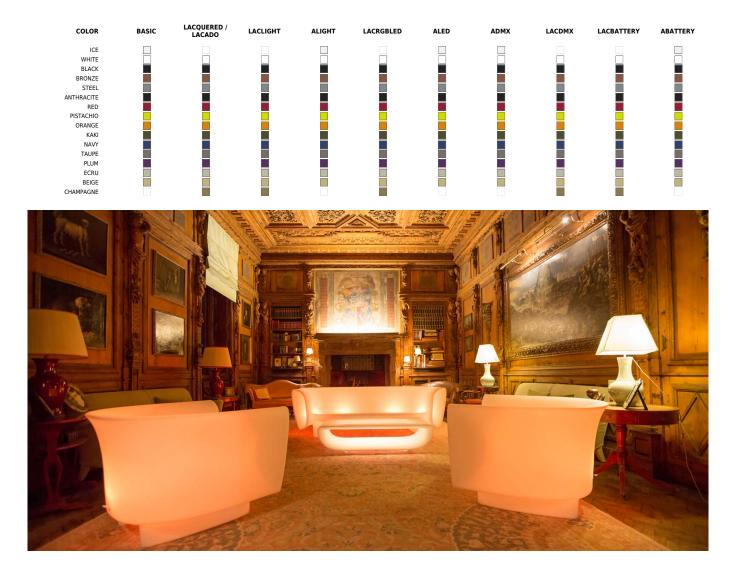

# Finishes

| BASIC                                                                | RGB LED                                                                                                                                                         |
|----------------------------------------------------------------------|-----------------------------------------------------------------------------------------------------------------------------------------------------------------|
| Ref. 65007                                                           | Ref. 65007L                                                                                                                                                     |
| Matt Polyethylene                                                    | Matt polyethylene. Includes ambient RGB LED light operated by<br>remote control. Colors can be selected or changed automatically                                |
| LACQUERED                                                            | (white, red, green, blue, light blue, pink and yellow)                                                                                                          |
| Ref. 65007F                                                          | RGB LED DMX                                                                                                                                                     |
| Lacquered Polyethylene                                               | Ref. 65007D                                                                                                                                                     |
| LACQUERED LIGHT                                                      | Matt polyethylene. Includes ambient RGB LED light operated by DMX512 wireless, allowing the connexion to light control systems (XLR), WI-FI routers, home, etc. |
| Ref. 65007FW                                                         | (XLK), WI-FI TOULETS, HOME, ELC.                                                                                                                                |
| Lacquered polyethylene. Includes white ambient light with white LED. | LACQUERED RGB LED DMX                                                                                                                                           |

#### LIGHT

#### Ref. 65007W

Matt polyethylene. Includes white ambient light either with white  $\ensuremath{\mathsf{LED}}$  .

### LACQUERED RGB LED

#### Ref. 65007FL

Lacquered polyethylene. Includes ambient RGB LED light operated by remote control. Colors can be selected or changed automatically (white,red,green,blue,light blue, pink and yellow) by DMX512 wireless, allowing the connexion to light control systems (XLR), Wi-Fi routers, home, etc.

### LACQUERED RGB LED BATTERY

Ref. 65007FY

Lacquered polyethylene. Includes cordless RGB LED ambient light with rechargable batteries, operated by remote control.

#### **RGB LED BATTERY**

#### Ref. 65007Y

Matt polyethylene. Includes cordless RGB LED ambient light with rechargable batteries, operated by remote control.