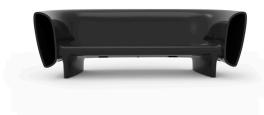

# **BUM-BUM SOFA**

## **By Eugeni Quitllet**

BUM BUM was born from the principle of not designing objects, but rather musical instruments to be used for another purpose; the same as a person who holds a shell to their ear to hear the ocean. This collection that has tubular shapes allows us to experiment with light and sound simultaneously. It's "argonautic" form enables us to create a new environment, as well as atmospheric spaces, wherever we are. The collection is made up of a sofa, a table, an armchair and "toro"(bull), a unique member with a great variety of functions. It is a collection designed for the God of the sea, Neptune, and the mermaids that dance in time with the waves...It's that simple... a summer dream.

#### Description

Made of polyethylene resin by rotational moulding. 100% Recyclable. Item suitable for indoor and outdoor use. Available with different finishes.