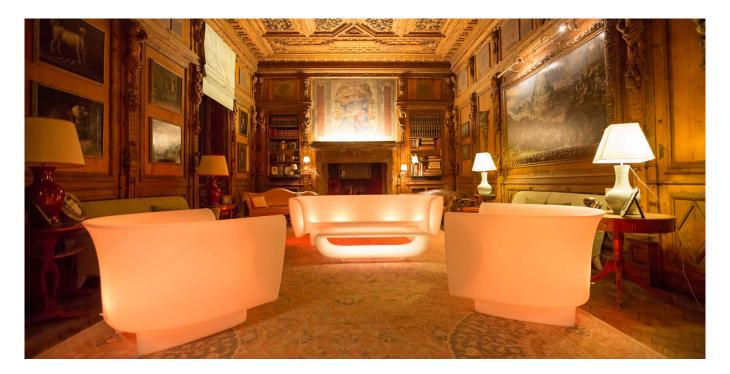

## **By Eugeni Quitllet**

BUM BUM was born from the principle of not designing objects, but rather musical instruments to be used for another purpose; the same as a person who holds a shell to their ear to hear the ocean. This collection that has tubular shapes allows us to experiment with light and sound simultaneously. It's "argonautic" form enables us to create a new environment, as well as atmospheric spaces, wherever we are. The collection is made up of a sofa, a table, an armchair and "toro"(bull), a unique member with a great variety of functions. It is a collection designed for the God of the sea, Neptune, and the mermaids that dance in time with the waves...It's that simple... a summer dream.

# **Finishes**

| BASIC                                                                                    | RGBW LED                                                                                                                                                                                                                                                                                                                                                                                                                                                                                                                                                                                                                                                                                                                                                                                                                                                                                                                                                                                                                                                                                                                                                                                                                                                                                                                                                                                                                                                                                                                                                                                                                                                                                                                                                                                                                                                                                                                                                                                                                                                                                                                          |
|------------------------------------------------------------------------------------------|-----------------------------------------------------------------------------------------------------------------------------------------------------------------------------------------------------------------------------------------------------------------------------------------------------------------------------------------------------------------------------------------------------------------------------------------------------------------------------------------------------------------------------------------------------------------------------------------------------------------------------------------------------------------------------------------------------------------------------------------------------------------------------------------------------------------------------------------------------------------------------------------------------------------------------------------------------------------------------------------------------------------------------------------------------------------------------------------------------------------------------------------------------------------------------------------------------------------------------------------------------------------------------------------------------------------------------------------------------------------------------------------------------------------------------------------------------------------------------------------------------------------------------------------------------------------------------------------------------------------------------------------------------------------------------------------------------------------------------------------------------------------------------------------------------------------------------------------------------------------------------------------------------------------------------------------------------------------------------------------------------------------------------------------------------------------------------------------------------------------------------------|
| Ref. 65001                                                                               | Ref. 65001L                                                                                                                                                                                                                                                                                                                                                                                                                                                                                                                                                                                                                                                                                                                                                                                                                                                                                                                                                                                                                                                                                                                                                                                                                                                                                                                                                                                                                                                                                                                                                                                                                                                                                                                                                                                                                                                                                                                                                                                                                                                                                                                       |
| Matt Polyethylene                                                                        | Unit with internal lighting with RGBW LED technology and remote<br>control unit for switching colors. Available only in matte ice white                                                                                                                                                                                                                                                                                                                                                                                                                                                                                                                                                                                                                                                                                                                                                                                                                                                                                                                                                                                                                                                                                                                                                                                                                                                                                                                                                                                                                                                                                                                                                                                                                                                                                                                                                                                                                                                                                                                                                                                           |
| LACQUERED                                                                                | finish. Remote control included.                                                                                                                                                                                                                                                                                                                                                                                                                                                                                                                                                                                                                                                                                                                                                                                                                                                                                                                                                                                                                                                                                                                                                                                                                                                                                                                                                                                                                                                                                                                                                                                                                                                                                                                                                                                                                                                                                                                                                                                                                                                                                                  |
| Ref. 65001F                                                                              | RGBW LED DMX                                                                                                                                                                                                                                                                                                                                                                                                                                                                                                                                                                                                                                                                                                                                                                                                                                                                                                                                                                                                                                                                                                                                                                                                                                                                                                                                                                                                                                                                                                                                                                                                                                                                                                                                                                                                                                                                                                                                                                                                                                                                                                                      |
| Lacquered Polyethylene                                                                   | Ref. 65001D                                                                                                                                                                                                                                                                                                                                                                                                                                                                                                                                                                                                                                                                                                                                                                                                                                                                                                                                                                                                                                                                                                                                                                                                                                                                                                                                                                                                                                                                                                                                                                                                                                                                                                                                                                                                                                                                                                                                                                                                                                                                                                                       |
| LIGHT                                                                                    | Unit with internal lighting with RGBW LED technology and remote<br>control unit for switching colors. Also controlLED by DMX-1024<br>(wireless), anothing communication between the second states and the |
| Ref. 65001W                                                                              | (wireless), enabling communication between one or more products simultaneously via the DMX transmitter (not included).                                                                                                                                                                                                                                                                                                                                                                                                                                                                                                                                                                                                                                                                                                                                                                                                                                                                                                                                                                                                                                                                                                                                                                                                                                                                                                                                                                                                                                                                                                                                                                                                                                                                                                                                                                                                                                                                                                                                                                                                            |
| White internally lit unit with LED technology. Available only in matte ice white finish. | RGBW LED BATTERY                                                                                                                                                                                                                                                                                                                                                                                                                                                                                                                                                                                                                                                                                                                                                                                                                                                                                                                                                                                                                                                                                                                                                                                                                                                                                                                                                                                                                                                                                                                                                                                                                                                                                                                                                                                                                                                                                                                                                                                                                                                                                                                  |

01DV

Unit with internal lighting with battery-powered RGBW LED technology. Includes charger and remote control for switching colors and charger. Available only in matte ice white finish.