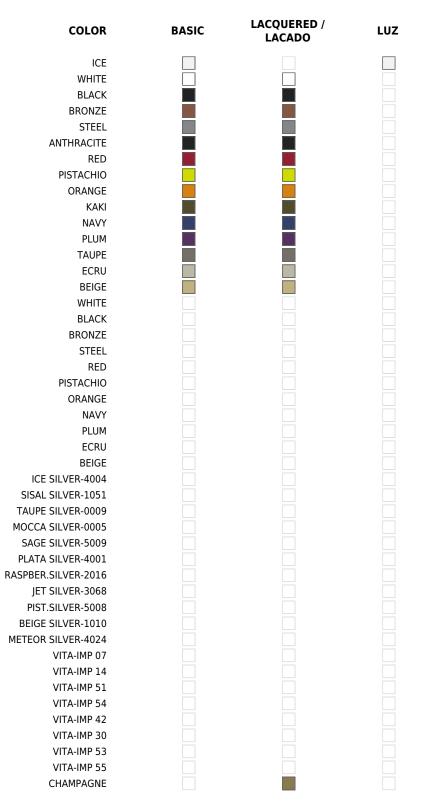

# **Finishes**

| BASIC                                                                                    | RGBW LED                                                                                                                                                                                                                                                                                                                                                                                                                                                                                                                                                                                                                                                                                                                                                                                                                                                                                                                                                                                                                                                                                                                                                                                                                                                                                                                                                                                                                                                                                                                                                                                                                                                                                                                                                                                                                                                                                                                                                                                                                                                                                                                          |
|------------------------------------------------------------------------------------------|-----------------------------------------------------------------------------------------------------------------------------------------------------------------------------------------------------------------------------------------------------------------------------------------------------------------------------------------------------------------------------------------------------------------------------------------------------------------------------------------------------------------------------------------------------------------------------------------------------------------------------------------------------------------------------------------------------------------------------------------------------------------------------------------------------------------------------------------------------------------------------------------------------------------------------------------------------------------------------------------------------------------------------------------------------------------------------------------------------------------------------------------------------------------------------------------------------------------------------------------------------------------------------------------------------------------------------------------------------------------------------------------------------------------------------------------------------------------------------------------------------------------------------------------------------------------------------------------------------------------------------------------------------------------------------------------------------------------------------------------------------------------------------------------------------------------------------------------------------------------------------------------------------------------------------------------------------------------------------------------------------------------------------------------------------------------------------------------------------------------------------------|
| Ref. 65001                                                                               | Ref. 65001L                                                                                                                                                                                                                                                                                                                                                                                                                                                                                                                                                                                                                                                                                                                                                                                                                                                                                                                                                                                                                                                                                                                                                                                                                                                                                                                                                                                                                                                                                                                                                                                                                                                                                                                                                                                                                                                                                                                                                                                                                                                                                                                       |
| Matt Polyethylene                                                                        | Unit with internal lighting with RGBW LED technology and remote<br>control unit for switching colors. Available only in matte ice white                                                                                                                                                                                                                                                                                                                                                                                                                                                                                                                                                                                                                                                                                                                                                                                                                                                                                                                                                                                                                                                                                                                                                                                                                                                                                                                                                                                                                                                                                                                                                                                                                                                                                                                                                                                                                                                                                                                                                                                           |
| LACQUERED                                                                                | finish. Remote control included.                                                                                                                                                                                                                                                                                                                                                                                                                                                                                                                                                                                                                                                                                                                                                                                                                                                                                                                                                                                                                                                                                                                                                                                                                                                                                                                                                                                                                                                                                                                                                                                                                                                                                                                                                                                                                                                                                                                                                                                                                                                                                                  |
| Ref. 65001F                                                                              | RGBW LED DMX                                                                                                                                                                                                                                                                                                                                                                                                                                                                                                                                                                                                                                                                                                                                                                                                                                                                                                                                                                                                                                                                                                                                                                                                                                                                                                                                                                                                                                                                                                                                                                                                                                                                                                                                                                                                                                                                                                                                                                                                                                                                                                                      |
| Lacquered Polyethylene                                                                   | Ref. 65001D                                                                                                                                                                                                                                                                                                                                                                                                                                                                                                                                                                                                                                                                                                                                                                                                                                                                                                                                                                                                                                                                                                                                                                                                                                                                                                                                                                                                                                                                                                                                                                                                                                                                                                                                                                                                                                                                                                                                                                                                                                                                                                                       |
| LIGHT                                                                                    | Unit with internal lighting with RGBW LED technology and remote<br>control unit for switching colors. Also controlLED by DMX-1024<br>(wireless), anothing communication between the second states and the |
| Ref. 65001W                                                                              | (wireless), enabling communication between one or more products simultaneously via the DMX transmitter (not included).                                                                                                                                                                                                                                                                                                                                                                                                                                                                                                                                                                                                                                                                                                                                                                                                                                                                                                                                                                                                                                                                                                                                                                                                                                                                                                                                                                                                                                                                                                                                                                                                                                                                                                                                                                                                                                                                                                                                                                                                            |
| White internally lit unit with LED technology. Available only in matte ice white finish. | RGBW LED BATTERY                                                                                                                                                                                                                                                                                                                                                                                                                                                                                                                                                                                                                                                                                                                                                                                                                                                                                                                                                                                                                                                                                                                                                                                                                                                                                                                                                                                                                                                                                                                                                                                                                                                                                                                                                                                                                                                                                                                                                                                                                                                                                                                  |

01DV

Unit with internal lighting with battery-powered RGBW LED technology. Includes charger and remote control for switching colors and charger. Available only in matte ice white finish.