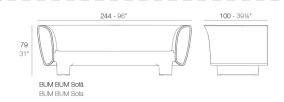

rson who holds a shell to their ear to hear the ocean. This collection that has tubular shapes allows us to experiment with light and sound simultaneously. It's "argonautic" form enables us to create a new environment, as well as atmospheric spaces, wherever we are. The collection is made up of a sofa, a table, an armchair and "toro"(bull), a unique member with a great variety of functions. It is a collection designed for the God of the sea, Neptune, and the mermaids that dance in time with the waves...It's that simple... a summer dream.

View online: https://www.vondom.com/products/65001

### **Features**

#### Description

Made of polyethylene resin by rotational moulding. 100% Recyclable. Item suitable for indoor and outdoor use. Available with different finishes.

### Weight

55.6 Kg



# **Finishes**

| BASIC                                                                                    | RGBW LED