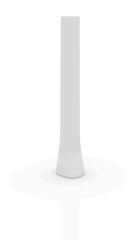

# **BONES MACETEROS 35x41x200**

# By Ludovica + Roberto Palomba

Bones is elegant by its slimness but at the same time strong by its conception. Its generous volume is alleviated for a subtle edge that makes it light. By the level of engineering Bones is fantastic, an invisible internal structure provides the necessary strength transmitting the weight from the base of the container to the base of the flowerpot for achieve to support the weight of any plant or tree. Bones is manufactured in resin of PE by means of the rotational molding technique and is available with multiples finished made in VONDOM.

## **Description**

Pot made of polyethylene resin by rotational moulding. 100% Recyclable. Item suitable for indoor and outdoor use. Available in different finishes.