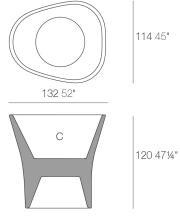

# **BONES MACETEROS 132x114x120**

Bones is elegant by its slimness but at the same time strong by its conception. Its generous volume is alleviated for a subtle edge that makes it light. By the level of engineering Bones is fantastic, an invisible internal structure provides the necessary strength transmitting the weight from the base of the container to the base of the flowerpot for achieve to support the weight of any plant or tree. Bones is manufactured in resin of PE by means of the rotational molding technique and is available with multiples finished made in VONDOM.

### Weight

44 Kg

BONES Maceta 120 BONES Planter 120 C 119 L C 452 gal.