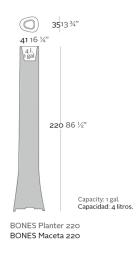

es is elegant by its slimness but at the same time strong by its conception. Its generous volume is alleviated for a subtle edge that makes it light. By the level of engineering Bones is fantastic, an invisible internal structure provides the necessary strength transmitting the weight from the base of the container to the base of the flowerpot for achieve to support the weight of any plant or tree. Bones is manufactured in resin of PE by means of the rotational molding technique and is available with multiples finished made in VONDOM.

View online: https://www.vondom.com/products/57001A

### **Features**

## **Description**

Pot made of polyethylene resin by rotational moulding. 100% Recyclable. Item suitable for indoor and outdoor use. Available in different finishes.

### Weight

27 Kg



# **Finishes**

### **BASIC**

Ref 57001A

Matt Polyethylene

## **LACQUERED**

Ref. 57001F

Lacquered Polyethylene

### **LIGHT**

Ref. 57001W

White internally lit unit with LED technology. Available only in matte ice white finish.

# **RGBW LED**

Ref 570011

Unit with internal lighting with RGBW LED technology and remote control unit for switching colors. Available only in matte ice white finish. Remote control included.

# **RGBW LED DMX**

Ref. 57001D

Unit with internal lighting with RGBW LED technology and remote control unit for switching colors. Also controlLED by DMX-1024 (wireless), enabling communication between one or more products simultaneously via the DMX transmitter (not included).

# **RGBW LED BATTERY**

Ref. 57001

Unit with internal lighting with battery-powered RGB