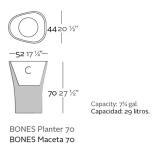

es is elegant by its slimness but at the same time strong by its conception. Its generous volume is alleviated for a subtle edge that makes it light. By the level of engineering Bones is fantastic, an invisible internal structure provides the necessary strength transmitting the weight from the base of the container to the base of the flowerpot for achieve to support the weight of any plant or tree. Bones is manufactured in resin of PE by means of the rotational molding technique and is available with multiples finished made in VONDOM.

View online: https://www.vondom.com/products/57002A

### **Features**

## **Description**

Pot made of polyethylene resin by rotational moulding. 100% Recyclable. Item suitable for indoor and outdoor use. Available in different finishes.

#### Weight

6 Kg



## **Finishes**

## **SELF-WATERING**

Ref. 57002R

Self-watering system included in all planters except those with basic finish

## **BASIC**

Pof 57002/

Matt Polyethylene

### **LACQUERED**

Ref 57002F

Lacquered Polyethylene

## LIGHT

Ref. 57002W

White internally lit unit with LED technology. Available only in matte ice white finish.

# **RGBW LED**

Ref. 57002

Unit with internal lighting with RGBW LED technology and remote control unit for switching colors. Available only in matte ice white finish. Remote control included.

# **RGBW LED DMX**

Ref. 57002D

Unit with internal lighting with RGBW LED technology and remote control unit for switching colors. Also controlLED by DMX-1024 (wireless), enabling communication between one or more products simultaneously via the DMX transmitt