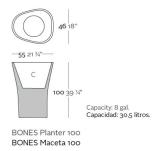

s is elegant by its slimness but at the same time strong by its conception. Its generous volume is alleviated for a subtle edge that makes it light. By the level of engineering Bones is fantastic, an invisible internal structure provides the necessary strength transmitting the weight from the base of the container to the base of the flowerpot for achieve to support the weight of any plant or tree. Bones is manufactured in resin of PE by means of the rotational molding technique and is available with multiples finished made in VONDOM.

View online: https://www.vondom.com/products/57003A

### **Features**

## **Description**

Pot made of polyethylene resin by rotational moulding. 100% Recyclable. Item suitable for indoor and outdoor use. Available in different finishes.

### Weight

8.5 Kg



# **Finishes**

### **SELF-WATERING**

Ref. 57003R

Self-watering system included in all planters except those with basic finish

#### **BASIC**

Ref 570034

Matt Polyethylene

### **LACQUERED**

Ref. 57003F

Lacquered Polyethylene

### **LIGHT**

Ref. 57003W

White internally lit unit with LED technology. Available only in matte ice white finish.

# **RGBW LED**

Ref. 57003

Unit with internal lighting with RGBW LED technology and remote control unit for switching colors. Available only in matte ice white finish. Remote control included.

### **RGBW LED DMX**

Ref. 57003D

Unit with internal lighting with RGBW LED technology and remote control unit for switching colors. Also controlLED by DMX-1024 (wireless), enabling communication between one or more products simultaneously via the DMX