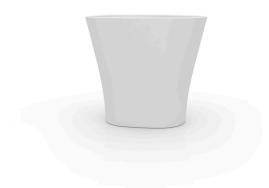

# **BONES MACETEROS 44x52x70**

# By Ludovica + Roberto Palomba

Bones is elegant by its slimness but at the same time strong by its conception. Its generous volume is alleviated for a subtle edge that makes it light. By the level of engineering Bones is fantastic, an invisible internal structure provides the necessary strength transmitting the weight from the base of the container to the base of the flowerpot for achieve to support the weight of any plant or tree. Bones is manufactured in resin of PE by means of the rotational molding technique and is available with multiples finished made in VONDOM.

## **Description**

Pot made of polyethylene resin by rotational moulding. 100% Recyclable. Item suitable for indoor and outdoor use. Available in different finishes.