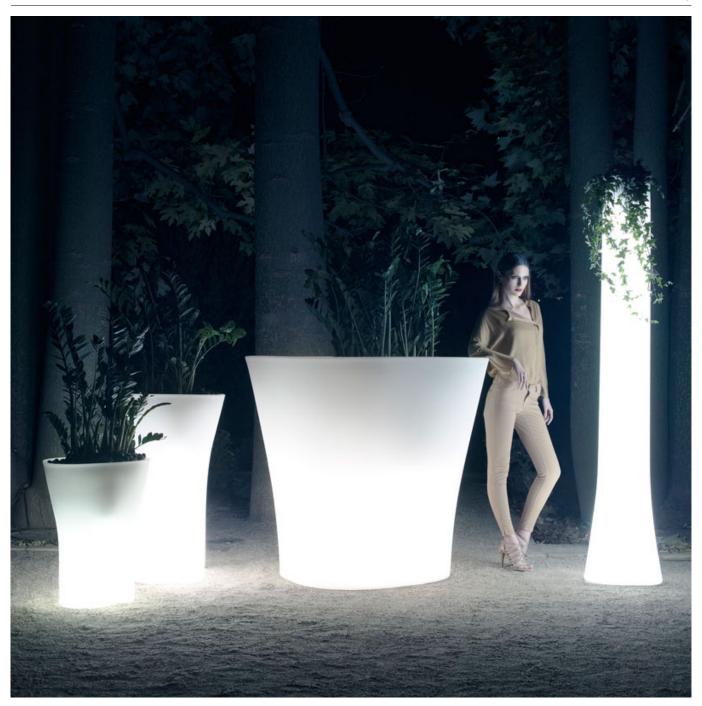

## LIGHT

Ref. 57002W

White internally lit unit with LED technology. Available only in matte ice white finish.

# **RGBW LED**

Ref. 57002

Unit with internal lighting with RGBW LED technology and remote control unit for switching colors. Available only in matte ice white finish. Remote control included.

### **LIGHT**

Ref. 57003W

White internally lit unit with LED technology. Available only in matte ice white finish.

# **RGBW LED**

Ref. 57003

Unit with internal lighting with RGBW LED technology and remote control unit for switching colors. Available only in matte ice white finish. Remote control included.

### **LIGHT**

Ref. 57001W

White internally lit unit with LED technology. Available only in matte ice white finish.

# **RGBW LED**

Ref 570011

Unit with internal lighting with RGBW LED technology and remote control unit for switching colors. Available only in matte ice white finish. Remote control included.