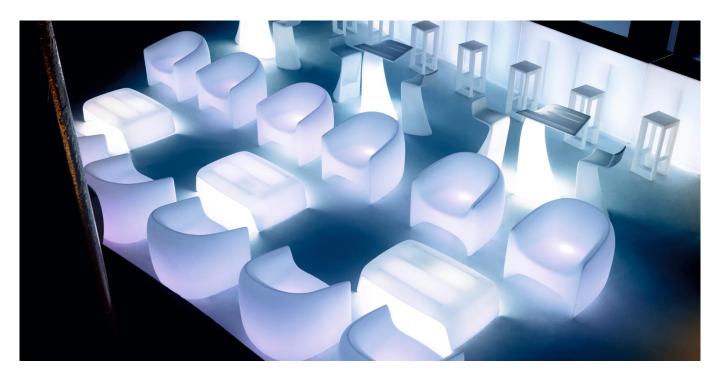

## LIGHT

Ref. 55014W

White internally lit unit with LED technology. Available only in matte ice white finish.

## **RGBW LED**

Ref. 55014L

Unit with internal lighting with RGBW LED technology and remote control unit for switching colors. Available only in matte ice white finish. Remote control included.

## **RGBW LED DMX**

Ref. 55014D

Unit with internal lighting with RGBW LED technology and remote control unit for switching colors. Also controlLED by DMX-1024 (wireless), enabling communication between one or more products simultaneously via the DMX transmitter (not included).

#### **RGBW LED BATTERY**

Ref. 55014D

1

Unit with internal lighting with battery-powered RGBW LED technology. Includes charger and remote control for switching colors and charger. Available only in matte ice white finish.