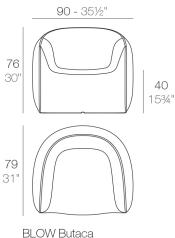

from the willing to develop a new family of products in tune with the Pillow family but different in typology. Whether the PILLOW cushion is "L" bent, in its most simplified conceptual essence, BLOW is a product family that offers a related concept starting from the back-shaped PILLOW that folds forward to create the arms. BLOW springs from the idea of the inflated cushion, offering the more traditional type of easy chair and sofa with armrests. Its comfort as well as its material character permit their use in both indoor and outdoor spaces.

View online: https://www.vondom.com/products/55014

# **Features**

#### Description

Made of polyethylene resin by rotational moulding. 100% Recyclable. Item suitable for indoor and outdoor use. Available in different finishes.

#### Weight

15 Kg



BLOW Butaca BLOW Lounge Chair

# **Finishes**

\_\_\_\_

## BASIC

Ref. 55014

Matt Polyethylene

## LACQUERED

Ref. 55014F

Lacquered Polyethylene

## LIGHT

Ref. 55014W

White internally lit unit with LED technology. Available only in matte ice white finish.

## **RGBW LED**

Ref. 55014L

Unit with internal lighting with RGBW LED technology and remote control unit for switching colors. Available only in matte ice white finish. Remote control included.

## **RGBW LED DMX**

Ref. 55014D

Unit with internal lighting with RGBW LED technology and remote control unit for switching colors. Also controlLED by DMX-1024 (wireless), enabling communication between one or more products simultaneously via the DMX transmitter (not included).

#### **RGBW LED BATTERY**

Ref. 55014D

1

Unit with inter