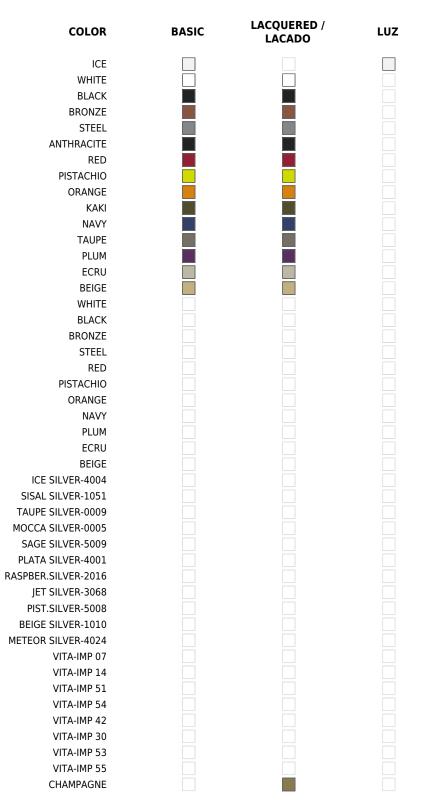

# **Finishes**

\_\_\_\_

## BASIC

Ref. 55014

Matt Polyethylene

## LACQUERED

Ref. 55014F

Lacquered Polyethylene

## LIGHT

Ref. 55014W

White internally lit unit with LED technology. Available only in matte ice white finish.

## **RGBW LED**

Ref. 55014L

Unit with internal lighting with RGBW LED technology and remote control unit for switching colors. Available only in matte ice white finish. Remote control included.

## **RGBW LED DMX**

Ref. 55014D

Unit with internal lighting with RGBW LED technology and remote control unit for switching colors. Also controlLED by DMX-1024 (wireless), enabling communication between one or more products simultaneously via the DMX transmitter (not included).

#### **RGBW LED BATTERY**

Ref. 55014D

1

Unit with internal lighting with battery-powered RGBW LED technology. Includes charger and remote control for switching colors and charger. Available only in matte ice white finish.