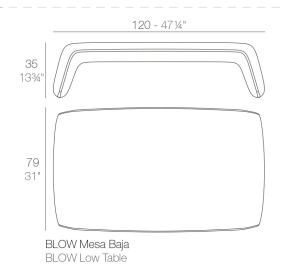

from the willing to develop a new family of products in tune with the Pillow family but different in typology. Whether the PILLOW cushion is "L" bent, in its most simplified conceptual essence, BLOW is a product family that offers a related concept starting from the back-shaped PILLOW that folds forward to create the arms. BLOW springs from the idea of the inflated cushion, offering the more traditional type of easy chair and sofa with armrests. Its comfort as well as its material character permit their use in both indoor and outdoor spaces.

View online: https://www.vondom.com/products/55015

### **Features**

#### Description

Made of polyethylene resin by rotational moulding. 100% Recyclable. Item suitable for indoor and outdoor use. Available in different finishes.

### Weight

15 Kg



lacquered polyethylene. Includes ambient RGB LED light operated

## **Finishes**

| BASIC                                                                | RGB LED                                                                                                                                                         |
|----------------------------------------------------------------------|-----------------------------------------------------------------------------------------------------------------------------------------------------------------|
| Ref. 55015                                                           | Ref. 55015L                                                                                                                                                     |
| Matt Poly