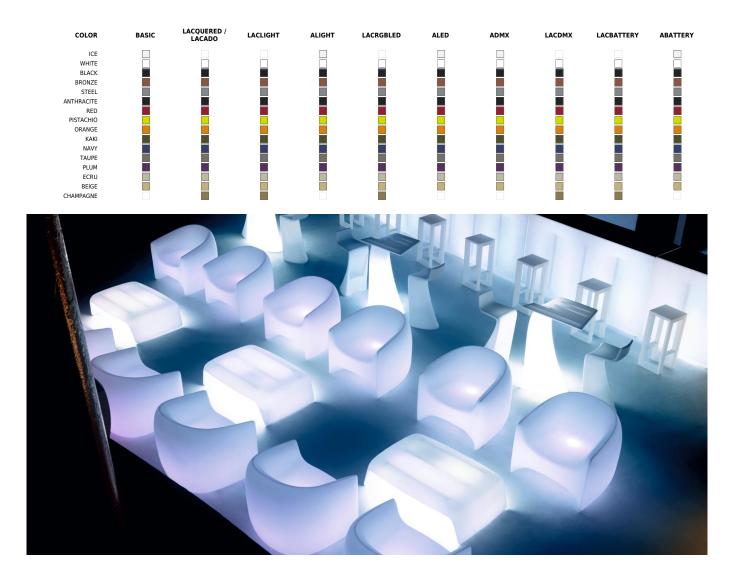

## **Finishes**

| BASIC                                                                | RGB LED                                                                                                                                                         |
|----------------------------------------------------------------------|-----------------------------------------------------------------------------------------------------------------------------------------------------------------|
| Ref. 55015                                                           | Ref. 55015L                                                                                                                                                     |
| Matt Polyethylene                                                    | Matt polyethylene. Includes ambient RGB LED light operated by remote control. Colors can be selected or changed automatically                                   |
| LACQUERED                                                            | (white, red, green, blue, light blue, pink and yellow)                                                                                                          |
| Ref. 55015F                                                          | RGB LED DMX                                                                                                                                                     |
| Lacquered Polyethylene                                               | Ref. 55015D                                                                                                                                                     |
| LACQUERED LIGHT                                                      | Matt polyethylene. Includes ambient RGB LED light operated by DMX512 wireless, allowing the connexion to light control systems (XLR), WI-FI routers, home, etc. |
| Ref. 55015FW                                                         |                                                                                                                                                                 |
| Lacquered polyethylene. Includes white ambient light with white LED. | LACQUERED RGB LED DMX                                                                                                                                           |

### LIGHT

#### Ref. 55015W

Matt polyethylene. Includes white ambient light either with white  $\ensuremath{\mathsf{LED}}$  .

### LACQUERED RGB LED

#### Ref. 55015FL

Lacquered polyethylene. Includes ambient RGB LED light operated by remote control. Colors can be selected or changed automatically (white,red,green,blue,light blue, pink and yellow) by DMX512 wireless, allowing the connexion to light control systems (XLR), Wi-Fi routers, home, etc.

### LACQUERED RGB LED BATTERY

Ref. 55015FY

Lacquered polyethylene. Includes cordless RGB LED ambient light with rechargable batteries, operated by remote control.

### **RGB LED BATTERY**

#### Ref. 55015Y

Matt polyethylene. Includes cordless RGB LED ambient light with rechargable batteries, operated by remote control.