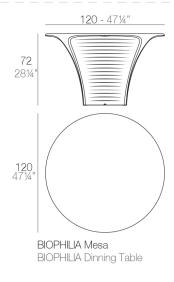

bines the trend-setting natural design of the Sagrada Famila by Antonio Gaudi, VONDOM's expertise in advanced rotational moulding technology and the ongoing line of research of digital transference into contemporary design. Taken out of craft and into the 21st century's progressive domain of polymerization and industry, BIOPHILIA is a collection that acknowledges this lineage but pushes the boundaries between material structure and shape into a new modern territory as yet unseen, diametrically opposed to modernism in its expression.s.

View online: https://www.vondom.com/products/59005

### **Features**

### **Description**

Made of polyethylene resin by rotational moulding. 100% Recyclable. Item suitable for indoor and outdoor use. Available in different finishes.

#### Weight

63.51 Kg



## **Finishes**

#### **BASIC**

Ref. 5900!

Matt Polyethylene

### **LACQUERED**

Ref. 59005FE

Lacquered Polyethylene

## LIGHT

Ref. 59005WG

White internally lit unit with LED technology. Available only in matte ice white finish.

#### **RGBW LED**

Ref. 59005LG

Unit with internal lighting with RGBW LED technology and remote control unit for switching colors. Available only in matte ice white finish. Remote control included.

#### **RGBW LED DMX**

Ref. 59005D

Unit with internal lighting with RGBW LED technology and remote control unit for switching colors. Also controlLED by DMX-1024 (wireless), enabling communication between one or more products simultaneously via the DMX transmitter (not included).

#### **RGBW LED BATTERY**

Ref. 59005DYG

Unit with internal lighting with batte