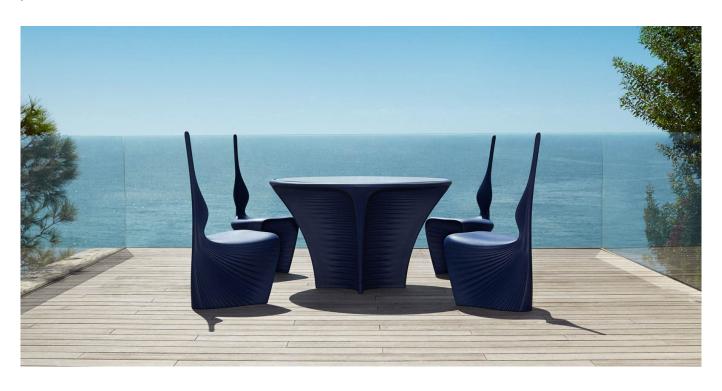

# **BIOPHILIA MESA Ø120×72**

## By Ross Lovegrove

The BIOPHILIA Collection explores a new avenue of design that forms a dialogue between time, shape and space. It combines the trend-setting natural design of the Sagrada Famila by Antonio Gaudi, VONDOM's expertise in advanced rotational moulding technology and the ongoing line of research of digital transference into contemporary design. Taken out of craft and into the 21st century's progressive domain of polymerization and industry, BIOPHILIA is a collection that acknowledges this lineage but pushes the boundaries between material structure and shape into a new modern territory as yet unseen, diametrically opposed to modernism in its expression.s.