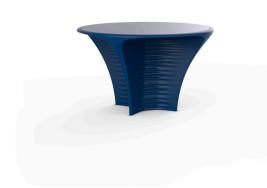

# **BIOPHILIA MESA Ø120×72**

## By Ross Lovegrove

The BIOPHILIA Collection explores a new avenue of design that forms a dialogue between time, shape and space. It combines the trend-setting natural design of the Sagrada Famila by Antonio Gaudi, VONDOM's expertise in advanced rotational moulding technology and the ongoing line of research of digital transference into contemporary design. Taken out of craft and into the 21st century's progressive domain of polymerization and industry, BIOPHILIA is a collection that acknowledges this lineage but pushes the boundaries between material structure and shape into a new modern territory as yet unseen, diametrically opposed to modernism in its expression.s.

### **Description**

Made of polyethylene resin by rotational moulding. 100% Recyclable. Item suitable for indoor and outdoor use. Available in different finishes.