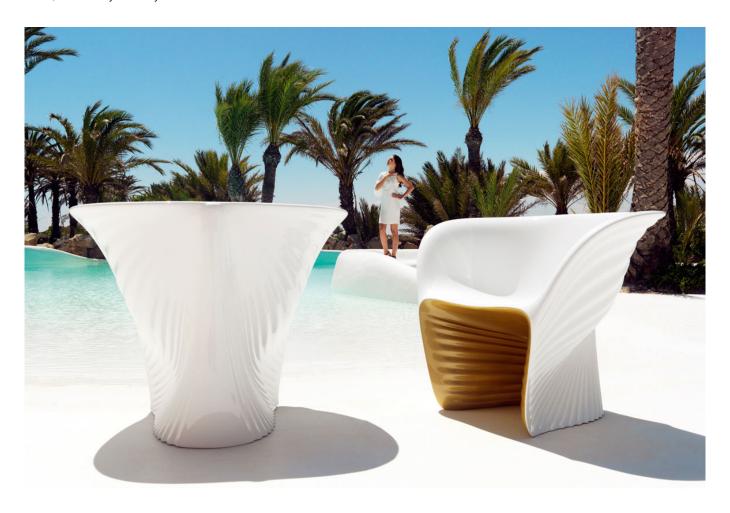

# By Ross Lovegrove

The BIOPHILIA Collection explores a new avenue of design that forms a dialogue between time, shape and space. It combines the trend-setting natural design of the Sagrada Famila by Antonio Gaudi, VONDOM's expertise in advanced rotational moulding technology and the ongoing line of research of digital transference into contemporary design. Taken out of craft and into the 21st century's progressive domain of polymerization and industry, BIOPHILIA is a collection that acknowledges this lineage but pushes the boundaries between material structure and shape into a new modern territory as yet unseen, diametrically opposed to modernism in its expression.s.

## **Description**

Made of polyethylene resin by rotational moulding. 100% Recyclable. Item suitable for indoor and outdoor use. Available in different finishes.