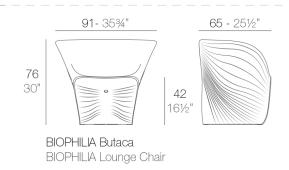

## **Description**

Made of polyethylene resin by rotational moulding. 100% Recyclable. Item suitable for indoor and outdoor use. Available in different finishes.