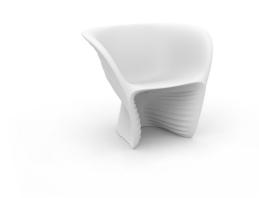

# By Ross Lovegrove

The BIOPHILIA Collection explores a new avenue of design that forms a dialogue between time, shape and space. It combines the trend-setting natural design of the Sagrada Famila by Antonio Gaudi, VONDOM's expertise in advanced rotational moulding technology and the ongoing line of research of digital transference into contemporary design. Taken out of craft and into the 21st century's progressive domain of polymerization and industry, BIOPHILIA is a collection that acknowledges this lineage but pushes the boundaries between material structure and shape into a new modern territory as yet unseen, diametrically opposed to modernism in its expression.s.

## **Description**

Made of polyethylene resin by rotational moulding. 100% Recyclable. Item suitable for indoor and outdoor use. Available in different finishes.