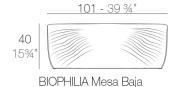

# **BIOPHILIA MESA BAJA 101x67x40**

## By Ross Lovegrove



View online: https://www.vondom.com/products/59004



## **Features**

## **Description**

Made of polyethylene resin by rotational moulding. 100% Recyclable. Item suitable for indoor and outdoor use. Available in different finishes.



**BIOPHILIA Low Table** 



#### Weight

15 Kg

## **Finishes**

#### **BASIC**

Ref. 59004

Matt Polyethylene

## **LACQUERED**

Ref. 59004F

Lacquered Polyethylene

# **TWO-TONE LACQUERED**

Ref. 59004FP

Two-tone lacquered Polyethylene

#### **RGBW LED**

Ref. 59004L

Unit with internal lighting with RGBW LED technology and remote control unit for switching colors. Available only in matte ice white finish. Remote control included.

#### **RGBW LED DMX**

Ref. 59004D

Unit with internal lighting with RGBW LED technology and remote control unit for switching colors. Also controlLED by DMX-1024 (wireless), enabling communication between one or more products simultaneously via the DMX transmitter (not included).

#### **RGBW LED BATTERY**

Ref. 59004DY

## LIGHT

Ref. 59004W

Unit with in