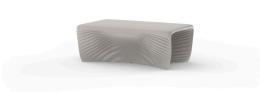

# **BIOPHILIA MESA BAJA 101x67x40**

## **Description**

Made of polyethylene resin by rotational moulding. 100% Recyclable. Item suitable for indoor and outdoor use. Available in different finishes.

**BIOPHILIA Low Table** 