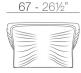

# **BIOPHILIA MESA BAJA 101x67x40**

## By Ross Lovegrove



View online: https://www.vondom.com/products/59004



## **Features**

## **Description**

Made of polyethylene resin by rotational moulding. 100% Recyclable. Item suitable for indoor and outdoor use. Available in different finishes.



**BIOPHILIA Low Table** 



#### Weight

15 Kg

## **Finishes**

#### **BASIC**

Ref. 59004

Matt Polyethylene

## **LACQUERED**

Ref. 59004F

Lacquered Polyethylene

# **TWO-TONE LACQUERED**

Ref. 59004FP

Two-tone lacquered Polyethylene

#### **RGBW LED**

Ref. 59004L

Unit with internal lighting with RGBW LED technology and remote control unit for switching colors. Available only in matte ice white finish. Remote control included.

#### **RGBW LED DMX**

Ref. 59004D

Unit with internal lighting with RGBW LED technology and remote control unit for switching colors. Also controlLED by DMX-1024 (wireless), enabling communication between one or more products simultaneously via the DMX transmitter (not included).

#### **RGBW LED BATTERY**

Ref. 59004DY

## LIGHT

Ref. 59004W

Unit with internal lighting with battery