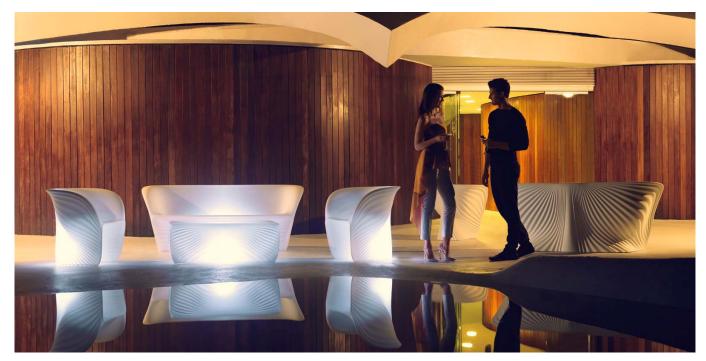

# **BIOPHILIA MESA BAJA 101x67x40**

## **Description**

Made of polyethylene resin by rotational moulding. 100% Recyclable. Item suitable for indoor and outdoor use. Available in different finishes.

**BIOPHILIA Low Table** 

#### **RGBW LED**

Ref. 59004L

Unit with internal lighting with RGBW LED technology and remote control unit for switching colors. Available only in matte ice white finish. Remote control included.