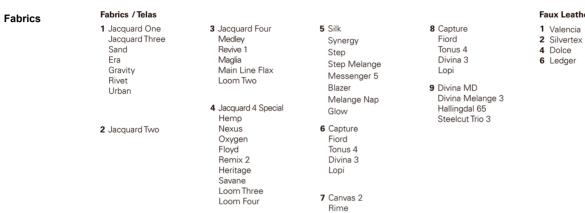

|                 | Back height                                                                                                                                           | Seat height           | Arm height | Width | Depth |  |  |
|-----------------|-------------------------------------------------------------------------------------------------------------------------------------------------------|-----------------------|------------|-------|-------|--|--|
| Measures<br>mm. | 730                                                                                                                                                   | 360                   | 590        | 720   | 690   |  |  |
| Frame           | Central aluminum base with 5 casters, swivel and height-adjustable and finished in polished aluminum, white or black.<br>The piston raises to 100 mm. |                       |            |       |       |  |  |
| Seat            | Polypropylene shell covered with flexible flame retardant polyurethane foam with density between 25 kg/m3 and 40 kg/m3.                               |                       |            |       |       |  |  |
| Back            | Polypropylene shell covered with flexible flame retardant polyurethane foam with density between 25 kg/m3 and 40 kg/m3.                               |                       |            |       |       |  |  |
| Arms            | Polypropylene shell covered with flexible flame retardant polyurethane foam with density between 25 kg/m3 and 40 kg/m3.                               |                       |            |       |       |  |  |
| Other materials | Zinc-nickel electrolyte screws. Galvanized screws. Polyvinyl acetate glue.                                                                            |                       |            |       |       |  |  |
| Leather         | Leather<br>L1 High grade cow leather                                                                                                                  |                       |            |       |       |  |  |
|                 | L3 Polished full grain leather                                                                                                                        |                       |            |       |       |  |  |
|                 | L6 Aniline leather background Scandinavian catt                                                                                                       | atique-effect.<br>le. |            |       |       |  |  |

## Faux Leather / Ecopiel