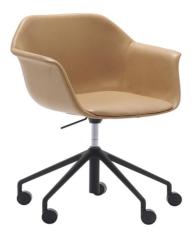

## **Andreu World**

Armchair with upholstered shell and aluminum central base with 5 casters, swivel and pneumatic height adjustment. Available in polished aluminum, white or black. The chair rises to 100 mm.

|                 | Back height                                                                                                                                           | Seat height           | Arm height | Width | Depth |  |  |
|-----------------|-------------------------------------------------------------------------------------------------------------------------------------------------------|-----------------------|------------|-------|-------|--|--|
| Measures<br>mm. | 730                                                                                                                                                   | 360                   | 590        | 720   | 690   |  |  |
| Frame           | Central aluminum base with 5 casters, swivel and height-adjustable and finished in polished aluminum, white or black.<br>The piston raises to 100 mm. |                       |            |       |       |  |  |
| Seat            | Polypropylene shell covered with flexible flame retardant polyurethane foam with density between 25 kg/m3 and 40 kg/m3.                               |                       |            |       |       |  |  |
| Back            | Polypropylene shell covered with flexible flame retardant polyurethane foam with density between 25 kg/m3 and 40 kg/m3.                               |                       |            |       |       |  |  |
| Arms            | Polypropylene shell covered with flexible flame retardant polyurethane foam with density between 25 kg/m3 and 40 kg/m3.                               |                       |            |       |       |  |  |
| Other materials | Zinc-nickel electrolyte screws. Galvanized screws. Polyvinyl acetate glue.                                                                            |                       |            |       |       |  |  |
| Leather         | Leather<br>L1 High grade cow leather                                                                                                                  |                       |            |       |       |  |  |
|                 | L3 Polished full grain leather                                                                                                                        |                       |            |       |       |  |  |
|                 | L6 Aniline leather background Scandinavian catt                                                                                                       | atique-effect.<br>le. |            |       |       |  |  |

## SO0722 Gala Piergiorgio Cazzaniga

| Aluminum<br>finish |                      |       |       |
|--------------------|----------------------|-------|-------|
|                    | Polished<br>aluminum | White | Black |