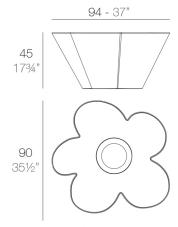

#### **Description**

Made of polyethylene resin by rotational moulding. 100% Recyclable. Item suitable for indoor and outdoor use. Available in different finishes.

#### **Includes**

PORTALÁPICES Pencil holder

AGATHA Mesa Baja (incluye portalápices) AGATHA Low Table (pencil case included)