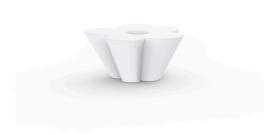

#### **Description**

Made of polyethylene resin by rotational moulding. 100% Recyclable. Item suitable for indoor and outdoor use. Available in different finishes.

#### Weight

14 Kg