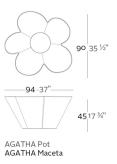

# **AGATHA MACETA**

AGATHA, by AGATHA RUIZ DE LA PRADA brings youthfulness, innocence and spontaneity to VONDOM's doors, being it's first Kids collection. The designer's characteristic icons are discerned instantly by their simple, sweet and refined shapes. This is a funny, creative and optimistic collection, set out in child-like terms: flowers, hearts... This Kids furniture collection consists of three basic components: a plant pot, a table and a mini chair. A flower with large petals is what makes up this table and plantpot, which are accompanied by heart-shaped stools. It's highly resistant material allows for exterior use, making it possible to enjoy it in the outdoors, or as a playground area. A dream-like garden where the vitality, imagination and ingenuity of children will become contagious is created thanks to these striking designer items.

#### **Description**

Pot made of polyethylene resin by rotational moulding. 100% Recyclable. Item suitable for indoor and outdoor use. Available in different finishes.

#### Weight

12 Kg