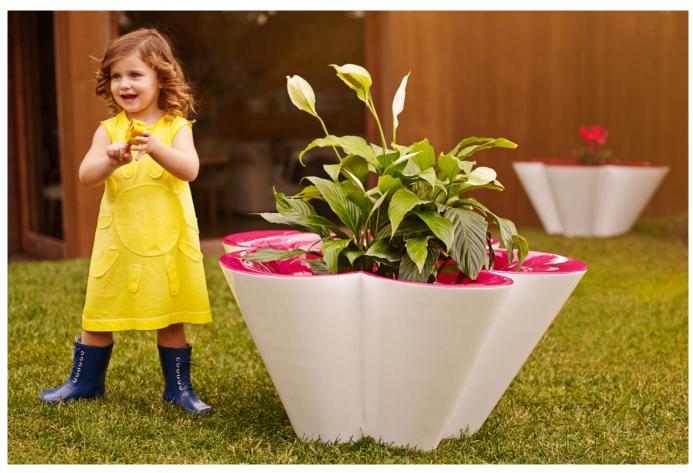

# **AGATHA MACETA**

AGATHA, by AGATHA RUIZ DE LA PRADA brings youthfulness, innocence and spontaneity to VONDOM's doors, being it's first Kids collection. The designer's characteristic icons are discerned instantly by their simple, sweet and refined shapes. This is a funny, creative and optimistic collection, set out in child-like terms: flowers, hearts... This Kids furniture collection consists of three basic components: a plant pot, a table and a mini chair. A flower with large petals is what makes up this table and plantpot, which are accompanied by heart-shaped stools. It's highly resistant material allows for exterior use, making it possible to enjoy it in the outdoors, or as a playground area. A dream-like garden where the vitality, imagination and ingenuity of children will become contagious is created thanks to these striking designer items.

#### **Description**

Pot made of polyethylene resin by rotational moulding. 100% Recyclable. Item suitable for indoor and outdoor use. Available in different finishes.