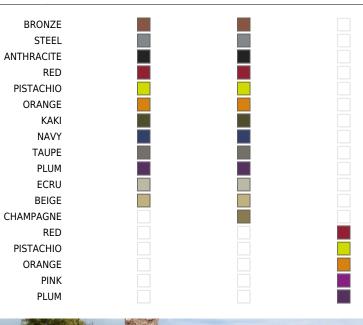

#### BASIC

Ref. 52001

Matt Polyethylene

### LACQUERED

Ref. 52001F

Lacquered Polyethylene

| COLOR | BASIC | LACQUERED /<br>LACADO | BICOLOR<br>LACADO |
|-------|-------|-----------------------|-------------------|
| ICE   |       |                       |                   |
| WHITE |       |                       |                   |
| BLACK |       |                       |                   |

AGATHA Silla AGATHA Chair

TWO-TONE LACQUERED

Ref. 52001FP

Two-tone lacquered Polyethylene