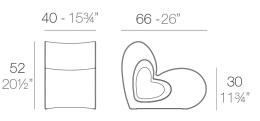

enuity of children will become contagious is created thanks to these striking designer items.

View online: https://www.vondom.com/products/52001

## Features

#### Description

Material:Resin of LLDPE. Low desity linear polyethylene. ProcessRotational Molding. Resistant to UVI. Factor UV8, equivalent to 8000 hours of sunlight in Florida. Resistant to impact

#### Weight

8 Kg

## Finishes

#### BASIC

Ref. 52001

Matt Polyethylene

### LACQUERED

Ref. 52001F

Lacquered Polyethylene

| COLOR | BASIC | LACQUERED /<br>LACADO | BICOLOR<br>LACADO |
|-------|-------|-----------------------|-------------------|
| ICE   |       |                       |                   |
| WHITE |       |                       |                   |
| BLACK |       |                       |                   |



AGATHA Silla AGATHA Chair

TWO-TONE LACQUERED

Ref. 52001FP

Two-tone lacquered Polyethylene