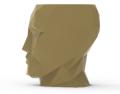

# **ADAN MESA 49x68x70**

#### Description

Made of polyethylene resin by rotational moulding.100% Recyclable. Item suitable for indoor and outdoor use. Available in different finishes.