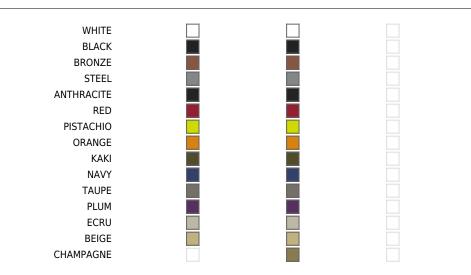

## **Finishes**

#### BASIC

Matt Polyethylene

### LACQUERED

Lacquered Polyethylene

#### LIGHT

Ref. 49062W

Translucent white Matt Polyethylene. Includes white light either with CFL bulb or white LED

BASIC

COLOR

ICE

LACQUERED /

LACADO

## **RGB LED**

Translucent white matt Polyethylene. Includes LED light operated by remote control. Colors can be selected or changed automatically (White, red, green, blue, light blue, pink and yellow).

#### **RGB LED DMX**

Translucent white matt Polyethylene. Includes LED light operated by DMX512 wireless, allowing the connexion to light control systems (XLR), Wi-Fi routers, home automation, etc.

#### **RGB LED BATTERY**

LUZ

Translucent white matt Polyethylene. Includes cordless LED light with rechargeable batteries, operated by remote control.