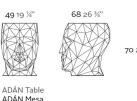

d. More than objects, they are multifunctional architecture pieces, since besides being used as vases they can be used as seats, flower pots, auxiliary tables... They are lifestyle objects that create a stir, fitting in with any style and are made of materials that allow for both outdoor and indoor use.

See online: http://www.vondom.com/products/49062

## **Features**

#### Description

Made of polyethylene resin by rotational moulding.100% Recyclable. Item suitable for indoor and outdoor use. Available in different finishes.

#### Weight

8.5 Kg

## **Finishes**

#### BASIC

Matt Polyethylene

### LACQUERED

Lacquered Polyethylene

#### LIGHT

Ref. 49062W

Translucent white Matt Polyethylene. Includes white light either with CFL bulb or white LED

BASIC

COLOR

ICE

LACQUERED /

LACADO



70 27 1/2'

## **RGB LED**

Translucent white matt Polyethylene. Includes LED light operated by remote control. Colors can be selected or changed automatically (White, red, green, blue, light blue, pink and yellow).

#### **RGB LED DMX**

Translucent white matt Polyethylene. Includes LED light operated by DMX512 wireless, allowing the connexion to light control systems (XLR), Wi-Fi routers, home automation, etc.

#### **RGB LED BATTERY**

LUZ

Translucent white matt Polyethylene. Includes cordless LED light with rechargeable batteries, operated by remote control.