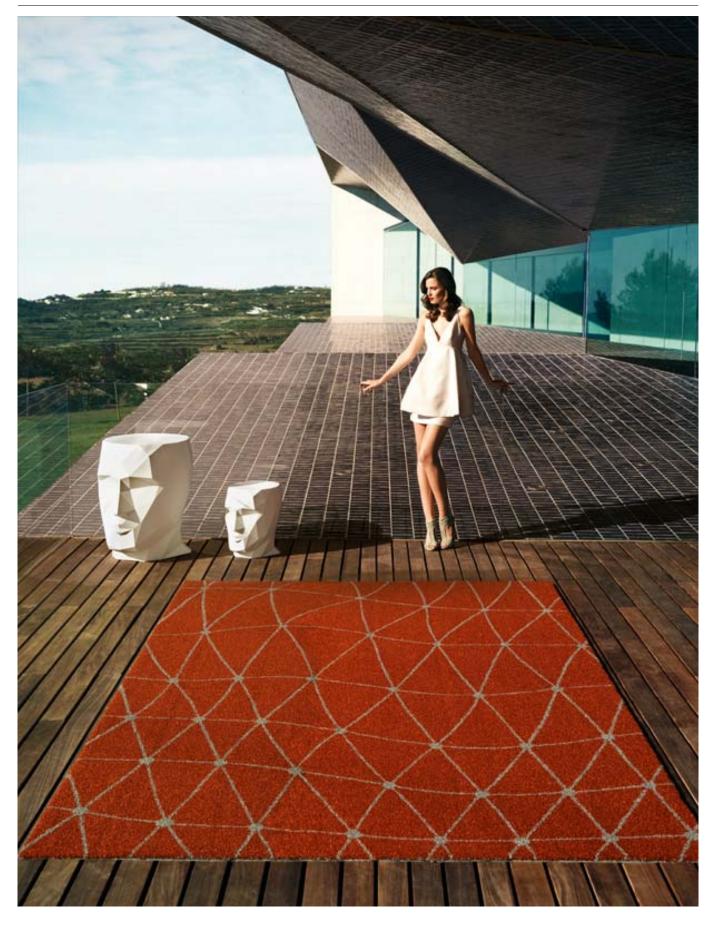

# **ALFOMBRA KOI ROJA**

## **By Teresa Sapey**

Teresa Sapey surprises us with her creations, this time through the ADAN Collection for Vondom, an item with a lot of personality, and a shape which is faceted, like that of a diamond. More than objects, they are multifunctional architecture pieces, since besides being used as vases they can be used as seats, flower pots, auxiliary tables... They are lifestyle objects that create a stir, fitting in with any style and are made of materials that allow for both outdoor and indoor use.

### Weight

13 Kg

2X3 M 78¾" x 118'

KOI Reddish and Grey KOI Rojizo y Gris