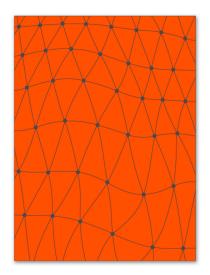

# **ALFOMBRA KOI ROJA**

### Weight

13 Kg

2X3 M 78¾" x 118'

KOI Reddish and Grey KOI Rojizo y Gris