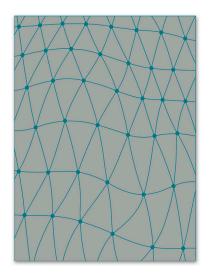

# **ALFOMBRA KOI VERDE**

### Weight

13 Kg

2X3 M 78¾" x 118'

KOI Grey and Green KOI Gris y Verde