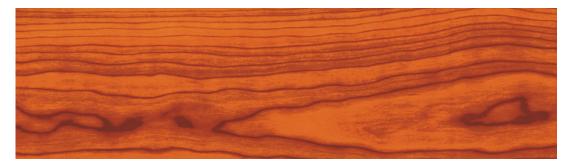

## NATURAL WOOD MEANS NATURAL LIGHT





The mark of responsible forestry Wood is a noble material and has been part of our DNA since our beginnings. All LZF lamps are handmade from FSC natural wood veneer, ensuring their origin from controlled forests and guaranteeing our sustainability and environmental commitment. LZF lamps' wood veneers are treated with a technique patented by LZF, called Timberlite®, that allows this fragile material to become flexible and resistant without the need of any chemical processes. Knots and other elements of wood are a natural occurrence and form part of the feel and design of the material. As a living material our veneers will age with time, changing as you change, accompanying you with their richness during a whole lifetime.

## ON



## **OFF**



## **WOOD SHADE FINISHES**

The effect of light passing through the wood veneer is the essence and hallmark of LZF. This important feature would not be possible without the application of our patented process in treating the raw natural veneer:

The Timberlite® system.



Timberlite™

This system, allows us to work with an extremely flexible, yet very resistant veneer, which can take on many shapes without breaking.

Lastely, all our veneers are FSC certified.



20. Ivory White Off



20. Ivory White On



21. Cherry Off



21. Cherry On



22. Beech Off



22. Beech On



24. Yellow Off



24. Yellow On



25. Orange Off



25. Orange On