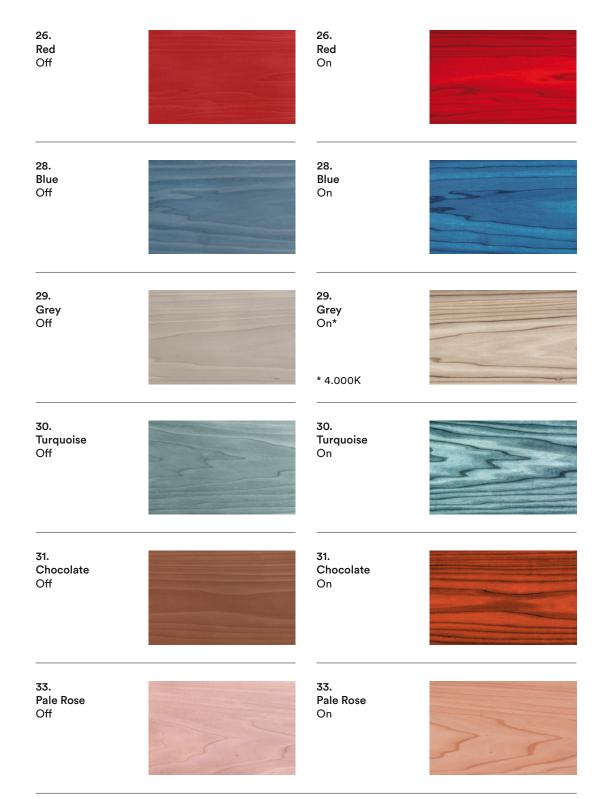

## **WOOD SHADE FINISHES**

The effect of light passing through the wood veneer is the essence and hallmark of LZF. This important feature would not be possible without the application of our patented process in treating the raw natural veneer:

The Timberlite® system.

Timberlite™

This system, allows us to work with an extremely flexible, yet very resistant veneer, which can take on many shapes without breaking.

Lastely, all our veneers are FSC certified.