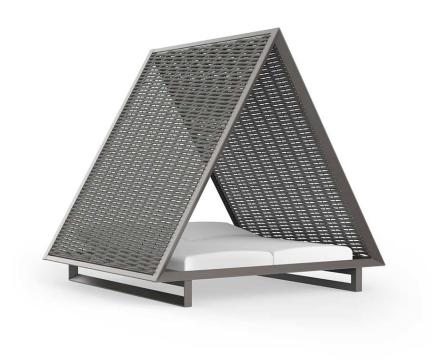

# Vineyard daybed. woven rope roof

### by Ramón Esteve

Vineyard Daybed Collection, designed by <u>Ramón Esteve</u> for <u>Vondom</u>, was born from the idea of **a place of refuge**. It's gabled roof is reminiscent of traditional architecture; this piece consists of an aluminum structure and a double reclining mattress that ensures a comfortable and versatile daybed.

### Description

Daybed with a lacquered aluminum frame . The roof is a stainless steel structure with braided rope. Suitable for indoor and outdoor use.

Weight: 235.85 Kg

FRAME VINEYARD Daybed con capota trenzada FRAME VINEYARD Daybed with woven rope parasol