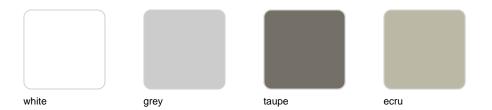

oof is reminiscent of traditional architecture; this piece consists of an aluminum structure and a double reclining mattress that ensures a comfortable and versatile daybed.



### Info

### Description

Daybed with a lacquered aluminum frame . The roof is a stainless steel structure with braided rope. Suitable for indoor and outdoor use.

Weight: 235.85 Kg



FRAME VINEYARD Daybed con capota trenzada FRAME VINEYARD Daybed with woven rope parasol

## **Accessories**

#### • 4-Pillow pack 60x60 cm.

4 Pillow pack - 23"1/2"x23"1/2"

#### • PACK SOUND BLUETOOTH SYSTEM

Link your smartphone or tablet to the sound system via Bluetooth.

# **Finishes**

### finishes

BASIC Ref. 54325



•

# lighting

LIGHT Ref. 54325W



Includes white ambient light either with white LED.

RGB LED Ref. 54325L



Includes ambient RGB LED light operated by remote control. Colors can be selected or changed automatically (white, red, green, blue, light blue, pink and yellow)

#### RGB LED DMX Ref. 54325D



Includes ambient RGB LED light operated by DMX512 wireless, allowing the connexion to light control systems (XLR), WI-FI routers, home, etc.

### RGB LED BATTERY Ref. 54325DY



Includes cordless RGB LED ambient light with rechargable batteries, operated by remote control.

# parasol

#### **CORDON**

### Ref. 54325A









taupe 1048 eci

steel 1042

Woven rope parasol with polypropylene cord

PARASOL Ref. 54325A

-

# **Ambients**