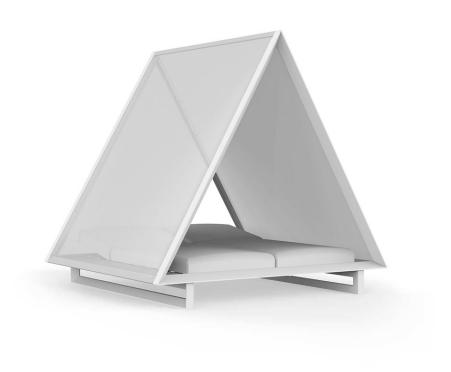

### by Ramón Esteve

Vineyard Daybed Collection, designed by <u>Ramón Esteve</u> for <u>Vondom</u>, was born from the idea of **a place of refuge**. It's gabled roof is reminiscent of traditional architecture; this piece consists of an aluminum structure and a double reclining mattress that ensures a comfortable and versatile daybed.

### Description

Daybed with a lacquered aluminum frame . The roof is fitted with Sunvision fabric. Suitable for indoor and outdoor use.

Weight: 142.26 Kg

FRAME VINEYARD Daybed con capota de tela FRAME VINEYARD Daybed with fabric parasol