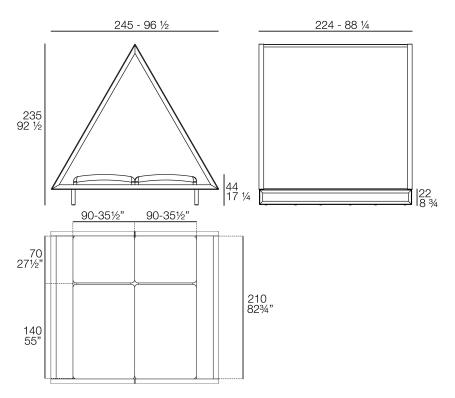

### Description

Daybed with a lacquered aluminum frame . The roof is fitted with Sunvision fabric. Suitable for indoor and outdoor use.

Weight: 142.26 Kg

FRAME VINEYARD Daybed con capota de tela FRAME VINEYARD Daybed with fabric parasol