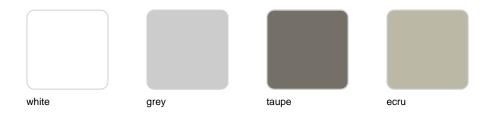

ription

Daybed with a lacquered aluminum frame . The roof is a stainless steel structure with braided rope. Suitable for indoor and outdoor use.

Weight: 235.85 Kg



FRAME VINEYARD Daybed con capota trenzada FRAME VINEYARD Daybed with woven rope parasol

## **Accessories**

#### • 4-Pillow pack 60x60 cm.

4 Pillow pack - 23"1/2"x23"1/2"

#### • PACK SOUND BLUETOOTH SYSTEM

Link your smartphone or tablet to the sound system via Bluetooth.

# **Finishes**

### finishes

BASIC Ref. 54325



•

# lighting

LIGHT Ref. 54325W



Includes white ambient light either with white LED.

RGB LED Ref. 54325L



Includes ambient RGB LED light operated by remote control. Colors can be selected or changed automatically (white, red, green, blue, light blue, pink and yellow)

#### RGB LED DMX Ref. 54325D



Includes ambient RGB LED light operated by DMX512 wireless, allowing the connexion to light control systems (XLR), WI-FI routers, home, etc.

### RGB LED BATTERY Ref. 54325DY



Includes cordless RGB LED ambient light with rechargable batteries, operated by remote control.

# parasol

#### **CORDON**

### Ref. 54325A









taupe 1048 eci

steel 1042

Woven rope parasol with polypropylene cord

PARASOL Ref. 54325A

-

# **Ambients**