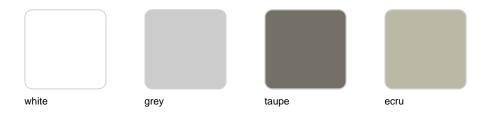

esigned by <u>Ramón Esteve</u> for <u>Vondom</u>, was born from the idea of **a place of refuge**. It's gabled roof is reminiscent of traditional architecture; this piece consists of an aluminum structure and a double reclining mattress that ensures a comfortable and versatile daybed.



### Info

### Description

Daybed with a lacquered aluminum frame . The roof is a stainless steel structure with braided rope. Suitable for indoor and outdoor use.

Weight: 235.85 Kg



FRAME VINEYARD Daybed con capota trenzada FRAME VINEYARD Daybed with woven rope parasol

## **Accessories**

#### • 4-Pillow pack 60x60 cm.

4 Pillow pack - 23"1/2"x23"1/2"

#### • PACK SOUND BLUETOOTH SYSTEM

Link your smartphone or tablet to the sound system via Bluetooth.

# **Finishes**

### finishes

BASIC Ref. 54325



•

# lighting

LIGHT Ref. 54325W



Includes white ambient light either with white LED.

RGB LED Ref. 54325L



Includes ambient RGB LED light operated by remote control. Colors can be selected or changed automatically (white, red, green, blue, light blue, pink and yellow)

#### RGB LED DMX Ref. 54325D



Includes ambient RGB LED light operated by DMX512 wireless, allowing the connexion to light control systems (XLR), WI-FI routers, home, etc.

### RGB LED BATTERY Ref. 54325DY



Includes cordless RGB LED ambient light with rechargable batteries, operated by remote control.

# parasol

#### **CORDON**

### Ref. 54325A









taupe 1048 eci

steel 1042

Woven rope parasol with polypropylene cord

PARASOL Ref. 54325A

-

# **Ambients**