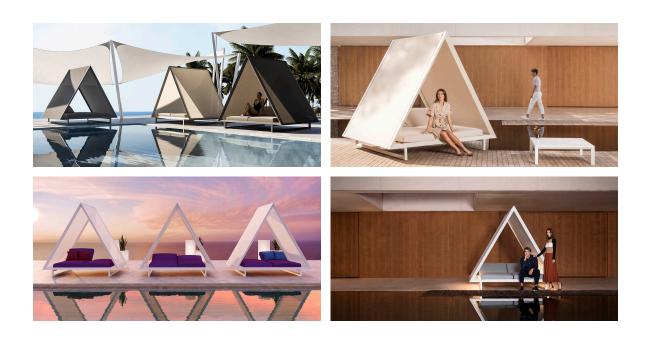

# Vineyard daybed. fabric roof

### by Ramón Esteve

Vineyard Daybed Collection, designed by <u>Ramón Esteve</u> for <u>Vondom</u>, was born from the idea of **a place of refuge**. It's gabled roof is reminiscent of traditional architecture; this piece consists of an aluminum structure and a double reclining mattress that ensures a comfortable and versatile daybed.

# Vineyard daybed. woven rope roof

# **Ambients**