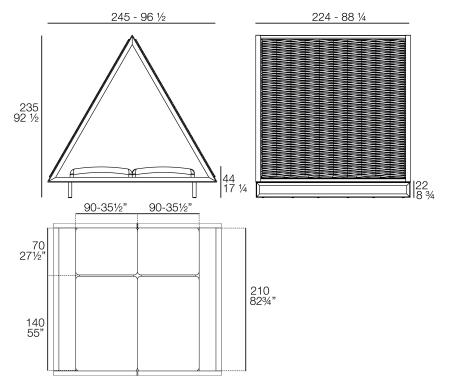

### Description

Daybed with a lacquered aluminum frame . The roof is fitted with Sunvision fabric. Suitable for indoor and outdoor use.

Weight: 142.26 Kg

FRAME VINEYARD Daybed con capota de tela FRAME VINEYARD Daybed with fabric parasol

### Description

Daybed with a lacquered aluminum frame . The roof is a stainless steel structure with braided rope. Suitable for indoor and outdoor use.

Weight: 235.85 Kg

FRAME VINEYARD Daybed con capota trenzada FRAME VINEYARD Daybed with woven rope parasol