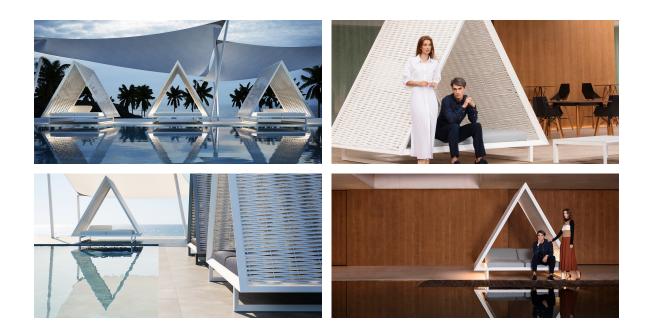

.

# **Finishes**

### finishes

BASIC Ref. 54325



•

# lighting

LIGHT Ref. 54325W



Includes white ambient light either with white LED.

RGB LED Ref. 54325L



Includes ambient RGB LED light operated by remote control. Colors can be selected or changed automatically (white, red, green, blue, light blue, pink and yellow)

#### RGB LED DMX Ref. 54325D



Includes ambient RGB LED light operated by DMX512 wireless, allowing the connexion to light control systems (XLR), WI-FI routers, home, etc.

### RGB LED BATTERY Ref. 54325DY



Includes cordless RGB LED ambient light with rechargable batteries, operated by remote control.

# parasol

#### **CORDON**

### Ref. 54325A









taupe 1048 eci

steel 1042

Woven rope parasol with polypropylene cord

PARASOL Ref. 54325A

-

# **Ambients**