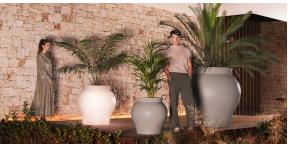

multaneously via the DMX transmitter (not included). There are two options to choose from: Professional XLR DMX and Home WIFI DMX. (Remote control included). Optional battery

RGBW LED BATTERY Ref. 67021Y



Unit with internal lighting with battery-powered RGBW LED technology. Includes charger and remote control for switching colors and charger. Available only in matte ice white finish.

RGBW LED DMX BATTERY Ref. 67021DY



ice

Unit with internal lighting with RGBW LED technology and remote control unit for switching colors. Also controlLED by DMX-1024 (wireless), enabling communication between one or more products simultaneously via the DMX transmitter (not included). There are two options to choose from: Professional XLR DMX and Home WIFI DMX. (Remote control included).

## Ambients





# Venus planter Ø125x120 by Marcel Wanders

Venus Collection, designed by <u>Marcel Wanders</u> for <u>Vondom</u>. This curvaceous vase adds character to any surrounding.



## Description

Weight: 36.02 Kg



## **Finishes**

### finishes

#### SELF-WATERING Ref. 67020R

| purjai red | orange | ice   | notte blue | crema |
|------------|--------|-------|------------|-------|
|            |        |       |            |       |
| green      | white  | black | bronze     | steel |
|            |        |       |            |       |
| anthracite | red    | khaki | taupe      | ecru  |
| beige      |        |       |            |       |

Self-watering system included in all planters except those with basic finish

#### LACQUERED Ref. 67020RF

| purjai red | white    | black | bronze | ste