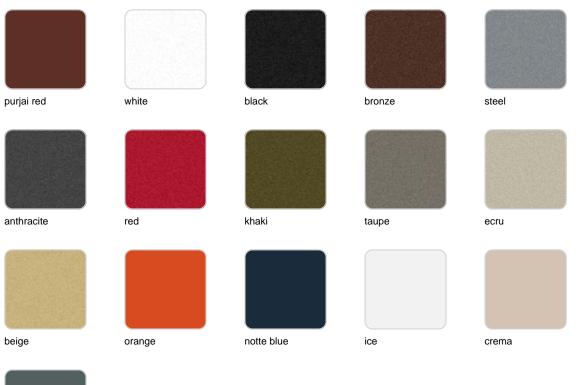

#### SELF-WATERING Ref. 67021R

| purjai red | white  | black      | bronze | steel |
|------------|--------|------------|--------|-------|
|            |        |            |        |       |
| anthracite | red    | khaki      | taupe  | ecru  |
|            |        |            |        |       |
| beige      | orange | notte blue | ice    | crema |
|            |        |            |        |       |