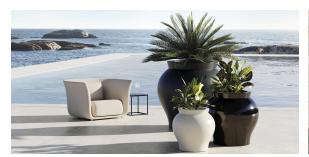

simultaneously via the DMX transmitter (not included). There are two options to choose from: Professional XLR DMX and Home WIFI DMX. (Remote control included). Optional battery

RGBW LED BATTERY Ref. 67022Y



Unit with internal lighting with battery-powered RGBW LED technology. Includes charger and remote control for switching colors and charger. Available only in matte ice white finish.

RGBW LED DMX BATTERY Ref. 67022DY



ice

Unit with internal lighting with RGBW LED technology and remote control unit for switching colors. Also controlLED by DMX-1024 (wireless), enabling communication between one or more products simultaneously via the DMX transmitter (not included). There are two options to choose from: Professional XLR DMX and Home WIFI DMX. (Remote control included).

## Ambients





# Venus planter ø 83x80 by Marcel Wanders

Venus Collection, designed by <u>Marcel Wanders</u> for <u>Vondom</u>. This curvaceous vase adds character to any surrounding.



### Description

Weight: 16.02 Kg



## **Finishes**

### finishes

#### BASIC Ref. 67021A





Matt Polyethylene

#### SELF-WATERING Ref. 67021R

| purjai red | white  | black      | bronze | steel |
|------------|--------|------------|--------|-------|
|            |        |            |        |       |
| anthracite | red    | khaki      | taupe  | ecru  |
|            |        |            |        |       |
| beige      | orange | notte blue | ice    | crema |
|            |        |            |        |       |

green

Self-watering system included in all planters except those with basic finish

| purjai red