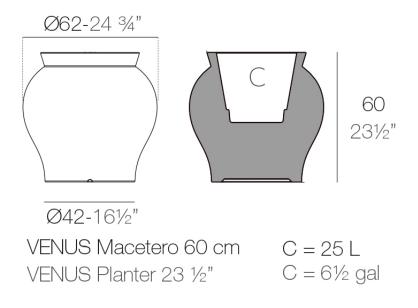

# Venus planter ø 62x60 by Marcel Wanders

Venus Collection, designed by <u>Marcel Wanders</u> for <u>Vondom</u>. This curvaceous vase adds character to any surrounding.

### Description

Weight: 36 Kg