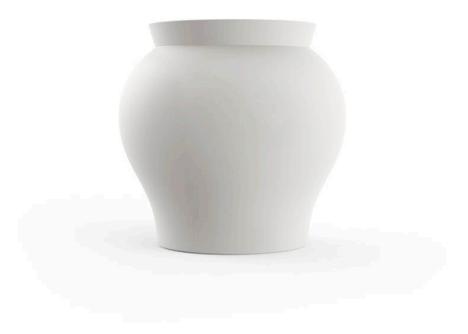

# Venus planter ø 62x60 by Marcel Wanders

Venus Collection, designed by <u>Marcel Wanders</u> for <u>Vondom</u>. This curvaceous vase adds character to any surrounding.

# Venus planter ø 83x80 by Marcel Wanders

Venus Collection, designed by <u>Marcel Wanders</u> for <u>Vondom</u>. This curvaceous vase adds character to any surrounding.

# Venus planter Ø125x120 by Marcel Wanders

Venus Collection, designed by <u>Marcel Wanders</u> for <u>Vondom</u>. This curvaceous vase adds character to any surrounding.