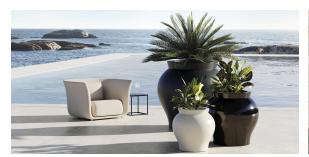

simultaneously via the DMX transmitter (not included). There are two options to choose from: Professional XLR DMX and Home WIFI DMX. (Remote control included). Optional battery

RGBW LED BATTERY Ref. 67021Y



Unit with internal lighting with battery-powered RGBW LED technology. Includes charger and remote control for switching colors and charger. Available only in matte ice white finish.

RGBW LED DMX BATTERY Ref. 67021DY



ice

Unit with internal lighting with RGBW LED technology and remote control unit for switching colors. Also controlLED by DMX-1024 (wireless), enabling communication between one or more products simultaneously via the DMX transmitter (not included). There are two options to choose from: Professional XLR DMX and Home WIFI DMX. (Remote control included).

## Ambients





# Venus planter Ø125x120 by Marcel Wanders

Venus Collection, designed by <u>Marcel Wanders</u> for <u>Vondom</u>. This curvaceous vase adds character to any surrounding.



## Description

Weight: 36.02 Kg



## **Finishes**

### finishes

#### SELF-WATERING Ref. 67020R

| purjai red | orange | ice   | notte blue | crema |
|------------|--------|-------|------------|-------|
|            |        |       |            |       |
| green      | white  | black | bronze     | steel |
|            |        |       |            |       |
| anthracite | red    | khaki | taupe      | ecru  |
| beige      |        |       |            |       |

Self-watering system included in all planters except those with basic finish

#### LACQUERED Ref. 67020RF

| purjai red | white    | black | bronze | s