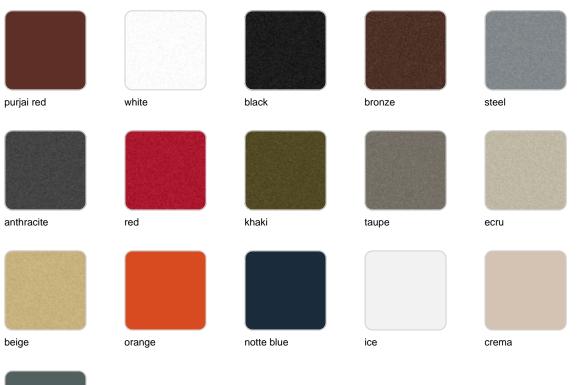

#### SELF-WATERING Ref. 67022R

| purjai red | white  | black      | bronze | steel |
|------------|--------|------------|--------|-------|
|            |        |            |        |       |
| anthracite | red    | khaki      | taupe  | ecru  |
|            |        |            |        |       |
| beige      | orange | notte blue | ice    | crema |
|            |        |            |        |       |

green

Self-watering system included in all planters except those with basic finish

| purjai red | white    | black | bronze | steel |
|------------|----------|-------|--------|-------|
| anthracite | champany | red   | khaki  | taupe |
|            |          |       |        |       |