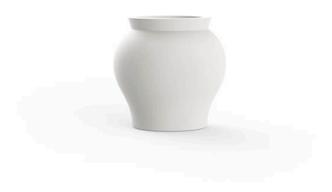

# Venus planter ø 62x60 by Marcel Wanders

Venus Collection, designed by <u>Marcel Wanders</u> for <u>Vondom</u>. This curvaceous vase adds character to any surrounding.