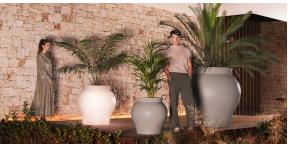

multaneously via the DMX transmitter (not included). There are two options to choose from: Professional XLR DMX and Home WIFI DMX. (Remote control included). Optional battery

RGBW LED BATTERY Ref. 67022Y



Unit with internal lighting with battery-powered RGBW LED technology. Includes charger and remote control for switching colors and charger. Available only in matte ice white finish.

RGBW LED DMX BATTERY Ref. 67022DY



ice

Unit with internal lighting with RGBW LED technology and remote control unit for switching colors. Also controlLED by DMX-1024 (wireless), enabling communication between one or more products simultaneously via the DMX transmitter (not included). There are two options to choose from: Professional XLR DMX and Home WIFI DMX. (Remote control included).

## Ambients





# Venus planter ø 83x80 by Marcel Wanders

Venus Collection, designed by <u>Marcel Wanders</u> for <u>Vondom</u>. This curvaceous vase adds character to any surrounding.



### Description

Weight: 16.02 Kg



## **Finishes**

### finishes

#### BASIC Ref. 67021A





Matt Polyethylene

#### SELF-WATERING Ref. 67021R

| purjai red | white  | black      | bronze | steel |
|------------|--------|------------|--------|-------|
|            |        |            |        |       |
| anthracite | red    | khaki      | taupe  | ecru  |
|            |        |            |        |       |
| beige      | orange | notte blue | ice    | crema |
|            |        |            |        |       |

green

Self-watering system included in all planters except those with basic finish

| purjai red |