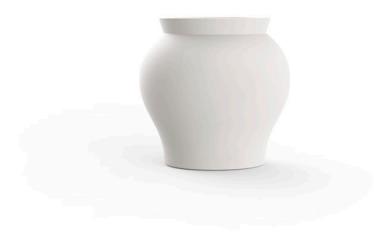

# Venus planter ø 83x80 by Marcel Wanders

Venus Collection, designed by <u>Marcel Wanders</u> for <u>Vondom</u>. This curvaceous vase adds character to any surrounding.