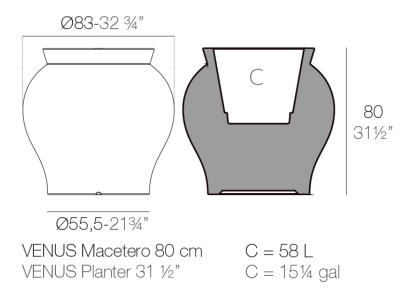

# Venus planter ø 83x80 by Marcel Wanders

Venus Collection, designed by <u>Marcel Wanders</u> for <u>Vondom</u>. This curvaceous vase adds character to any surrounding.

### Description

Weight: 16.02 Kg