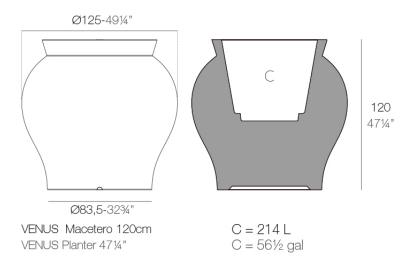

# Venus planter Ø125x120 by Marcel Wanders

Venus Collection, designed by <u>Marcel Wanders</u> for <u>Vondom</u>. This curvaceous vase adds character to any surrounding.

## Description

Weight: 36.02 Kg