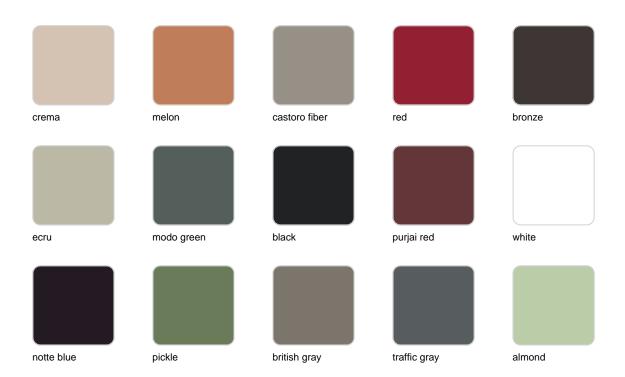

### finishes

#### LACQUERED Ref. 54613

Lacquered aluminium profile.

#### LACQUERED Ref. 54611

Lacquered aluminium profile.