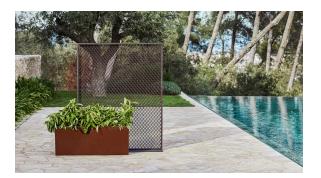

ile.

# **Ambients**



# The factory area divider 120x150

### by Ramón Esteve

The Factory Collection, designed by <u>Ramon Esteve</u> for <u>Vondom</u>, is **characterized by the aluminum profile and the "deployé" mesh**. Discover this collection of aluminium furniture composed of a modular sofa, an armchair, a lounger, a side table, a lamp, a coffee table, a high table, chairs, and a room divider.



### Info

### Description

Space divider made with an aluminum profile and deployed mesh, all materials and components are resistant to extreme weather conditions. Available in different finishes.



THE FACTORY Separador de Ambientes 120x150 THE FACTORY Room Divider 47 1/4"x 59 1/4"

## **Finishes**

### finishes

#### LACQUERED Ref. 54611



Lacquered aluminium profile.

# **Ambients**