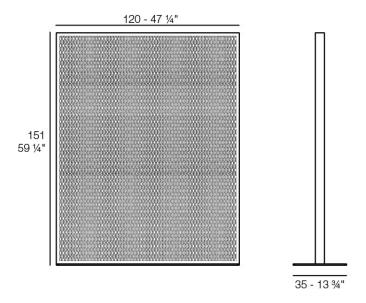

### Description

Space divider made with an aluminum profile and deployed mesh, all materials and components are resistant to extreme weather conditions. Available in different finishes.

THE FACTORY Separador de Ambientes 120x150 THE FACTORY Room Divider 47 1/4"x 59 1/4"