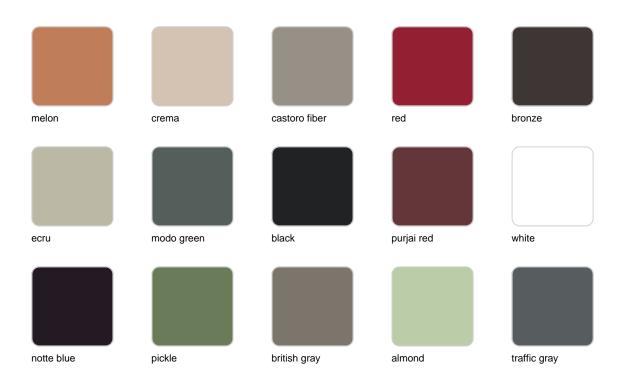

### finishes

#### LACQUERED Ref. 54613

Lacquered aluminium profile.

#### LACQUERED Ref. 54611

Lacquered aluminium profile.