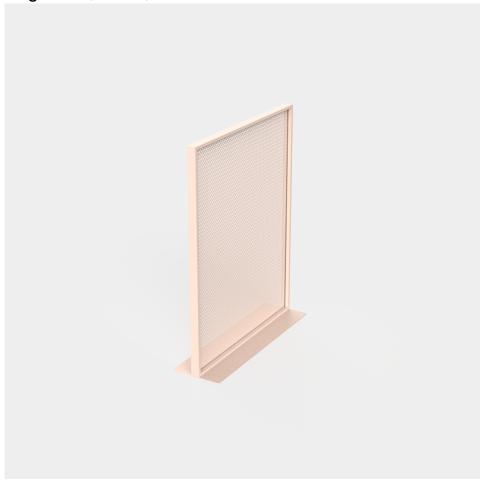

### Description

Space divider made with an aluminum profile and deployed mesh, all materials and components are resistant to extreme weather conditions. Available in different finishes.

THE FACTORY Separador de Ambientes 80x150 THE FACTORY Room Divider 31 ½"x 59 ½"

### Description

Space divider made with an aluminum profile and deployed mesh, all materials and components are resistant to extreme weather conditions. Available in different finishes.

THE FACTORY Separador de Ambientes 120x150 THE FACTORY Room Divider 47 1/4"x 59 1/4"