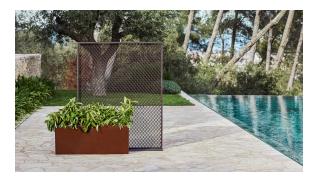

# The factory area divider 80x150

### by Ramón Esteve

The Factory Collection, designed by <u>Ramon Esteve</u> for <u>Vondom</u>, is **characterized by the aluminum profile and the "deployé" mesh**. Discover this collection of aluminium furniture composed of a modular sofa, an armchair, a lounger, a side table, a lamp, a coffee table, a high table, chairs, and a room divider.



### Info

### Description

Space divider made with an aluminum profile and deployed mesh, all materials and components are resistant to extreme weather conditions. Available in different finishes.



THE FACTORY Separador de Ambientes 80x150 THE FACTORY Room Divider 31 ½"x 59 ½"

## **Finishes**

### finishes

#### LACQUERED Ref. 54613



Lacquered aluminium profile.

# **Ambients**



# The factory area divider 120x150

### by Ramón Esteve

The Factory Collection, designed by <u>Ramon Esteve</u> for <u>Vondom</u>, is **characterized by the aluminum profile and the "deployé" mesh**. Discover this collection of aluminium furniture composed of a modular sofa, an armchair, a lounger, a side table, a lamp, a coffee table, a high table, chairs, and a room divider.



### Info

### Description

Space divider made with an aluminum profile and deployed mesh, all materials and components are resistant to extreme weather conditions. Available in different finishes.



THE FACTORY Separador de Ambientes 120x150 THE FACTORY Room Divider 47 1/4"x 59 1/4"

## **Finishes**

### finishes

#### LACQUERED Ref. 54611



Lacquered aluminium profile.

# **Ambients**