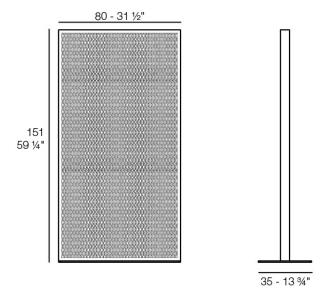

### Description

Space divider made with an aluminum profile and deployed mesh, all materials and components are resistant to extreme weather conditions. Available in different finishes.

THE FACTORY Separador de Ambientes 80x150 THE FACTORY Room Divider 31 ½"x 59 ½"

### Description

Space divider made with an aluminum profile and deployed mesh, all materials and components are resistant to extreme weather conditions. Available in different finishes.

THE FACTORY Separador de Ambientes 120x150 THE FACTORY Room Divider 47 1/4"x 59 1/4"