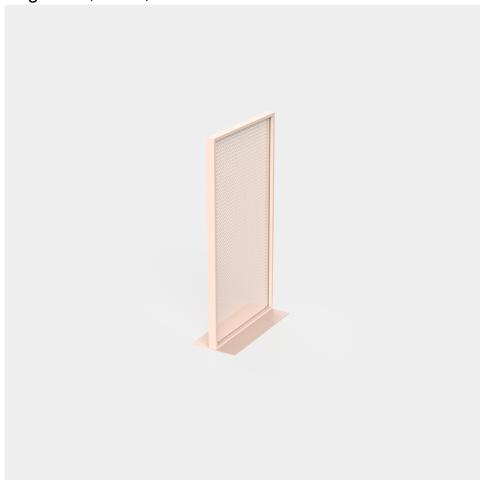

### Description

Space divider made with an aluminum profile and deployed mesh, all materials and components are resistant to extreme weather conditions. Available in different finishes.

THE FACTORY Separador de Ambientes 80x150 THE FACTORY Room Divider 31 ½"x 59 ½"