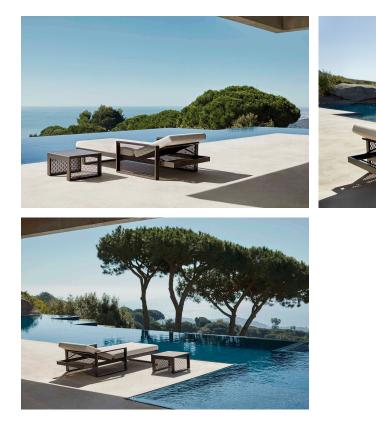

d a room divider.



### Description

Composing of an aluminum profile and deployed mesh, all materials and components are resistant to extreme weather conditions. Available in different finishes.



THE FACTORY Mesa Tumbona THE FACTORY Table Sun Lounger

# **Finishes**

### finishes

#### LACQUERED Ref. 54623

| crema      | melon        | castoro fiber | red          | ecru       |
|------------|--------------|---------------|--------------|------------|
|            |              |               |              |            |
| bronze     | black        | modo green    | white        | purjai red |
|            |              |               |              |            |
| notte blue | british gray | pickle        | traffic gray | almond     |

Lacquered aluminium profile.

# Ambients