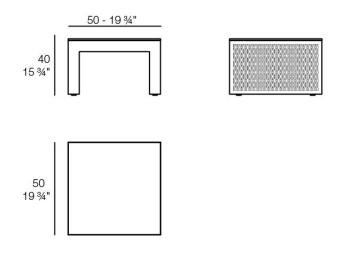

### Description

Composing of an aluminum profile and deployed mesh, all materials and components are resistant to extreme weather conditions. Available in different finishes.

THE FACTORY Mesa Tumbona THE FACTORY Table Sun Lounger

# **Finishes**

### finishes

#### LACQUERED Ref. 54623

| crema      | melon        | castoro fiber | red          | ecru       |
|------------|--------------|---------------|--------------|------------|
|            |              |               |              |            |
| bronze     | black        | modo green    | white        | purjai red |
|            |              |               |              |            |
| notte blue | british gray | pickle        | traffic gray | almond     |