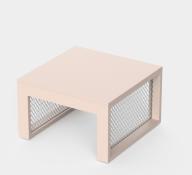

### Description

Composing of an aluminum profile and deployed mesh, all materials and components are resistant to extreme weather conditions. Available in different finishes.

THE FACTORY Mesa Tumbona THE FACTORY Table Sun Lounger