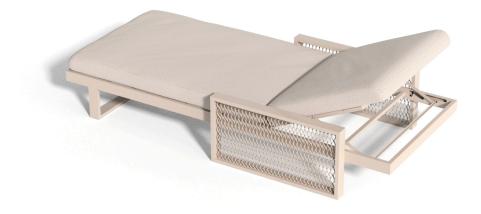

# The factory sun lounger by Ramón Esteve

The Factory Collection, designed by <u>Ramon Esteve</u> for <u>Vondom</u>, is **characterized by the aluminum profile and the "deployé" mesh**. Discover this collection of aluminium furniture composed of a modular sofa, an armchair, a lounger, a side table, a lamp, a coffee table, a high table, chairs, and a room divider.

### Description

Made from aluminum and with a very comfortable padding. Our fabrics are available in a wide range of colours and very pleasant to touch. This collection is suitable for an indoor and an outdoor use.

THE FACTORY Tumbona THE FACTORY Sun Lounger