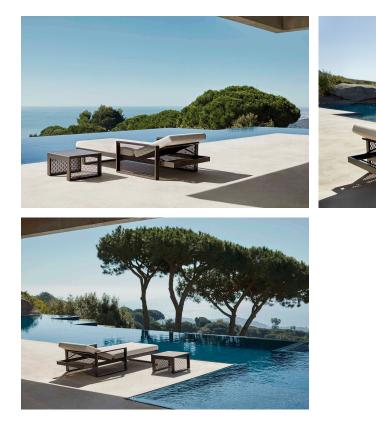

um furniture composed of a modular sofa, an armchair, a lounger, a side table, a lamp, a coffee table, a high table, chairs, and a room divider.



### Description

Made from aluminum and with a very comfortable padding. Our fabrics are available in a wide range of colours and very pleasant to touch. This collection is suitable for an indoor and an outdoor use.



THE FACTORY Tumbona THE FACTORY Sun Lounger

# **Finishes**

### finishes

#### LACQUERED Ref. 54610

| crema      | melon      | castoro fiber | red        | bronze       |
|------------|------------|---------------|------------|--------------|
| ecru       | modo green | black         | purjai red | white        |
| notte blue | pickle     | british gray  | almond     | traffic gray |

Lacquered aluminium profile.

# Ambients





# The factory table sun lounger by Ramón Esteve

The Factory Collection, designed by <u>Ramon Esteve</u> for <u>Vondom</u>, is **characterized by the aluminum profile and the "deployé" mesh**. Discover this collection of aluminium furniture composed of a modular sofa, an armchair, a lounger, a side table, a lamp, a coffee table, a high table, chairs, and a room divider.



### Description

Composing of an aluminum profile and deployed mesh, all materials and components are resistant to extreme weather conditions. Available in different finishes.



THE FACTORY Mesa Tumbona THE FACTORY Table Sun Lounger

# **Finishes**

### finishes

#### LACQUERED Ref. 54623

| crema      | melon        | castoro fiber | red          | ecru       |
|------------|--------------|---------------|---------