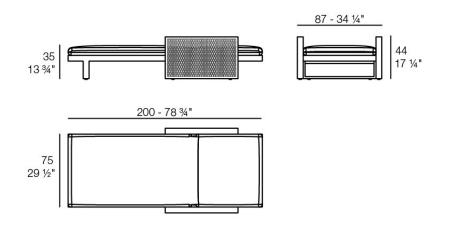

# The factory sun lounger by Ramón Esteve

The Factory Collection, designed by <u>Ramon Esteve</u> for <u>Vondom</u>, is **characterized by the aluminum profile and the "deployé" mesh**. Discover this collection of aluminium furniture composed of a modular sofa, an armchair, a lounger, a side table, a lamp, a coffee table, a high table, chairs, and a room divider.



### Description

Made from aluminum and with a very comfortable padding. Our fabrics are available in a wide range of colours and very pleasant to touch. This collection is suitable for an indoor and an outdoor use.



THE FACTORY Tumbona THE FACTORY Sun Lounger

# **Finishes**

### finishes

#### LACQUERED Ref. 54610

| crema      | melon      | castoro fiber | red        | bronze       |
|------------|------------|---------------|------------|--------------|
| ecru       | modo green | black         | purjai red | white        |
| notte blue | pickle     | british gray  | almond     | traffic gray |

Lacquered aluminium profile.

# Ambients





# The factory table sun lounger by Ramón Esteve

The Factory Collection, designed by <u>Ramon Esteve</u> for <u>Vondom</u>, is **characterized by the aluminum profile and the "deployé" mesh**. Discover this collection of aluminium furniture composed of a modular sofa, an armchair, a lounger, a side table, a lamp, a coffee table, a high table, chairs, and a ro