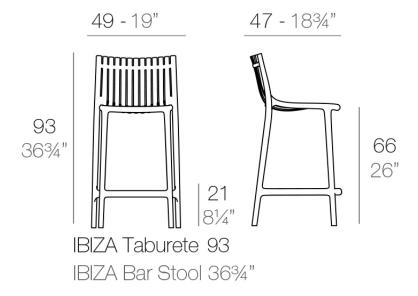

# Ibiza bar stool 74,5 cm

## Description

Made of injected polypropylene with fiber glass. Stackable. Available in several colors. Item suitable for indoor and outdoor use.

Weight: 6 Kg