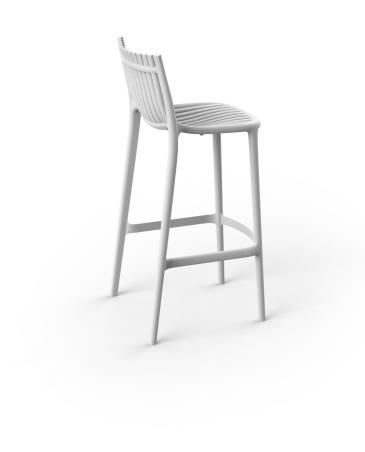

# Ibiza bar stool 74,5 cm

## Description

Made of injected polypropylene with fiber glass. Stackable. Available in several colors. Item suitable for indoor and outdoor use.

Weight: 6 Kg