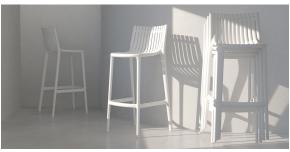

5 cm

### by Eugeni Quitllet

"Every idea comes from the light and the sea as life does...

From the ephemeral beauty of a season to an everlasting piece to keep this moment of a dream in a permanent frame.

Observing the plastic objects brought by the sea, like artificial shells, it inspired me a unique **designer furniture collection** made of **recycled plastics** from the island. **Ibiza** is an emotional state of mind. Together with **Vondom**, this dream has become true: **Ibiza** eco-collection is born."



## Info

## Description

Made of injected polypropylene with fiber glass. Stackable. Available in several colors. Item suitable for indoor and outdoor use.

Weight: 6 Kg



# **Finishes**

## finishes

BASIC PP Ref. 65050









Available in various colors

# **Ambients**