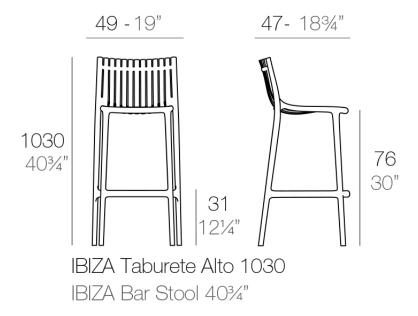

# Ibiza bar stool 74,5 cm

## Description

Made of injected polypropylene with fiber glass. Stackable. Available in several colors. Item suitable for indoor and outdoor use.

Weight: 6 Kg