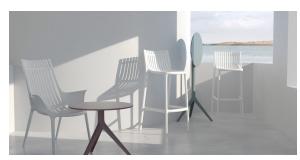

74,5 cm

### by Eugeni Quitllet

"Every idea comes from the light and the sea as life does...

From the ephemeral beauty of a season to an everlasting piece to keep this moment of a dream in a permanent frame.

Observing the plastic objects brought by the sea, like artificial shells, it inspired me a unique **designer furniture collection** made of **recycled plastics** from the island. **Ibiza** is an emotional state of mind. Together with **Vondom**, this dream has become true: **Ibiza** eco-collection is born."



## Info

## Description

Made of injected polypropylene with fiber glass. Stackable. Available in several colors. Item suitable for indoor and outdoor use.

Weight: 6 Kg



# **Finishes**

## finishes

BASIC PP Ref. 65050









Available in various colors

# **Ambients**