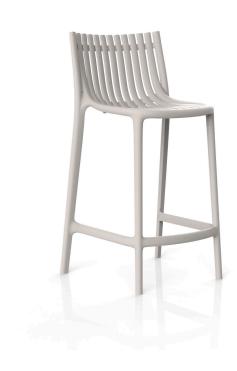

# Ibiza bar stool 74,5 cm

## Description

Made of injected polypropylene with fiber glass. Stackable. Available in several colors. Item suitable for indoor and outdoor use.

Weight: 6 Kg