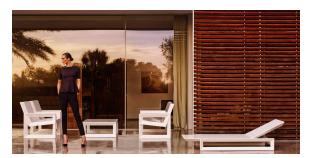

steel 1309



taupe 1310



anthracite 1311

Upholstery fabric, that as and natural appearance and can be easy cleaned by washing machines, allowing an easy removal of mildew. Suitable for indoor and

#### outdoor use

HERITAGE Ref. 54097CO

Outdoor fabrics are waterproof 50% recycled acrylic, 47% acrylic and 3% PE.

#### **IKON**

Ref. 54097CO

Cozy fabric with an elegant look and soft touch.

#### NAUTIC Ref. 54097CO



Soft leather like fabric suitable for indoor and outdoor use. Stantard option for upholstery.

#### **SAVANE**

Ref. 54097CO

Outdoor fabrics are waterproof 100% acrylic.

SIESTA Ref. 54097CO

Cozy fabric with an elegant look and soft touch.

### SILVERTEX Ref. 54097CO



Vinyl fabric suitable for indoor and outdoor use. Special option for upholstery.

# **Ambients**