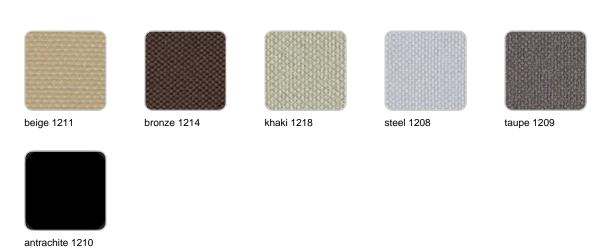

#### CREVIN Ref. 54097CO

steel 1309

taupe 1310

anthracite 1311

Upholstery fabric, that as and natural appearance and can be easy cleaned by washing machines, allowing an easy removal of mildew. Suitable for indoor and