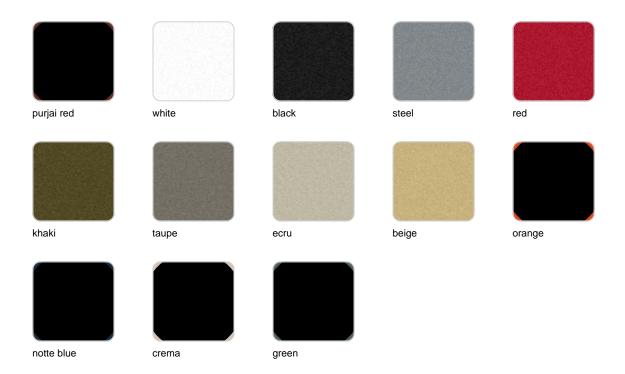

# **Finishes**

### finishes

### BASIC Ref. 54097

### Matt Polyethylene

### LACQUERED Ref. 54097F

Lacquered Polyethylene

### fabric

ACAPULCO Ref. 54097CO

Cozy fabric with an elegant look and soft touch.

CICO

Ref. 54097CO

Cozy fabric with an elegant look and soft touch.

#### CREVIN Ref. 54097CO

steel 1309

taupe 1310

anthracite 1311

Upholstery fabric, that as and natural appearance and can be easy cleaned by washing machines, allowing an easy removal of mildew. Suitable for indoor and

#### outdoor use

HERITAGE Ref. 54097CO

Outdoor fabrics are waterproof 50% recycled acrylic, 47% acrylic and 3% PE.

#### **IKON**

Ref. 54097CO

Cozy fabric with an elegant look and soft touch.

#### NAUTIC Ref. 54097CO

Soft leather like fabric suitable for indoor and outdoor use. Stantard option for upholstery.

#### **SAVANE**

Ref. 54097CO

Outdoor fabrics are waterproof 100% acrylic.

SIESTA Ref. 54097CO

Cozy fabric with an elegant look and soft touch.

### SILVERTEX Ref. 54097CO

Vinyl fabric suitable for indoor and outdoor use. Special option for upholstery.