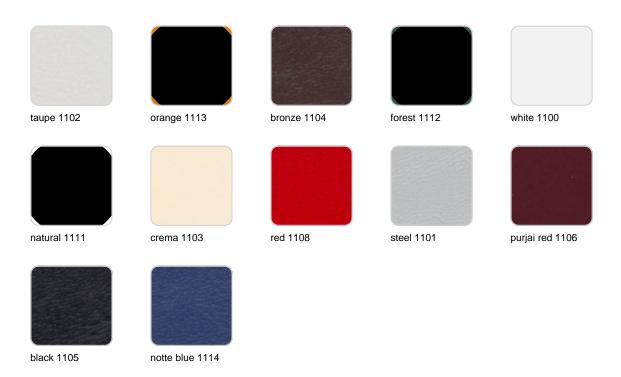

#### NAUTIC Ref. 54097CO

Soft leather like fabric suitable for indoor and outdoor use. Stantard option for upholstery.