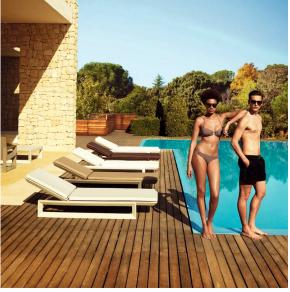

steel 1309



taupe 1310



anthracite 1311

Upholstery fabric, that as and natural appearance and can be easy cleaned by washing machines, allowing an easy removal of mildew. Suitable for indoor and

#### outdoor use

HERITAGE Ref. 54097CO

Outdoor fabrics are waterproof 50% recycled acrylic, 47% acrylic and 3% PE.

#### **IKON**

Ref. 54097CO

Cozy fabric with an elegant look and soft touch.

#### NAUTIC Ref. 54097CO



Soft leather like fabric suitable for indoor and outdoor use. Stantard option for upholstery.

#### **SAVANE**

Ref. 54097CO

Outdoor fabrics are waterproof 100% acrylic.

SIESTA Ref. 54097CO

Cozy fabric with an elegant look and soft touch.

### SILVERTEX Ref. 54097CO



Vinyl fabric suitable for indoor and outdoor use. Special option for upholstery.

# **Ambients**