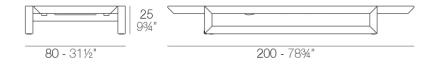

## Description

Made of polyethylene resin by rotational moulding. 100% Recyclable. Item suitable for indoor and outdoor use. Available in different finishes.

Weight: 28.22 Kg

FRAME Tumbona FRAME Sun Chaise