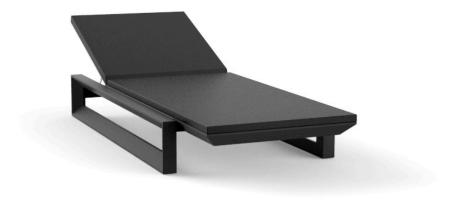

# Frame sun chaise

## by Ramón Esteve

Frame, <u>outdoor collection</u> by <u>Ramon Esteve</u>, comes from generating serene and timeless shapes using the framework as elementary geometry. The endless possibilities offered by the material using advanced technology, was the motivation to explore the limits.

## Description

Made of polyethylene resin by rotational moulding. 100% Recyclable. Item suitable for indoor and outdoor use. Available in different finishes.

Weight: 28.22 Kg

FRAME Tumbona FRAME Sun Chaise