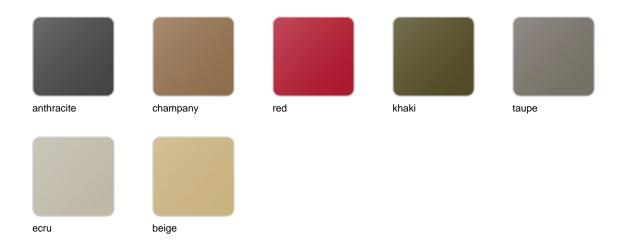

#### CREVIN Ref. 54097CO

steel 1309

taupe 1310

anthracite 1311

Upholstery fabric, that as and natural appearance and can be easy cleaned by washing machines, allowing an easy removal of mildew. Suitable for indoor and