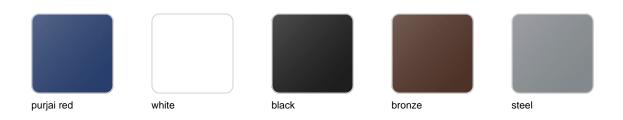

# **Finishes**

### finishes

### BASIC Ref. 54097

### Matt Polyethylene

### LACQUERED Ref. 54097F

Lacquered Polyethylene