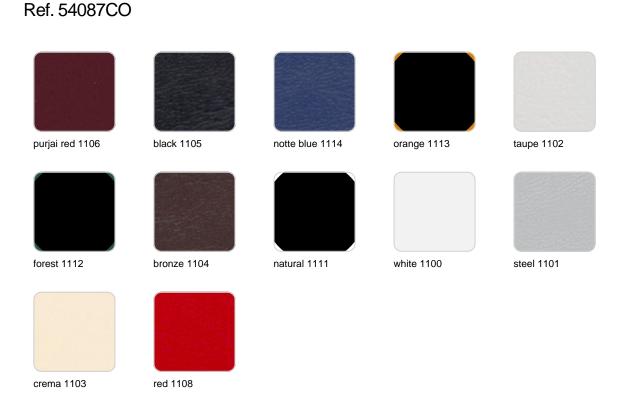

### fabric

ACAPULCO Ref. 54087CO

Cozy fabric with an elegant look and soft touch.

CICO Ref. 54087CO

Cozy fabric with an elegant look and soft touch.