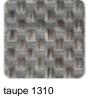

#### CREVIN Ref. 54087CO

white 1308

steel 1309

anthracite 1311

Upholstery fabric, that as and natural appearance and can be easy cleaned by washing machines, allowing an easy removal of mildew. Suitable for indoor and