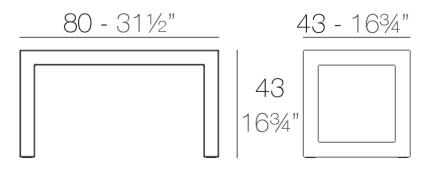

Products / Benches / Frame Bench

# Frame bench by Ramón Esteve

Frame, <u>outdoor collection</u> by <u>Ramon Esteve</u>, comes from generating serene and timeless shapes using the framework as elementary geometry. The endless possibilities offered by the material using advanced technology, was the motivation to explore the limits.



## Description

Made of polyethylene resin by rotational moulding. 100% Recyclable. Item suitable for indoor and outdoor use. Available in different finishes.

#### Weight: 7 Kg



FRAME Banco FRAME Bench

# **Finishes**

## finishes

#### BASIC Ref. 54087



Matt Polyethylene

# LACQUERED Ref. 54087F

| khaki      | taupe    | ecru | beige | bronze |
|------------|----------|------|-------|--------|
| anthracite | champany |      |       |        |

#### Lacquered Polyethylene

### fabric

ACAPULCO Ref. 54087CO

Cozy fabric with an elegant look and soft touch.

CICO Ref. 54087CO

Cozy fabric with an elegant look and soft touch.

#### CREVIN Ref. 54087CO









white 1308

steel 1309

anthracite 1311

Upholstery fabric, that as and natural appearance and can be easy cleaned by washing machines, allowing an easy removal of mildew. Suitable for indoor and

#### HERITAGE Ref. 54087CO

Outdoor fabrics are waterproof 50% recycled acrylic, 47% acrylic and 3% PE.

IKON