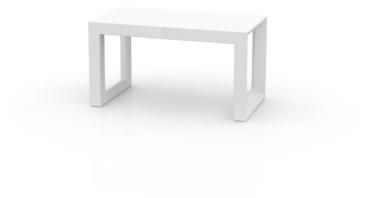

# Frame bench by Ramón Esteve

Frame, <u>outdoor collection</u> by <u>Ramon Esteve</u>, comes from generating serene and timeless shapes using the framework as elementary geometry. The endless possibilities offered by the material using advanced technology, was the motivation to explore the limits.

## Description

Made of polyethylene resin by rotational moulding. 100% Recyclable. Item suitable for indoor and outdoor use. Available in different finishes.

#### Weight: 7 Kg

FRAME Banco FRAME Bench